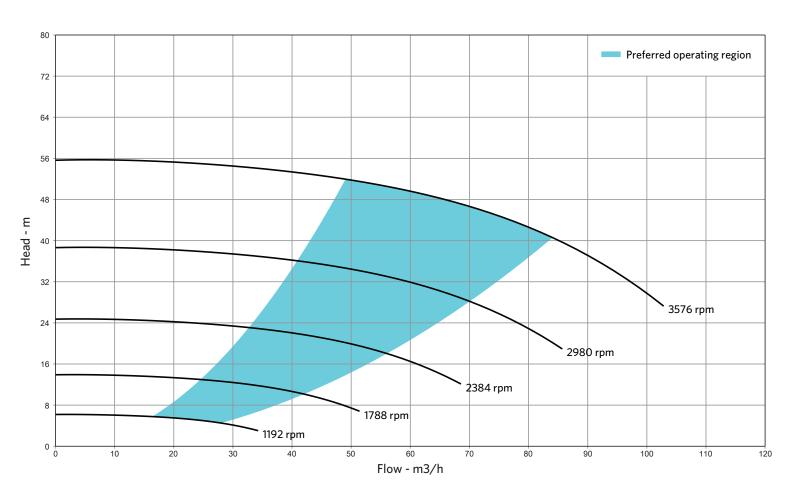

- 17 m3/hr [POR 1192 rpm]
- 83 m3/hr [POR 3576 rpm]
- 56 Meters Head Shut-Off
- Peak Efficiency 78%
- ANSI/ISO B73lean
- Highly Corrosion Resistant Proprietary FRP Formulation