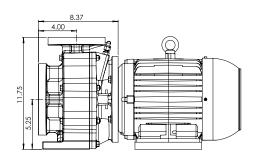

## ∽ GENESYS®PUMPS

\*Dimensions and illustrations are approximate and for reference only. Motors are subject to change at any time.

The GENESYS® 3x2-6 vinyl ester and polyester end-suction centrifugal pump line is designed and engineered to provide highly efficient pumping solutions. The fiberglass reinforced polymer case construction with the option of no wetted metal parts gives it compatibility with many aggressive chemistries and corrosive fluids. The unique enclosed-impeller and time-tested volute design render 2 pole performance at 78% efficiency.