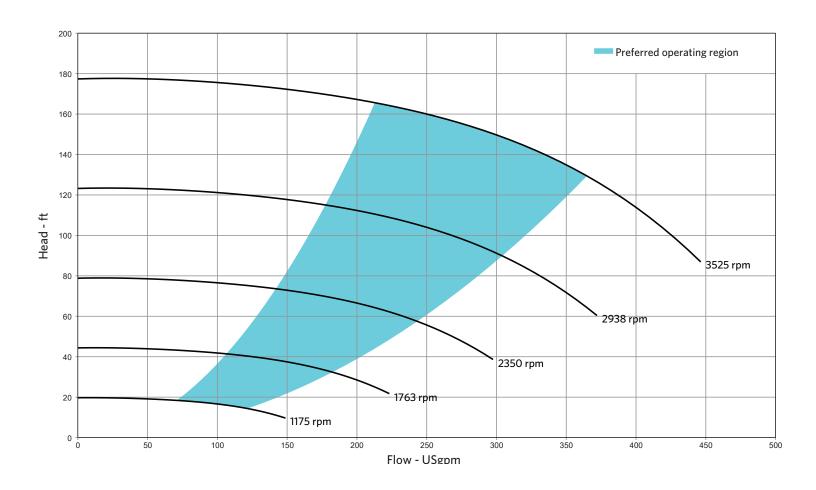

- 70 gpm [POR 592 rpm]
- 360 gpm [POR 3525 rpm]
- 175 Feet Head Shut-Off
- Peak Efficiency 78%
- ANSI/ASME B73lean
- Highly Corrosion Resistant Proprietary **FRP** Formulation