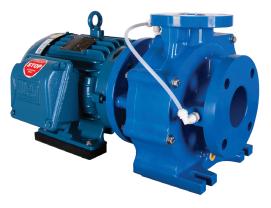

## ∽ GENESYS®PUMPS

\*Dimensions and illustrations are approximate and for reference only. Motors are subject to change at any time.

The GENESYS® 3x2-6 vinyl ester and polyester end-suction centrifugal pump line is designed and engineered to provide highly efficient pumping solutions. The fiberglass reinforced polymer case construction with the option of no wetted metal parts gives it compatibility with many aggressive chemistries and corrosive fluids. The unique enclosed-impeller and time-tested volute design render 2 pole performance at 78% efficiency.