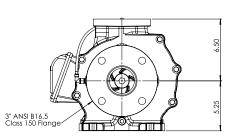

## ∽ GENESYS®PUMPS

\*Dimensions and illustrations are approximate and for reference only. Motors are subject to change at any time.

The GENESYS® 3x2-6 vinyl ester and polyester end-suction centrifugal pump line is designed and engineered to provide highly efficient pumping solutions. The fiberglass reinforced polymer case construction with the option of no wetted metal parts gives it compatibility with many aggressive chemistries and corrosive fluids. The unique enclosed-impeller and time-tested volute design render 2 pole performance at 78% efficiency.