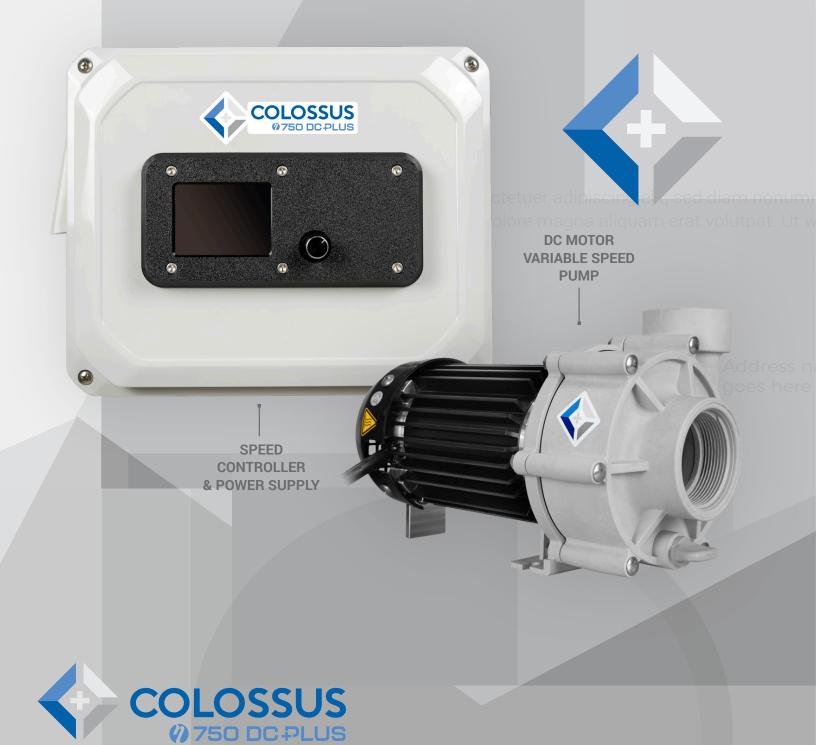

## **COLOSSAL PERFORMANCE & CONTROL**

The MDM Sequence® Colossus 750 DC+ pump delivers 484 LPM with controllable speed, enabling both direct and remote IoT control. Featuring Colossus impeller technology, it increases flow by 16% compared to legacy designs. With single-phase power and DC motor efficiency, it meets the demand for high flow and low energy consumption in a small footprint.

## SPEED CONTROLLER & POWER SUPPLY

## **FEATURES & BENEFITS**

- Overload & Run-Dry Protection
  - IoT Controller Ready
    - Compact Footprint
    - Five Year Warranty
  - 484 Liters Per Minute\*
    - 11.6 Feet of Head\*\*
      - Speed Control
      - Quiet Operation
    - 110-240v / 50-60hz