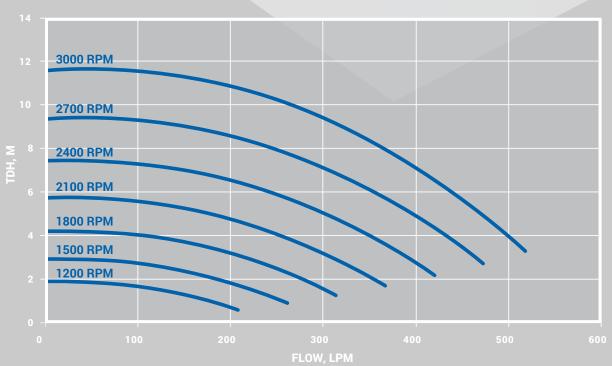

## **COLOSSAL PERFORMANCE & CONTROL**

The MDM Sequence® Colossus 750 DC+ pump delivers 484 LPM with controllable speed, enabling both direct and remote IoT control. Featuring Colossus impeller technology, it increases flow by 16% compared to legacy designs. With single-phase power and DC motor efficiency, it meets the demand for high flow and low energy consumption in a small footprint.

## **FEATURES & BENEFITS**

- Overload & Run-Dry Protection
  - IoT Controller Ready
    - Compact Footprint
    - Five Year Warranty
  - 484 Liters Per Minute\*
    - 11.6 Feet of Head\*\*
      - Speed Control
      - Quiet Operation
    - 110-240v / 50-60hz

\*End of Curve Operation
\*\*Shut Off Head