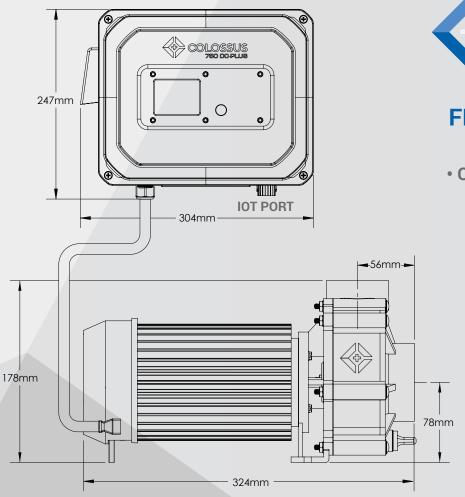

## **FEATURES & BENEFITS**

- Overload & Run-Dry Protection
  - IoT Controller Ready
    - Compact Footprint
    - Five Year Warranty
  - 484 Liters Per Minute\*
    - 11.6 Feet of Head\*\*
      - Speed Control
      - Quiet Operation
    - 110-240v / 50-60hz