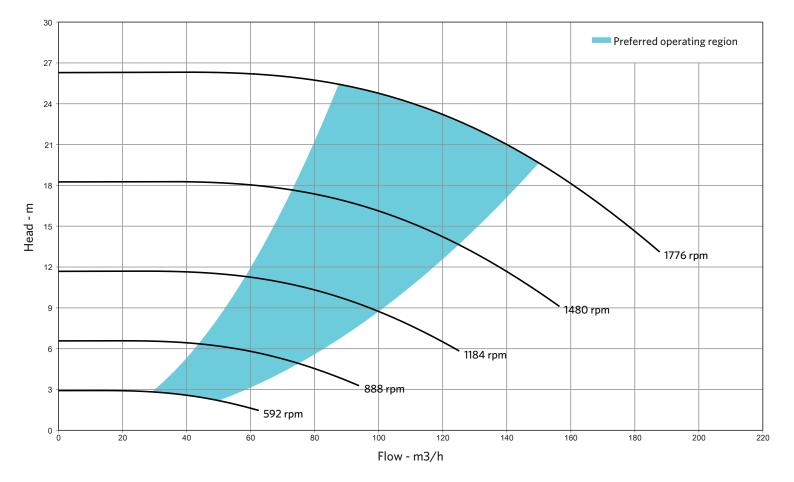

- 30m3/hr [POR 592 rpm]
- 150 m3/hr [POR 1776 rpm]
- 26.5 Meters Head Shut-Off
- Peak Efficiency 84%
- ANSI/ISO B73lean
- Highly Corrosion Resistant Proprietary FRP Formulation

719.634.8202 genesyspumps.com Genesys® is a registered trademark of MDM Incorporated