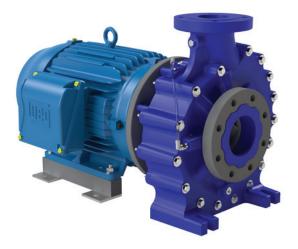

## ର୍ତ୍ତ GENESYS® PUMPS

\*Dimensions and illustrations are approximate and for reference only. Motors are subject to change at any time.

The GENESYS<sup>®</sup> 4x3-9 vinyl ester and polyester end-suction centrifugal pump line is designed and engineered to provide highly efficient pumping solutions. The fiberglass reinforced polymer case construction with the option of no wetted metal parts gives it compatibility with many aggressive chemistries and corrosive fluids. The unique enclosed-impeller and time-tested volute design render 4 pole BEP performance at 84% efficiency.