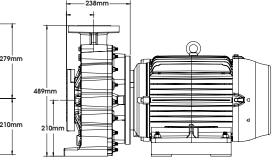

## ର୍ତ୍ତ GENESYS® PUMPS

\*Dimensions and illustrations are approximate and for reference only. Motors are subject to change at any time.

The GENESYS<sup>®</sup> 4x3-9 vinyl ester and polyester end-suction centrifugal pump line is designed and engineered to provide highly efficient pumping solutions. The fiberglass reinforced polymer case construction with the option of no wetted metal parts gives it compatibility with many aggressive chemistries and corrosive fluids. The unique enclosed-impeller and time-tested volute design render 4 pole BEP performance at 84% efficiency.