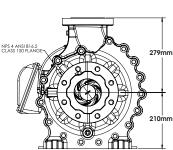

## ର୍ତ୍ତ GENESYS® PUMPS

\*Dimensions and illustrations are approximate and for reference only. Motors are subject to change at any time.

The GENESYS<sup>®</sup> 4x3-9 vinyl ester and polyester end-suction centrifugal pump line is designed and engineered to provide highly efficient pumping solutions. The fiberglass reinforced polymer case construction with the option of no wetted metal parts gives it compatibility with many aggressive chemistries and corrosive fluids. The unique enclosed-impeller and time-tested volute design render 4 pole BEP performance at 84% efficiency.