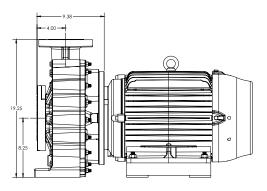

## 4X3-9 60HZ DIMENSIONS & PERFORMANCE

\*Dimensions and illustrations are approximate and for reference only. Motors are subject to change at any time.

The GENESYS<sup>®</sup> 4x3-9 vinyl ester and polyester end-suction centrifugal pump line is designed and engineered to provide highly efficient pumping solutions. The fiberglass reinforced polymer case construction with the option of no wetted metal parts gives it compatibility with many aggressive chemistries and corrosive fluids. The unique enclosed-impeller and time-tested volute design render 4 pole performance at 84% efficiency.