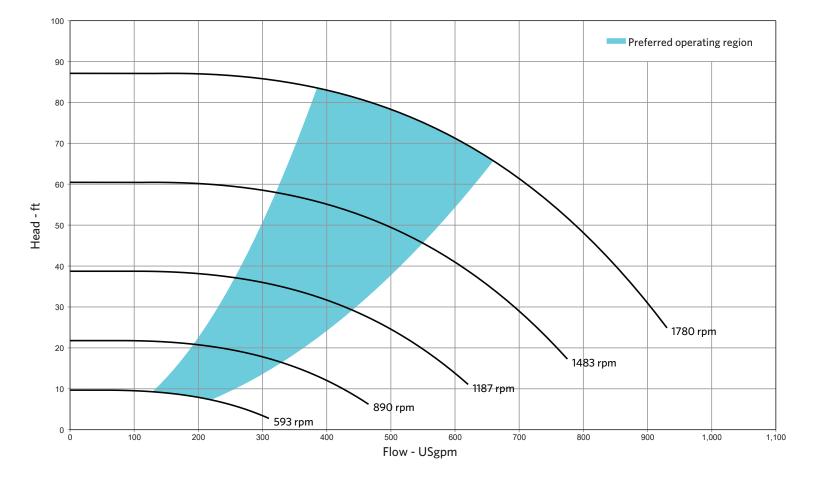

- 140 gpm [POR 592 rpm]
- 650 gpm [POR 1780 rpm]
- 87 Feet Head Shut-Off
- Peak Efficiency 84%
- ANSI/ASME B73lean
- Highly Corrosion Resistant Proprietary FRP Formulation

GENESYS<sup>®</sup> PUMPS

719.634.8202 genesyspumps.com Genesys® is a registered trademark of MDM Incorporated