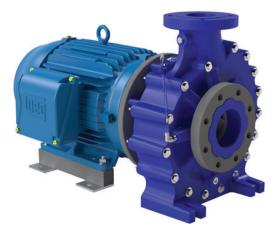

## 4X3-9 60HZ DIMENSIONS & PERFORMANCE

\*Dimensions and illustrations are approximate and for reference only. Motors are subject to change at any time.

The GENESYS<sup>®</sup> 4x3-9 vinyl ester and polyester end-suction centrifugal pump line is designed and engineered to provide highly efficient pumping solutions. The fiberglass reinforced polymer case construction with the option of no wetted metal parts gives it compatibility with many aggressive chemistries and corrosive fluids. The unique enclosed-impeller and time-tested volute design render 4 pole performance at 84% efficiency.