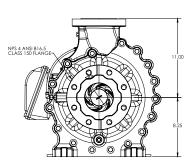

## 4X3-9 60HZ DIMENSIONS & PERFORMANCE

\*Dimensions and illustrations are approximate and for reference only. Motors are subject to change at any time.

The GENESYS<sup>®</sup> 4x3-9 vinyl ester and polyester end-suction centrifugal pump line is designed and engineered to provide highly efficient pumping solutions. The fiberglass reinforced polymer case construction with the option of no wetted metal parts gives it compatibility with many aggressive chemistries and corrosive fluids. The unique enclosed-impeller and time-tested volute design render 4 pole performance at 84% efficiency.