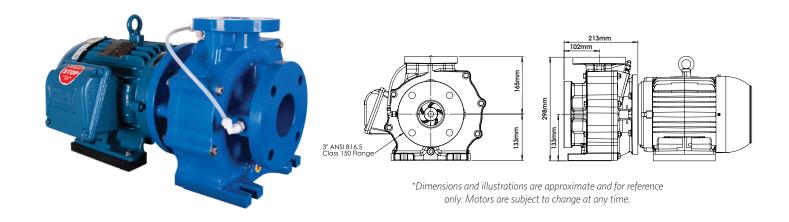

## S GENESYS PUMPS

The GENESYS® 3x2-6 vinyl ester and polyester end-suction centrifugal pump line is designed and engineered to provide highly efficient pumping solutions. The fiberglass reinforced polymer case construction with the option of no wetted metal parts gives it compatibility with many aggressive chemistries and corrosive fluids. The unique enclosed-impeller and time-tested volute design render 2 pole BEP performance at 78% efficiency.

- 17 m3/hr [POR 592 rpm]
- 83 m3/hr [POR 1776 rpm]
- 56 Meters Head Shut-Off
- Peak Efficiency 78%
- ANSI/ISO B73lean
- Highly Corrosion Resistant Proprietary FRP Formulation