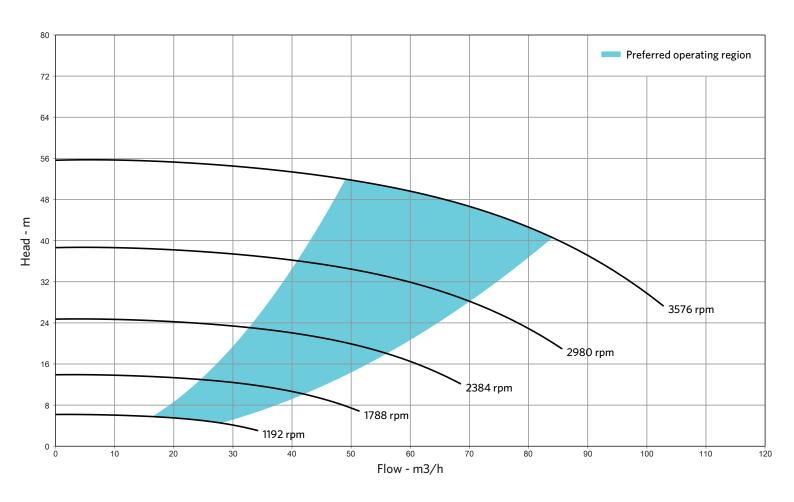

- 17 m3/hr [POR 592 rpm]
- 83 m3/hr [POR 1776 rpm]
- 56 Meters Head Shut-Off
- Peak Efficiency 78%
- ANSI/ISO B73lean
- Highly Corrosion Resistant Proprietary FRP Formulation