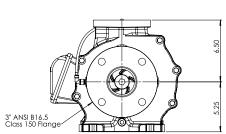

## ∽ GENESYS®PUMPS

\*Dimensions and illustrations are approximate and for reference only. Motors are subject to change at any time.

The GENESYS® 3x2-6 vinyl ester and polyester end-suction centrifugal pump line is designed and engineered to provide highly efficient pumping solutions. The fiberglass reinforced polymer case construction with the option of no wetted metal parts gives it compatibility with many aggressive chemistries and corrosive fluids. The unique enclosed-impeller and time-tested volute design render 2 pole performance at 78% efficiency.