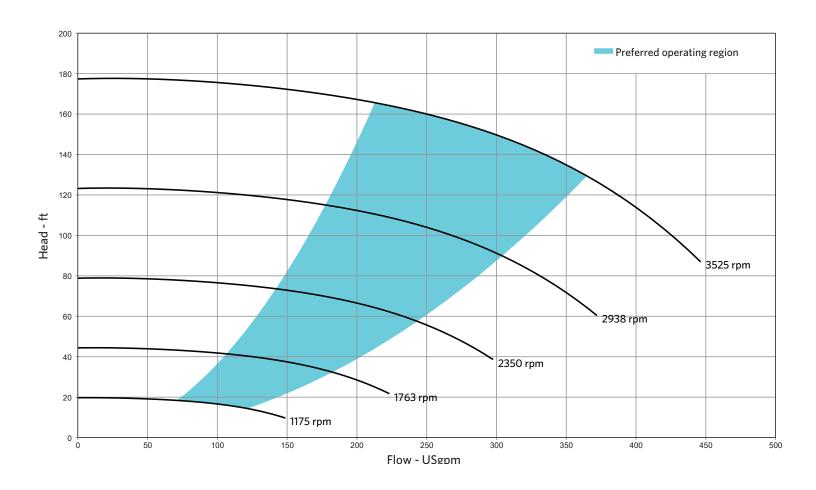

- 70 gpm [POR 592 rpm]
- 360 gpm [POR 1780 rpm]
- 175 Feet Head Shut-Off
- Peak Efficiency 78%
- ANSI/ASME B73lean
- Highly Corrosion Resistant Proprietary **FRP** Formulation