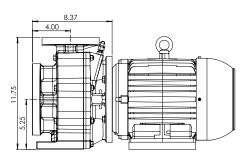

## ∽ GENESYS®PUMPS

\*Dimensions and illustrations are approximate and for reference only. Motors are subject to change at any time.

The GENESYS® 3x2-6 vinyl ester and polyester end-suction centrifugal pump line is designed and engineered to provide highly efficient pumping solutions. The fiberglass reinforced polymer case construction with the option of no wetted metal parts gives it compatibility with many aggressive chemistries and corrosive fluids. The unique enclosed-impeller and time-tested volute design render 2 pole performance at 78% efficiency.