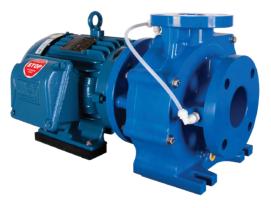

## ∽ GENESYS®PUMPS

\*Dimensions and illustrations are approximate and for reference only. Motors are subject to change at any time.

The GENESYS® 3x2-6 vinyl ester and polyester end-suction centrifugal pump line is designed and engineered to provide highly efficient pumping solutions. The fiberglass reinforced polymer case construction with the option of no wetted metal parts gives it compatibility with many aggressive chemistries and corrosive fluids. The unique enclosed-impeller and time-tested volute design render 2 pole performance at 78% efficiency.