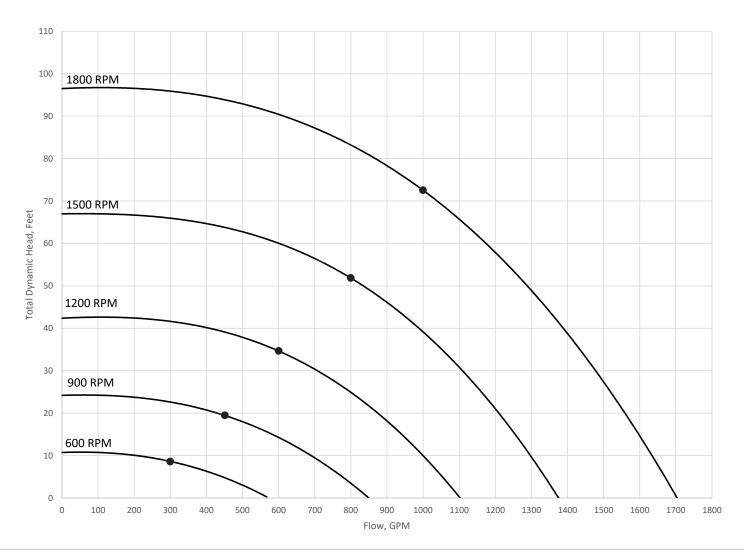

- •1100 GPM at BEP
- 98' Head Shut-Off
- Peak Efficiency 79%
- ANSI/ASME B73lean
- Highly Corrosion Resistant Proprietary FRP Formulation