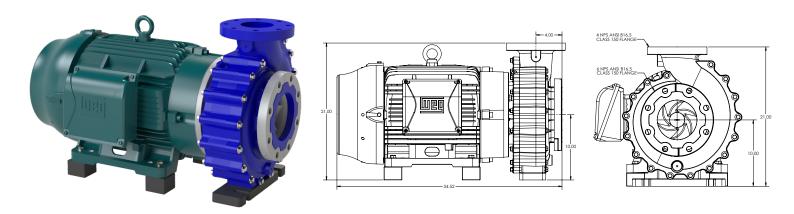

## G GENESYS® PUMPS

The GENESYS® 6x4-11 vinyl ester and polyester end-suction centrifugal pump line is designed and engineered to provide highly efficient pumping solutions. The fiberglass reinforced polymer case construction with the option of no wetted metal parts gives it compatibility with many aggressive chemistries and corrosive fluids. The unique enclosed-impeller and time-tested volute design render 1800 RPM performances at 79% efficiency.

- •1100 GPM at BEP
- 98' Head Shut-Off
- Peak Efficiency 79%
- ANSI/ASME B73lean
- Highly Corrosion Resistant Proprietary FRP Formulation