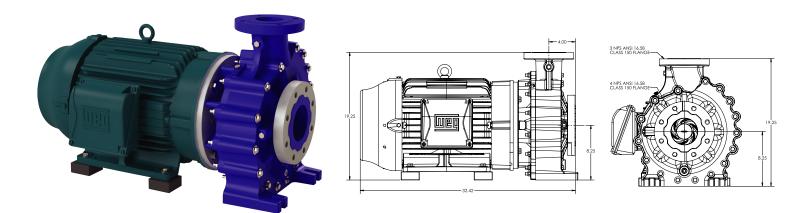

## G GENESYS® PUMPS

The GENESYS® 4x3-9 vinyl ester and polyester end-suction centrifugal pump line is designed and engineered to provide highly efficient pumping solutions. The fiberglass reinforced polymer case construction with the option of no wetted metal parts gives it compatibility with many aggressive chemistries and corrosive fluids. The unique enclosed-impeller and time-tested volute design render 1800 RPM performances at 84% efficiency.

- 560 GPM at BEP
- 88' Head Shut-Off
- Peak Efficiency 84%
- ANSI/ASME B73lean
- Highly Corrosion Resistant Proprietary FRP Formulation