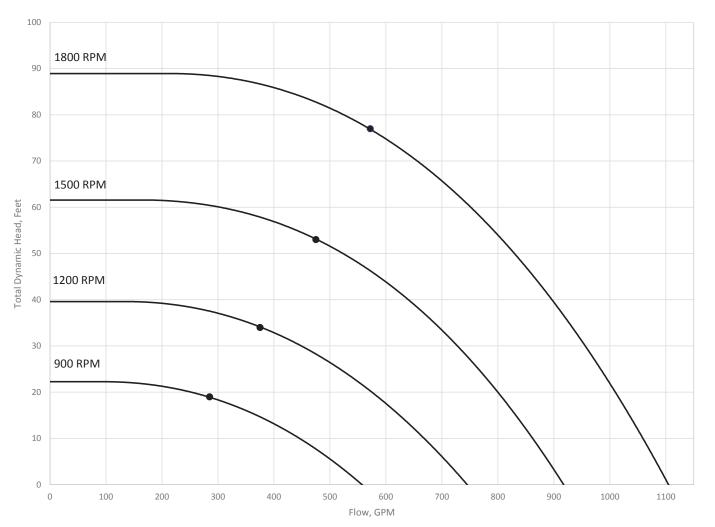

- 560 GPM at BEP
- 88' Head Shut-Off
- Peak Efficiency 84%
- ANSI/ASME B73lean
- Highly Corrosion Resistant Proprietary FRP Formulation