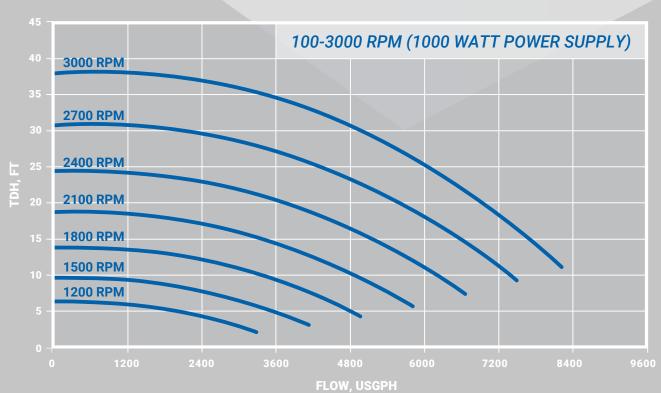

## **FEATURES**

- Overload & Run-Dry Protection
  - IoT Controller Ready
  - Compact Footprint
  - Five Year Warranty
    - 7200 GPH Max\*
      - 39 Feet Max\*
  - Wide Range Speed Control
    - Quiet Operation