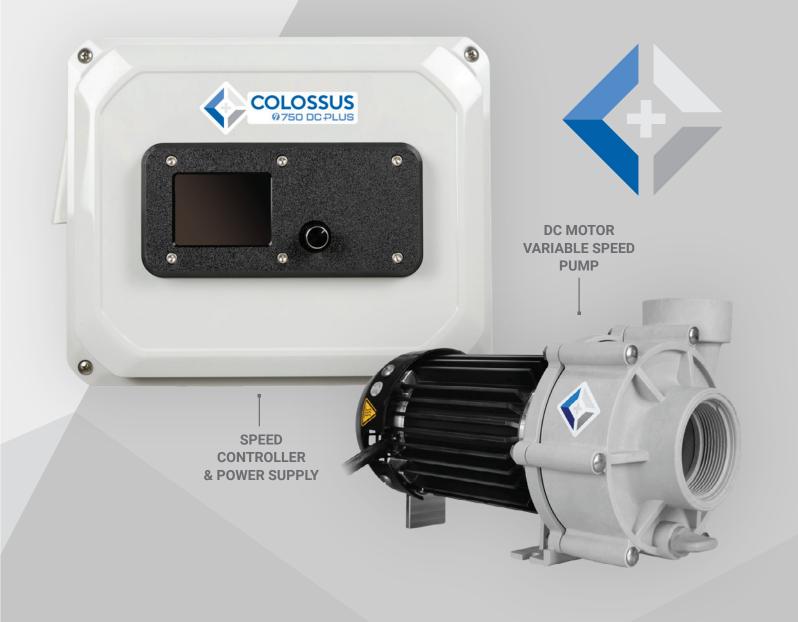

## **COLOSSAL PERFORMANCE & CONTROL**

The MDM Sequence® product family introduces the Colossus 750 DC+, a compact, speed controllable, 7200 GPH pump offering direct as well as remote control through third party Internet of Things (IoT) modules. The recent Colossus impeller technology boasts a 16% increase in flow over the synchronous speed legacy impeller designs. Now with speed control capability and energy efficiency that comes with DC motor technology, the performance benefits address the ever-growing demand of high flow, low energy consumption, and small form factor.

## **FEATURES**

- Overload & Run-Dry Protection
  - IoT Controller Ready
  - Compact Footprint
  - Five Year Warranty
    - 7200 GPH Max\*
      - 39 Feet Max\*
  - Wide Range Speed Control
    - Quiet Operation