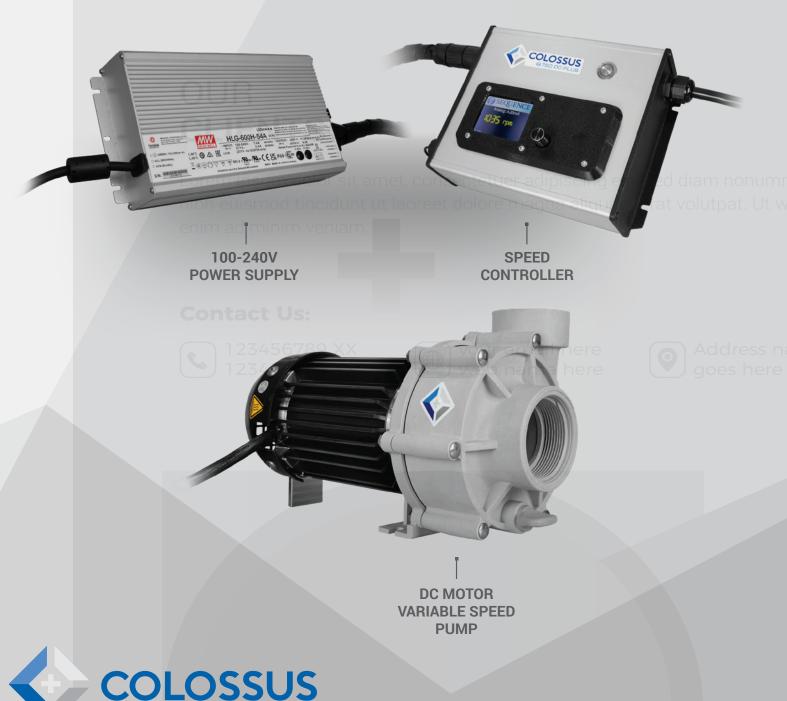

## **COLOSSAL PERFORMANCE & CONTROL**

The MDM Sequence® Colossus 750 DC+ pump delivers 484 LPM with controllable speed, enabling both direct and remote IoT control. Featuring Colossus impeller technology, it increases flow by 16% compared to legacy designs. With single-phase power and DC motor efficiency, it meets the demand for high flow and low energy consumption in a small footprint.