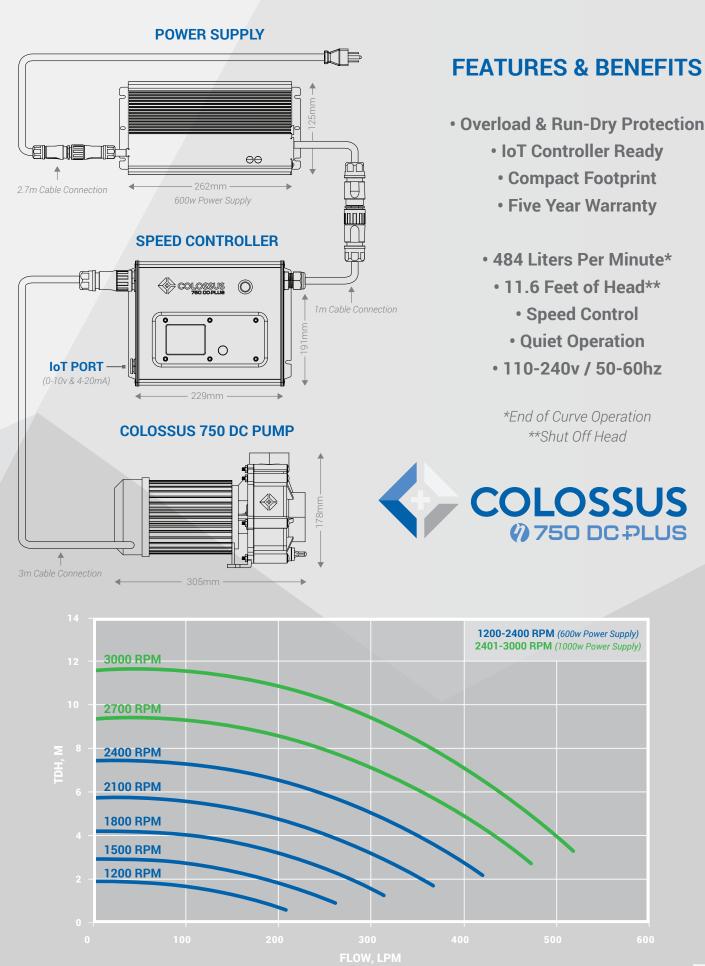

## **COLOSSAL PERFORMANCE & CONTROL**

The MDM Sequence® Colossus 750 DC+ pump delivers 484 LPM with controllable speed, enabling both direct and remote IoT control. Featuring Colossus impeller technology, it increases flow by 16% compared to legacy designs. With single-phase power and DC motor efficiency, it meets the demand for high flow and low energy consumption in a small footprint.