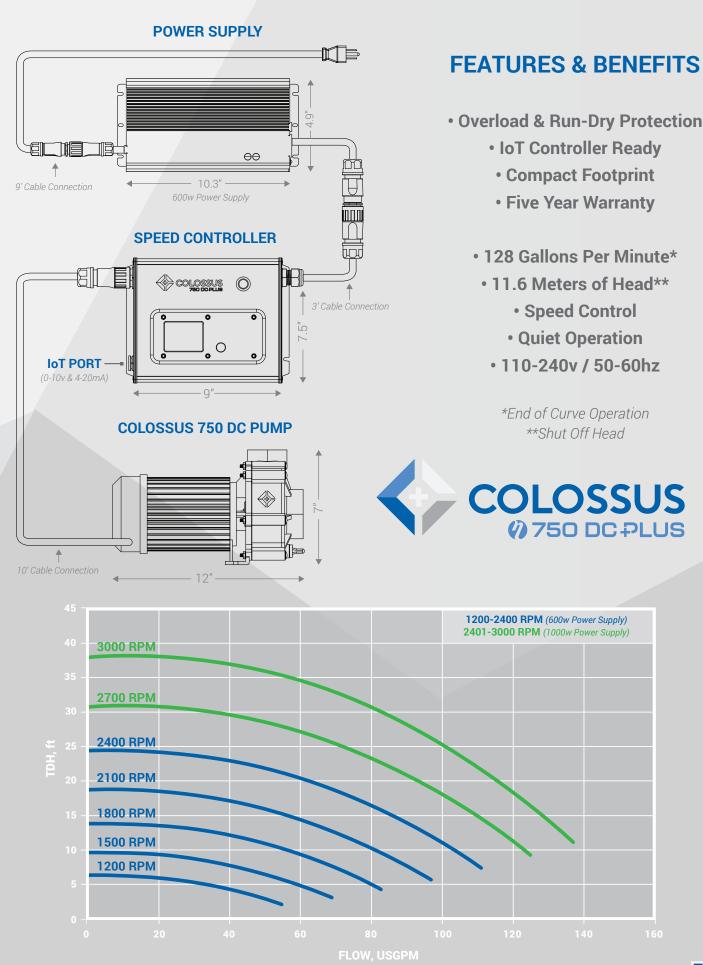

## **COLOSSAL PERFORMANCE & CONTROL**

The MDM Sequence<sup>®</sup> Colossus 750 DC+ pump delivers 128 GPM with controllable speed, enabling both direct and remote IoT control. Featuring Colossus impeller technology, it increases flow by 16% compared to legacy designs. With single-phase power and DC motor efficiency, it meets the demand for high flow and low energy consumption in a small footprint.