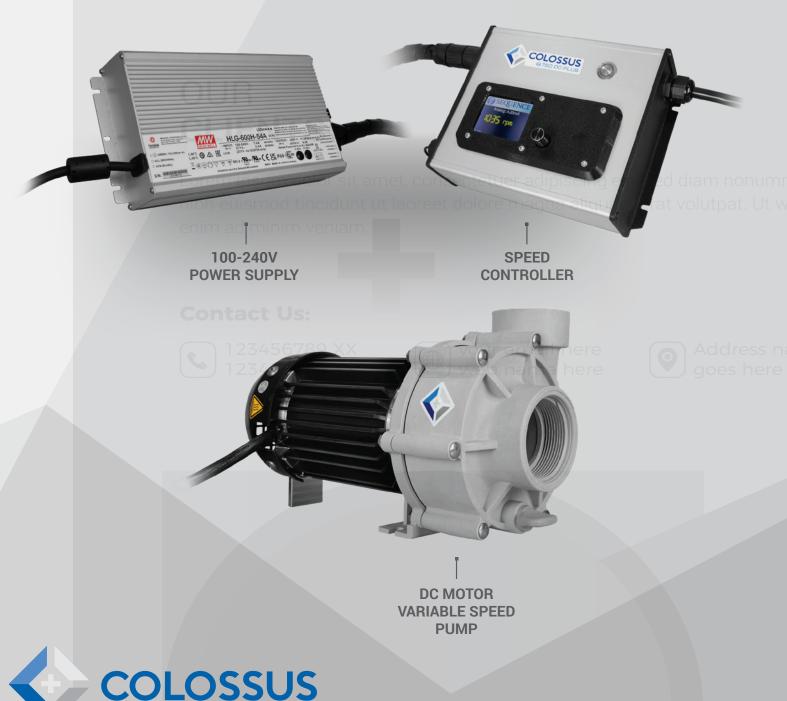

## **COLOSSAL PERFORMANCE & CONTROL**

The MDM Sequence<sup>®</sup> Colossus 750 DC+ pump delivers 128 GPM with controllable speed, enabling both direct and remote IoT control. Featuring Colossus impeller technology, it increases flow by 16% compared to legacy designs. With single-phase power and DC motor efficiency, it meets the demand for high flow and low energy consumption in a small footprint.