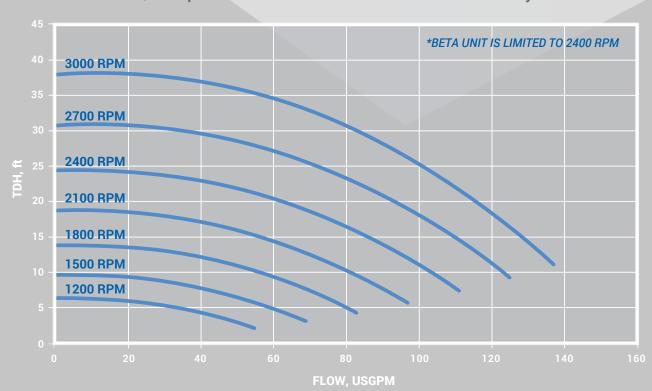

## **FEATURES**

- 7000 Gallons Per Hour Max\*
  - 39 Feet Max\*
- Wide Range Speed Control
  - Quiet Operation

- Overload & Run-Dry Protection
  - IoT Controller Ready
  - Compact Footprint
  - Five Year Warranty