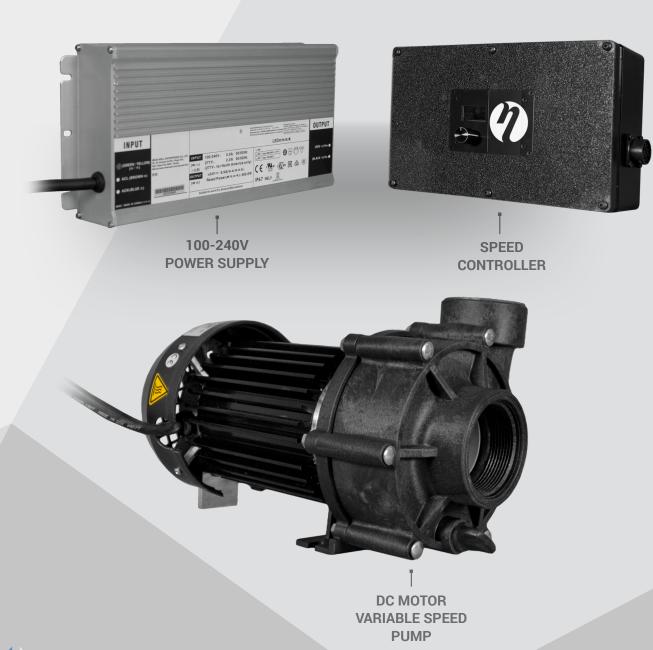

## **COLOSSAL PERFORMANCE & CONTROL**

The MDM Sequence® product family introduces the Colossus 750 DC+, a compact, speed controllable, 7000 gallons-per-hour pump offering direct as well as remote control through third party Internet of Things (IoT) modules. The recent Colossus impeller technology boasts a 16% increase in flow over the synchronous speed legacy impeller designs. Now with speed control capability and energy efficiency that comes with DC motor technology, the performance benefits address the ever-growing demand of high flow, low energy consumption, and small form factor.