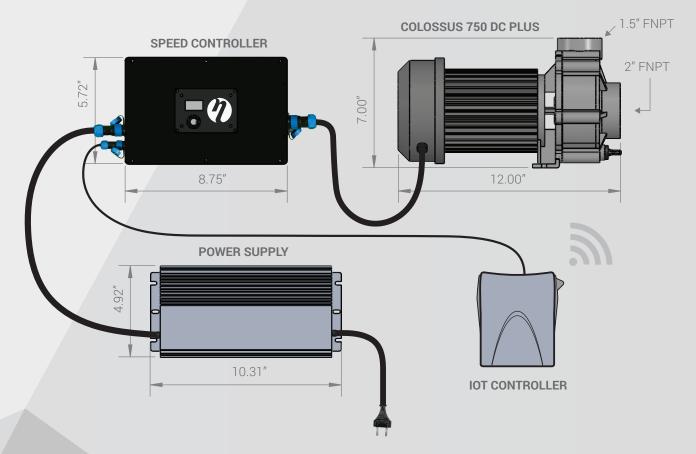

## **COLOSSAL PERFORMANCE & CONTROL**

The MDM Sequence® product family introduces the Colossus 750 DC+, a compact, speed controllable, 7000 gallons-per-hour pump offering direct as well as remote control through third party Internet of Things (IoT) modules. The recent Colossus impeller technology boasts a 16% increase in flow over the synchronous speed legacy impeller designs. Now with speed control capability and energy efficiency that comes with DC motor technology, the performance benefits address the ever-growing demand of high flow, low energy consumption, and small form factor.

## **FEATURES**

- 7000 Gallons Per Hour Max\*
  - 39 Feet Max\*
- Wide Range Speed Control
  - Quiet Operation

- Overload & Run-Dry Protection
  - IoT Controller Ready
  - Compact Footprint
  - Five Year Warranty