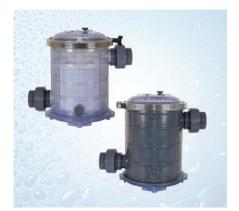

## **Basket Strainer (FT)**

Our heavy duty FT model strainers are suitable for aquatics, general water and industrial applications. The standard strainers feature a unique seamless cast design that can be customized for Sequence® Titan pump applications requiring integral access ports and FTP stands. These basket strainers are available in corrosion-resistant plastics such as PVC, CPC, PP and PVDF, as well as fiberglass. All offer greater temperature resistance and chemical compatibility than traditional iron, steel and bronze strainers.

| SIZE | PART NUMBER | CENTERLINE | MATERIAL           |
|------|-------------|------------|--------------------|
| 4x3" | 24169627    | 5.25"      | PV/CPC/PP/ PVDF/SS |