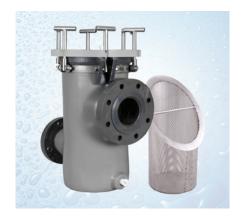

## **Swing Check Valves**

We offer three different sizes of swing check valves (1.5", 2" or 3") for applications with potential flow reversal. All units are made from 100% PVC with a rubber sealed flapper swing valve.

| SIZE | PART NUMBER | MATERIAL |
|------|-------------|----------|
| 1.5" | MP-CV15     | PVC      |
| 2"   | MP-CV20     | PVC      |
| 3"   | MP-CV30     | PVC      |