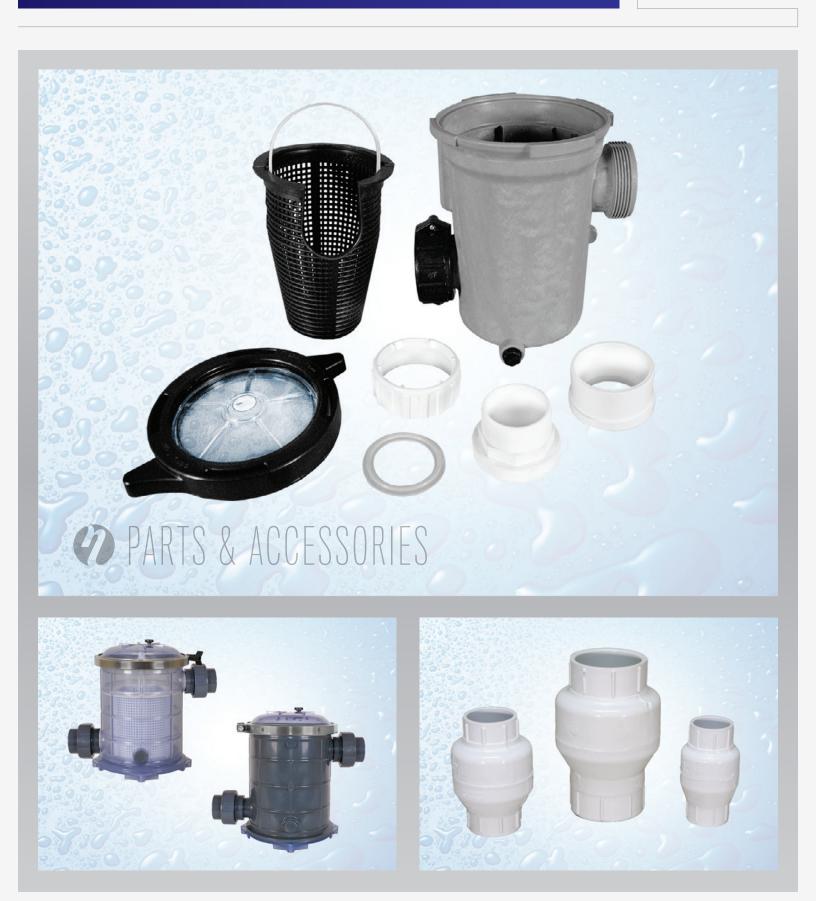

## **Basket Strainer (WW)**

Our light duty WW model strainers are sold with either a 1.5" or 2" union adapter. All units come complete with an internal strainer assembly and gasket seals. Sequence® WW model strainers are designed, engineered, and produced in the USA.

| SIZE         | PART NUMBER | O-RINGS | MATERIAL      |
|--------------|-------------|---------|---------------|
| 1.5" (90 CI) | 1000.771-1  | Buna    | PVC/ABS/Lexon |
| 2" (90 CI)   | 1000.771-7  | Buna    | PVC/ABS/Lexon |