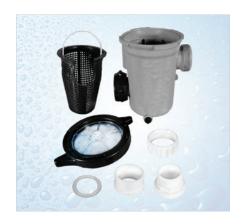

## **Basket Strainer (PF)**

Our medium duty PF model strainers have a clear or gray PVC body and a basket made of stainless steel or acrylonitrile butadiene styrene (ABS). The standard port dimension is a 2" male thread that comes with adapters that have a slip port. With the PF model strainer you can expect higher quality molding processing, finer materials and excellent performance.

| SIZE        | COLOR | PART NUMBER | O-RINGS | MATERIAL   |
|-------------|-------|-------------|---------|------------|
| 2" (500 CI) | Clear | 24170488    | Buna    | PVC/ABS/SS |
| 2" (500 CI) | Gray  | 24170496    | Buna    | PVC/ABS/SS |