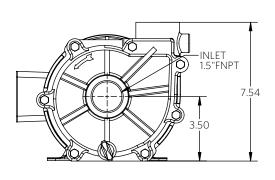

½ Horsepower

3/4 Horsepower

1 HP

2 POLE

Advance® 1000 Dimensional Drawings

1 Horsepower

1½ Horsepower

<sup>\*</sup>Dimensions and illustrations are approximate and for reference only. For engineering approved documentation contact MDM Inc.