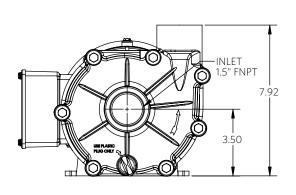

½ Horsepower

3/4 Horsepower

1 HP

2 POLE

Advance® 1000 Dimensional Drawings

1 Horsepower

1½ Horsepower

<sup>\*</sup>Dimensions and illustrations are approximate and for reference only. For engineering approved documentation contact MDM Inc.