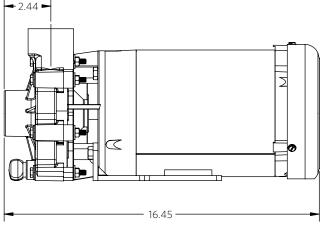

½ Horsepower

3/4 Horsepower

1 HP

2 POLE

Advance® 1000 Dimensional Drawings

1 Horsepower

1½ Horsepower

<sup>\*</sup>Dimensions and illustrations are approximate and for reference only. For engineering approved documentation contact MDM Inc.

2 HP

2 POLE

Advance® 1000 Dimensional Drawings

2 Horsepower

3 HP

2 POLE

Advance® 1000 Dimensional Drawings

3 Horsepower

5 HP

2 POLE

Advance® 1000 Dimensional Drawings

5 Horsepower

<sup>\*</sup>Dimensions and illustrations are approximate and for reference only. For engineering approved documentation contact MDM Inc.

⅓ Horsepower

<sup>\*</sup>Dimensions and illustrations are approximate and for reference only. For engineering approved documentation contact MDM Inc.