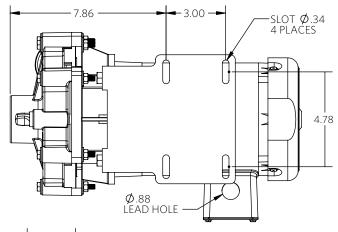

½ Horsepower

3/4 Horsepower

1 HP

2 POLE

Advance® 1000 Dimensional Drawings

1 Horsepower

1½ Horsepower

<sup>\*</sup>Dimensions and illustrations are approximate and for reference only. For engineering approved documentation contact MDM Inc.