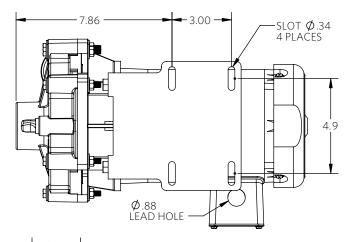

½ Horsepower

















3/4 Horsepower

















1 HP

2 POLE

Advance® 1000 Dimensional Drawings

1 Horsepower

















1½ Horsepower











<sup>\*</sup>Dimensions and illustrations are approximate and for reference only. For engineering approved documentation contact MDM Inc.









2 HP

2 POLE

Advance® 1000 Dimensional Drawings

2 Horsepower

















3 HP

2 POLE

Advance® 1000 Dimensional Drawings

3 Horsepower

















5 HP

2 POLE

Advance® 1000 Dimensional Drawings

5 Horsepower











<sup>\*</sup>Dimensions and illustrations are approximate and for reference only. For engineering approved documentation contact MDM Inc.









⅓ Horsepower

















1/2 Horsepower

















Advance® 1000 Extension Bracket Coupled Dimensional Drawings

















## 1000 EXPLODED VI