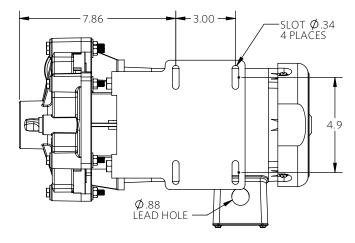

½ Horsepower

















3/4 Horsepower

















1 HP

2 POLE

Advance® 1000 Dimensional Drawings

1 Horsepower

















1½ Horsepower











<sup>\*</sup>Dimensions and illustrations are approximate and for reference only. For engineering approved documentation contact MDM Inc.









2 HP

2 POLE

Advance® 1000 Dimensional Drawings

2 Horsepower

















3 HP

2 POLE

Advance® 1000 Dimensional Drawings

3 Horsepower

















5 HP

2 POLE

Advance® 1000 Dimensional Drawings

5 Horsepower











<sup>\*</sup>Dimensions and illustrations are approximate and for reference only. For engineering approved documentation contact MDM Inc.









⅓ Horsepower

















1/2 Horsepower

















Advance® 1000 Extension Bracket Coupled Dimensional Drawings