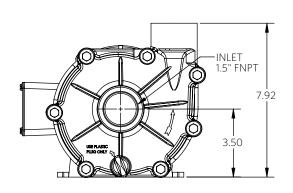

½ Horsepower

3/4 Horsepower

1 HP

2 POLE

Advance® 1000 Dimensional Drawings

1 Horsepower

1½ Horsepower

<sup>\*</sup>Dimensions and illustrations are approximate and for reference only. For engineering approved documentation contact MDM Inc.

2 HP

2 POLE

Advance® 1000 Dimensional Drawings

2 Horsepower

3 HP

2 POLE

Advance® 1000 Dimensional Drawings

3 Horsepower

5 HP

2 POLE

Advance® 1000 Dimensional Drawings

5 Horsepower

<sup>\*</sup>Dimensions and illustrations are approximate and for reference only. For engineering approved documentation contact MDM Inc.

⅓ Horsepower