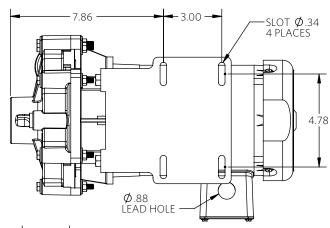

½ Horsepower

3/4 Horsepower

1 HP

2 POLE

Advance® 1000 Dimensional Drawings

1 Horsepower

1½ Horsepower

<sup>\*</sup>Dimensions and illustrations are approximate and for reference only. For engineering approved documentation contact MDM Inc.