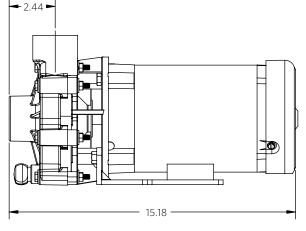

½ Horsepower

3/4 Horsepower

1 HP

2 POLE

Advance® 1000 Dimensional Drawings

1 Horsepower

1½ Horsepower

<sup>\*</sup>Dimensions and illustrations are approximate and for reference only. For engineering approved documentation contact MDM Inc.