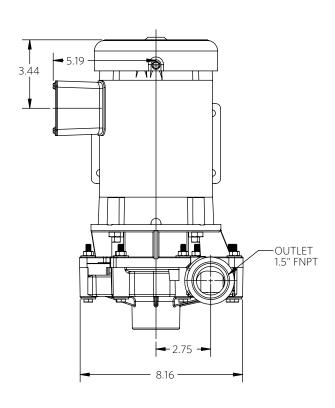

½ Horsepower

3/4 Horsepower

1 HP

2 POLE

Advance® 1000 Dimensional Drawings

1 Horsepower

1½ Horsepower

<sup>\*</sup>Dimensions and illustrations are approximate and for reference only. For engineering approved documentation contact MDM Inc.