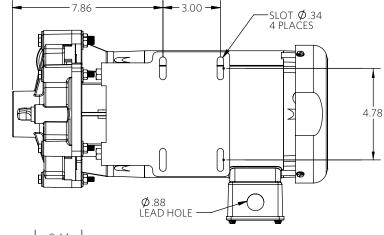

½ Horsepower

















3/4 Horsepower

















1 HP

2 POLE

Advance® 1000 Dimensional Drawings

1 Horsepower

















1½ Horsepower











<sup>\*</sup>Dimensions and illustrations are approximate and for reference only. For engineering approved documentation contact MDM Inc.









2 HP

2 POLE

Advance® 1000 Dimensional Drawings

2 Horsepower

















3 HP

2 POLE

Advance® 1000 Dimensional Drawings

3 Horsepower

















5 HP

2 POLE

Advance® 1000 Dimensional Drawings

5 Horsepower











<sup>\*</sup>Dimensions and illustrations are approximate and for reference only. For engineering approved documentation contact MDM Inc.









⅓ Horsepower

















1/2 Horsepower

















Advance® 1000 Extension Bracket Coupled Dimensional Drawings

















## 1000 EXPLODED VIEW & PEDESTAL

Advance® 1000 Dimensional Drawings - Exploded View and Pedestal



| NUMBER   | QTY | DESCRIPTION         |
|----------|-----|---------------------|
| 01       | 1   | SLINGER             |
| 02A, 02B | 4   | M-BOLT              |
| 03       | 1   | BRACKET             |
| 04       | 1   | MECHANICAL SEAL     |
| 05       | 1   | IMPELLER            |
| 06       | 1   | O-RING              |
|