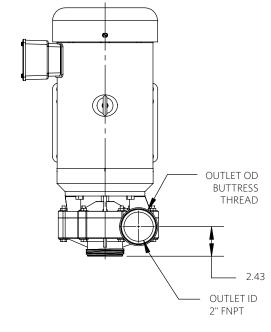

½ Horsepower

3/4 Horsepower

1 HP

2 POLE

Advance® 1000 Dimensional Drawings

1 Horsepower

1½ Horsepower

<sup>\*</sup>Dimensions and illustrations are approximate and for reference only. For engineering approved documentation contact MDM Inc.

2 HP

2 POLE

Advance® 1000 Dimensional Drawings

2 Horsepower

3 HP

2 POLE

Advance® 1000 Dimensional Drawings

3 Horsepower

5 HP

2 POLE

Advance® 1000 Dimensional Drawings

5 Horsepower

<sup>\*</sup>Dimensions and illustrations are approximate and for reference only. For engineering approved documentation contact MDM Inc.

⅓ Horsepower

<sup>\*</sup>Dimensions and illustrations are approximate and for reference only. For engineering approved documentation contact MDM Inc.