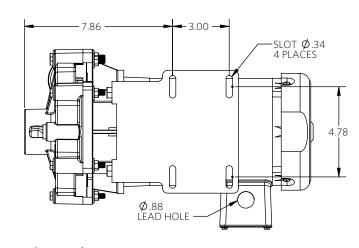

½ Horsepower

3/4 Horsepower

1 HP

2 POLE

Advance® 1000 Dimensional Drawings

1 Horsepower

1½ Horsepower

<sup>\*</sup>Dimensions and illustrations are approximate and for reference only. For engineering approved documentation contact MDM Inc.