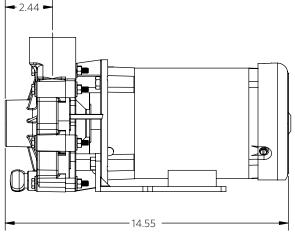

½ Horsepower

3/4 Horsepower

1 HP

2 POLE

Advance® 1000 Dimensional Drawings

1 Horsepower

1½ Horsepower

<sup>\*</sup>Dimensions and illustrations are approximate and for reference only. For engineering approved documentation contact MDM Inc.