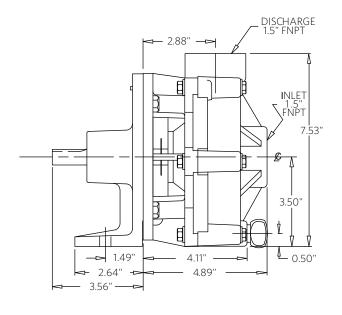

½ Horsepower

3/4 Horsepower

1 HP

2 POLE

Advance® 1000 Dimensional Drawings

1 Horsepower

1½ Horsepower

<sup>\*</sup>Dimensions and illustrations are approximate and for reference only. For engineering approved documentation contact MDM Inc.

<sup>\*</sup>Dimensions and illustrations are approximate and for reference only. For engineering approved documentation contact MDM Inc.