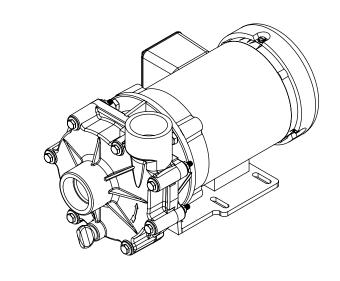

½ Horsepower

3/4 Horsepower

1 HP

2 POLE

Advance® 1000 Dimensional Drawings

1 Horsepower

1½ Horsepower

<sup>\*</sup>Dimensions and illustrations are approximate and for reference only. For engineering approved documentation contact MDM Inc.