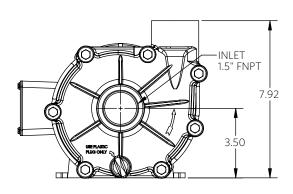

## 1000 EXPLODED VIEW & PEDESTAL

Advance® 1000 Dimensional Drawings - Exploded View and Pedestal

| NUMBER   | QTY | DESCRIPTION         |
|----------|-----|---------------------|
| 01       | 1   | SLINGER             |
| 02A, 02B | 4   | M-BOLT              |
| 03       | 1   | BRACKET             |
| 04       | 1   | MECHANICAL SEAL     |
| 05       | 1   | IMPELLER            |
| 06       | 1   | O-RING              |
| 07       | 1   | VOLUTE              |
| 08       | 14  | WASHER              |
| 09       | 7   | PUMP BOLT           |
| 10       | 7   | PUMP NUT            |
| 11       | 1   | DRAIN PLUG & O-RING |