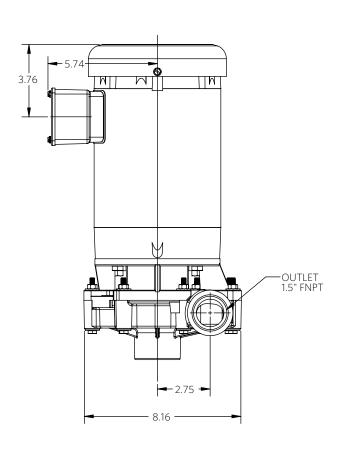

½ Horsepower

3/4 Horsepower

1 HP

2 POLE

Advance® 1000 Dimensional Drawings

1 Horsepower

1½ Horsepower

<sup>\*</sup>Dimensions and illustrations are approximate and for reference only. For engineering approved documentation contact MDM Inc.