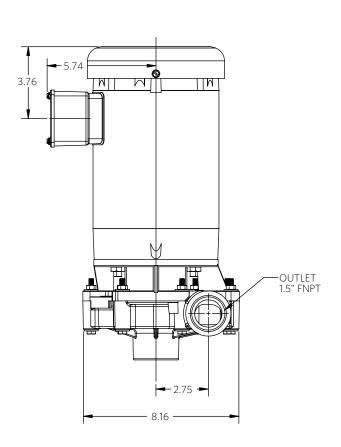

½ Horsepower

3/4 Horsepower

1 HP

2 POLE

Advance® 1000 Dimensional Drawings

1 Horsepower

1½ Horsepower

<sup>\*</sup>Dimensions and illustrations are approximate and for reference only. For engineering approved documentation contact MDM Inc.