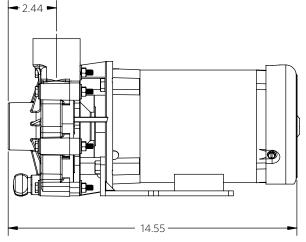

½ Horsepower

3/4 Horsepower

1 HP

2 POLE

Advance® 1000 Dimensional Drawings

1 Horsepower

1½ Horsepower

<sup>\*</sup>Dimensions and illustrations are approximate and for reference only. For engineering approved documentation contact MDM Inc.