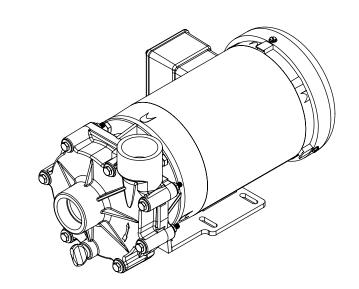

½ Horsepower

















3/4 Horsepower

















1 HP

2 POLE

Advance® 1000 Dimensional Drawings

1 Horsepower

















1½ Horsepower











<sup>\*</sup>Dimensions and illustrations are approximate and for reference only. For engineering approved documentation contact MDM Inc.









2 HP

2 POLE

Advance® 1000 Dimensional Drawings

2 Horsepower

















3 HP

2 POLE

Advance® 1000 Dimensional Drawings

3 Horsepower

















5 HP

2 POLE

Advance® 1000 Dimensional Drawings

5 Horsepower











<sup>\*</sup>Dimensions and illustrations are approximate and for reference only. For engineering approved documentation contact MDM Inc.









⅓ Horsepower

















1/2 Horsepower

















Advance® 1000 Extension Bracket Coupled Dimensional Drawings

















## 1000 EXPLODED VIEW & PEDESTAL

Advance® 1000 Dimensional Drawings - Exploded View and Pedestal



| NUMBER   | QTY | DESCRIPTION         |
|----------|-----|---------------------|
| 01       | 1   | SLINGER             |
| 02A, 02B | 4   | M-BOLT              |
| 03       | 1   | BRACKET             |
| 04       | 1   | MECHANICAL SEAL     |
| 05       | 1   | IMPELLER            |
| 06       | 1   | O-RING              |