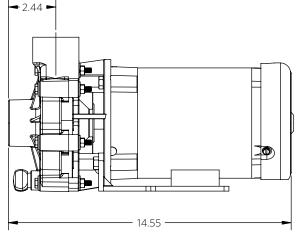

½ Horsepower

3/4 Horsepower

1 HP

2 POLE

Advance® 1000 Dimensional Drawings

1 Horsepower

1½ Horsepower

<sup>\*</sup>Dimensions and illustrations are approximate and for reference only. For engineering approved documentation contact MDM Inc.

2 HP

2 POLE

Advance® 1000 Dimensional Drawings

2 Horsepower

3 HP

2 POLE

Advance® 1000 Dimensional Drawings

3 Horsepower

5 HP

2 POLE

Advance® 1000 Dimensional Drawings

5 Horsepower

<sup>\*</sup>Dimensions and illustrations are approximate and for reference only. For engineering approved documentation contact MDM Inc.

⅓ Horsepower