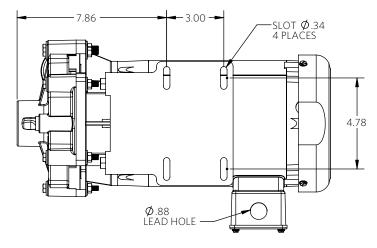

½ Horsepower

















3/4 Horsepower

















1 HP

2 POLE

Advance® 1000 Dimensional Drawings

1 Horsepower

















1½ Horsepower











<sup>\*</sup>Dimensions and illustrations are approximate and for reference only. For engineering approved documentation contact MDM Inc.









2 HP

2 POLE

Advance® 1000 Dimensional Drawings

2 Horsepower

















3 HP

2 POLE

Advance® 1000 Dimensional Drawings

3 Horsepower

















5 HP

2 POLE

Advance® 1000 Dimensional Drawings

5 Horsepower











<sup>\*</sup>Dimensions and illustrations are approximate and for reference only. For engineering approved documentation contact MDM Inc.









⅓ Horsepower

















1/2 Horsepower

















Advance® 1000 Extension Bracket Coupled Dimensional Drawings

















## 1000 EXPLODED VIEW & PEDESTAL

Advance® 1000 Dimensional Drawings - Exploded View and Pedestal



| NUMBER   | QTY | DESCRIPTION         |
|----------|-----|---------------------|
| 01       | 1   | SLINGER             |
| 02A, 02B | 4   | M-BOLT              |
| 03       | 1   | BRACKET             |
| 04       | 1   | MECHANICAL SEAL     |
| 05