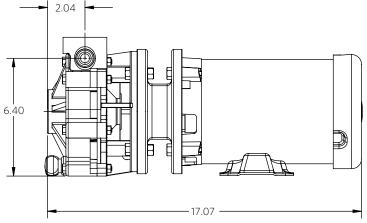

2 HP

2 POLE

Advance® 1000 Dimensional Drawings

2 Horsepower

3 HP

2 POLE

Advance® 1000 Dimensional Drawings

3 Horsepower

5 HP

2 POLE

Advance® 1000 Dimensional Drawings

5 Horsepower

<sup>\*</sup>Dimensions and illustrations are approximate and for reference only. For engineering approved documentation contact MDM Inc.

⅓ Horsepower