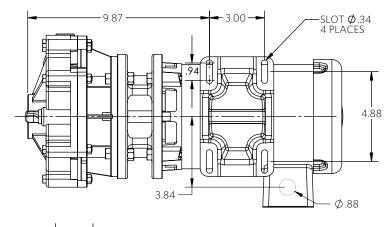

3/4 Horsepower

















1 HP

2 POLE

Advance® 1000 Dimensional Drawings

1 Horsepower

















1½ Horsepower











<sup>\*</sup>Dimensions and illustrations are approximate and for reference only. For engineering approved documentation contact MDM Inc.









2 HP

2 POLE

Advance® 1000 Dimensional Drawings

2 Horsepower

















3 HP

2 POLE

Advance® 1000 Dimensional Drawings

3 Horsepower

















5 HP

2 POLE

Advance® 1000 Dimensional Drawings

5 Horsepower











<sup>\*</sup>Dimensions and illustrations are approximate and for reference only. For engineering approved documentation contact MDM Inc.









⅓ Horsepower

















1/2 Horsepower

















Advance® 1000 Extension Bracket Coupled Dimensional Drawings

















## 1000 EXPLODED VIEW & PEDESTAL

Advance® 1000 Dimensional Drawings - Exploded View and Pedestal



| NUMBER   | QTY | DESCRIPTION         |
|----------|-----|---------------------|
| 01       | 1   | SLINGER             |
| 02A, 02B | 4   | M-BOLT              |
| 03       | 1   | BRACKET             |
| 04       | 1   | MECHANICAL SEAL     |
| 05       | 1   | IMPELLER            |
| 06       | 1   | O-RING              |
| 07       | 1   | VOLUTE              |
| 08       | 14  | WASHER              |
| 09       | 7   | PUMP BOLT           |
| 10       | 7   | PUMP NUT            |
| 11       | 1   | DRAIN PLUG & O-RING |





<sup>\*</sup>Dimensions and illustrations are approximate and for reference only. For engineering approved documentation contact MDM Inc.