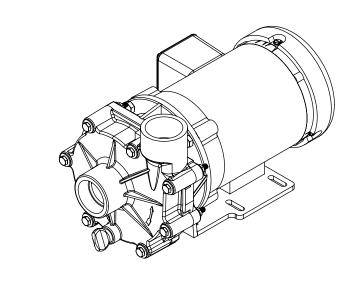

½ Horsepower

















3/4 Horsepower

















1 HP

2 POLE

Advance® 1000 Dimensional Drawings

1 Horsepower

















1½ Horsepower











<sup>\*</sup>Dimensions and illustrations are approximate and for reference only. For engineering approved documentation contact MDM Inc.









2 HP

2 POLE

Advance® 1000 Dimensional Drawings

2 Horsepower

















3 HP

2 POLE

Advance® 1000 Dimensional Drawings

3 Horsepower

















5 HP

2 POLE

Advance® 1000 Dimensional Drawings

5 Horsepower











<sup>\*</sup>Dimensions and illustrations are approximate and for reference only. For engineering approved documentation contact MDM Inc.









⅓ Horsepower

















1/2 Horsepower

















Advance® 1000 Extension Bracket Coupled Dimensional Drawings