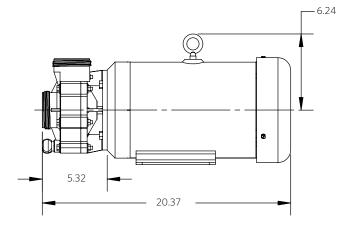

½ Horsepower

3/4 Horsepower

1 HP

2 POLE

Advance® 1000 Dimensional Drawings

1 Horsepower

1½ Horsepower

<sup>\*</sup>Dimensions and illustrations are approximate and for reference only. For engineering approved documentation contact MDM Inc.