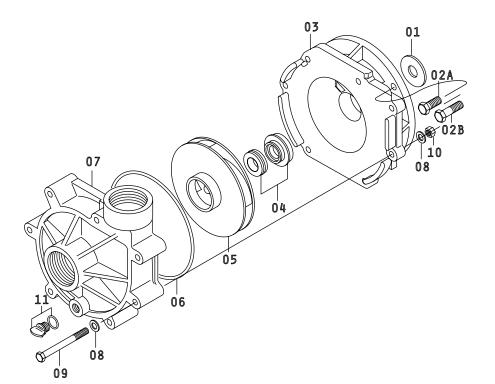

## 1000 EXPLODED VIEW & PEDESTAL

Advance® 1000 Dimensional Drawings - Exploded View and Pedestal

| NUMBER   | QTY | DESCRIPTION         |
|----------|-----|---------------------|
| 01       | 1   | SLINGER             |
| 02A, 02B | 4   | M-BOLT              |
| 03       | 1   | BRACKET             |
| 04       | 1   | MECHANICAL SEAL     |
| 05       | 1   | IMPELLER            |
| 06       | 1   | O-RING              |
| 07       | 1   | VOLUTE              |
| 08       | 14  | WASHER              |
| 09       | 7   | PUMP BOLT           |
| 10       | 7   | PUMP NUT            |
| 11       | 1   | DRAIN PLUG & O-RING |