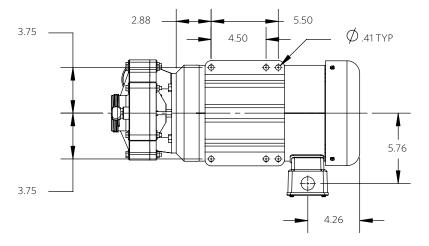

½ Horsepower

3/4 Horsepower

1 HP

2 POLE

Advance® 1000 Dimensional Drawings

1 Horsepower

1½ Horsepower

<sup>\*</sup>Dimensions and illustrations are approximate and for reference only. For engineering approved documentation contact MDM Inc.