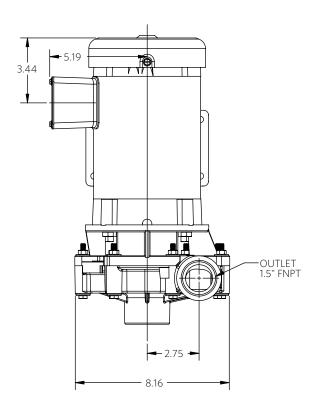

½ Horsepower

3/4 Horsepower

1 HP

2 POLE

Advance® 1000 Dimensional Drawings

1 Horsepower

1½ Horsepower

<sup>\*</sup>Dimensions and illustrations are approximate and for reference only. For engineering approved documentation contact MDM Inc.