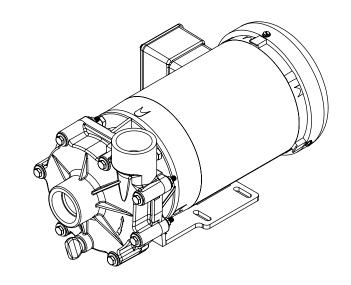

½ Horsepower

















3/4 Horsepower

















1 HP

2 POLE

Advance® 1000 Dimensional Drawings

1 Horsepower

















1½ Horsepower











<sup>\*</sup>Dimensions and illustrations are approximate and for reference only. For engineering approved documentation contact MDM Inc.









2 HP

2 POLE

Advance® 1000 Dimensional Drawings

2 Horsepower

















3 HP

2 POLE

Advance® 1000 Dimensional Drawings

3 Horsepower

















5 HP

2 POLE

Advance® 1000 Dimensional Drawings

5 Horsepower











<sup>\*</sup>Dimensions and illustrations are approximate and for reference only. For engineering approved documentation contact MDM Inc.









⅓ Horsepower

















1/2 Horsepower

















Advance® 1000 Extension Bracket Coupled Dimensional Drawings

















## 1000 EXPLODED VIEW & PEDESTAL

Advance® 1000 Dimensional Drawings - Exploded View and Pedestal



| NUMBER   | QTY | DESCRIPTION         |
|----------|-----|---------------------|
| 01       | 1   | SLINGER             |
| 02A, 02B | 4   | M-BOLT              |
| 03       | 1   | BRACKET             |
| 04       | 1   | MECHANICAL SEAL     |
|