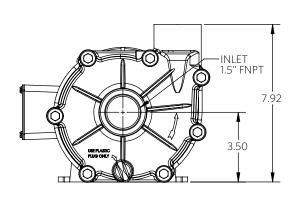

½ Horsepower

3/4 Horsepower

1 HP

2 POLE

Advance® 1000 Dimensional Drawings

1 Horsepower

1½ Horsepower

<sup>\*</sup>Dimensions and illustrations are approximate and for reference only. For engineering approved documentation contact MDM Inc.