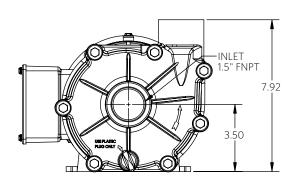

½ Horsepower

3/4 Horsepower

1 HP

2 POLE

Advance® 1000 Dimensional Drawings

1 Horsepower

1½ Horsepower

<sup>\*</sup>Dimensions and illustrations are approximate and for reference only. For engineering approved documentation contact MDM Inc.