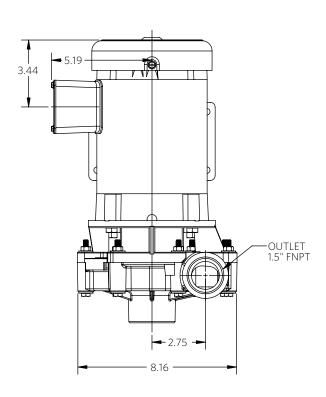

½ Horsepower

3/4 Horsepower

1 HP

2 POLE

Advance® 1000 Dimensional Drawings

1 Horsepower

1½ Horsepower

<sup>\*</sup>Dimensions and illustrations are approximate and for reference only. For engineering approved documentation contact MDM Inc.