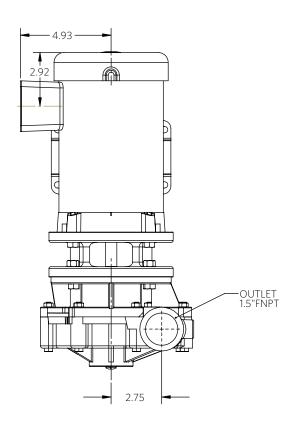

½ Horsepower

3/4 Horsepower

1 HP

2 POLE

Advance® 1000 Dimensional Drawings

1 Horsepower

1½ Horsepower

<sup>\*</sup>Dimensions and illustrations are approximate and for reference only. For engineering approved documentation contact MDM Inc.

2 HP

2 POLE

Advance® 1000 Dimensional Drawings

2 Horsepower

3 HP

2 POLE

Advance® 1000 Dimensional Drawings

3 Horsepower

5 HP

2 POLE

Advance® 1000 Dimensional Drawings

5 Horsepower

<sup>\*</sup>Dimensions and illustrations are approximate and for reference only. For engineering approved documentation contact MDM Inc.

⅓ Horsepower