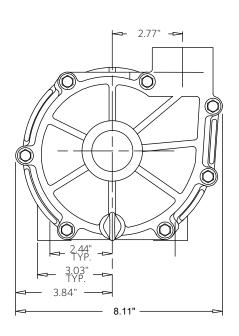

½ Horsepower

3/4 Horsepower

1 HP

2 POLE

Advance® 1000 Dimensional Drawings

1 Horsepower

1½ Horsepower

<sup>\*</sup>Dimensions and illustrations are approximate and for reference only. For engineering approved documentation contact MDM Inc.

<sup>\*</sup>Dimensions and illustrations are approximate and for reference only. For engineering approved documentation contact MDM Inc.