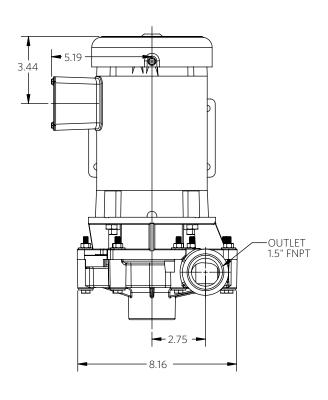

## 1000 EXPLODED VIEW & PEDESTAL

Advance® 1000 Dimensional Drawings - Exploded View and Pedestal

| NUMBER   | QTY | DESCRIPTION         |
|----------|-----|---------------------|
| 01       | 1   | SLINGER             |
| 02A, 02B | 4   | M-BOLT              |
| 03       | 1   | BRACKET             |
| 04       | 1   | MECHANICAL SEAL     |
| 05       | 1   | IMPELLER            |
| 06       | 1   | O-RING              |
| 07       | 1   | VOLUTE              |
| 08       | 14  | WASHER              |
| 09       | 7   | PUMP BOLT           |
| 10       | 7   | PUMP NUT            |
| 11       | 1   | DRAIN PLUG & O-RING |