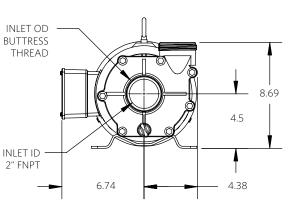

½ Horsepower

3/4 Horsepower

1 HP

2 POLE

Advance® 1000 Dimensional Drawings

1 Horsepower

1½ Horsepower

<sup>\*</sup>Dimensions and illustrations are approximate and for reference only. For engineering approved documentation contact MDM Inc.

2 HP

2 POLE

Advance® 1000 Dimensional Drawings

2 Horsepower

3 HP

2 POLE

Advance® 1000 Dimensional Drawings

3 Horsepower

5 HP

2 POLE

Advance® 1000 Dimensional Drawings

5 Horsepower

<sup>\*</sup>Dimensions and illustrations are approximate and for reference only. For engineering approved documentation contact MDM Inc.

⅓ Horsepower

<sup>\*</sup>Dimensions and illustrations are approximate and for reference only. For engineering approved documentation contact MDM Inc.