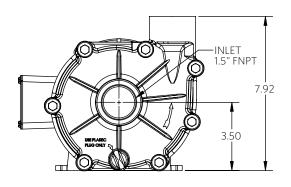

## 1000 EXPLODED VIEW & PEDESTAL

Advance® 1000 Dimensional Drawings - Exploded View and Pedestal

| NUMBER   | QTY | DESCRIPTION         |
|----------|-----|---------------------|
| 01       | 1   | SLINGER             |
| 02A, 02B | 4   | M-BOLT              |
| 03       | 1   | BRACKET             |
| 04       | 1   | MECHANICAL SEAL     |
| 05       | 1   | IMPELLER            |
| 06       | 1   | O-RING              |
| 07       | 1   | VOLUTE              |
| 08       | 14  | WASHER              |
| 09       | 7   | PUMP BOLT           |
| 10       | 7   | PUMP NUT            |
| 11       | 1   | DRAIN PLUG & O-RING |