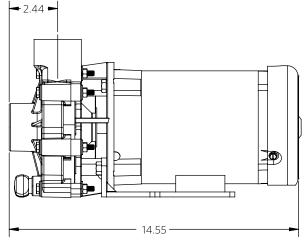

½ Horsepower

3/4 Horsepower

1 HP

2 POLE

Advance® 1000 Dimensional Drawings

1 Horsepower

1½ Horsepower

<sup>\*</sup>Dimensions and illustrations are approximate and for reference only. For engineering approved documentation contact MDM Inc.

2 HP

2 POLE

Advance® 1000 Dimensional Drawings

2 Horsepower

3 HP

2 POLE

Advance® 1000 Dimensional Drawings

3 Horsepower