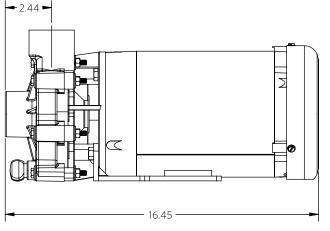

½ Horsepower

















3/4 Horsepower

















1 HP

2 POLE

Advance® 1000 Dimensional Drawings

1 Horsepower

















1½ Horsepower











<sup>\*</sup>Dimensions and illustrations are approximate and for reference only. For engineering approved documentation contact MDM Inc.









2 HP

2 POLE

Advance® 1000 Dimensional Drawings

2 Horsepower

















3 HP

2 POLE

Advance® 1000 Dimensional Drawings

3 Horsepower

















5 HP

2 POLE

Advance® 1000 Dimensional Drawings

5 Horsepower











<sup>\*</sup>Dimensions and illustrations are approximate and for reference only. For engineering approved documentation contact MDM Inc.









⅓ Horsepower

















1/2 Horsepower

















Advance® 1000 Extension Bracket Coupled Dimensional Drawings

















## 1000 EXPLODED VIEW & PEDESTAL

Advance® 1000 Dimensional Drawings - Exploded View and Pedestal



| NUMBER   | QTY | DESCRIPTION         |
|----------|-----|---------------------|
| 01       | 1   | SLINGER             |
| 02A, 02B | 4   | M-BOLT              |
| 03       | 1   | BRACKET             |
| 04       | 1   | MECHANICAL SEAL     |
| 05