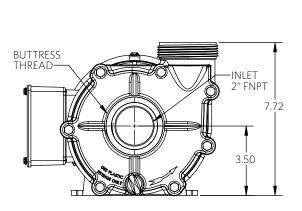

2 Horsepower

3 HP

2 POLE

Advance® 4000 Dimensional Drawings

3 Horsepower

Advance® 4000 Dimensional Drawings

⅓ Horsepower

½ HP