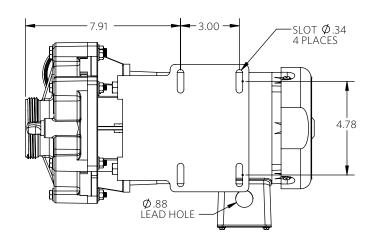

1½ HP

2 POLE

Advance® 4000 Dimensional Drawings

1½ Horsepower

\*Dimensions and illustrations are approximate and for reference only. For engineering approved documentation contact MDM Inc.

2 HP

2 POLE

Advance® 4000 Dimensional Drawings