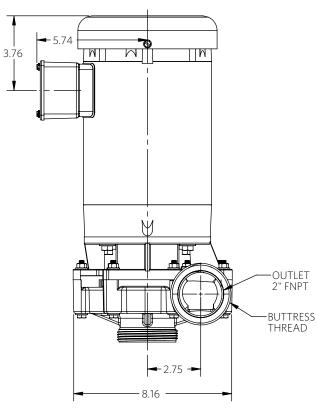

2 Horsepower

3 HP

2 POLE

Advance® 4000 Dimensional Drawings

3 Horsepower

Advance® 4000 Dimensional Drawings

⅓ Horsepower

½ HP