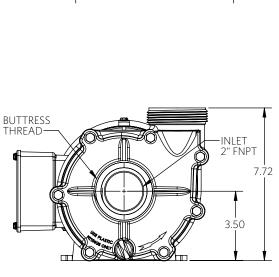

4 POLE

Advance® 4000 Dimensional Drawings

1/2 Horsepower

3/4 HP

4 POLE

Advance® 4000 Dimensional Drawings

3/4 Horsepower