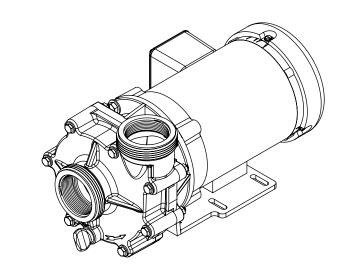

## 4000 EXPLODED VIEW & PEDESTAL

Advance® 4000 Dimensional Drawings - Exploded View and Pedestal

| NUMBER   | DESCRIPTION         |
|----------|---------------------|
| 01       | SLINGER             |
| 02       | M-BOLT              |
| 03       | BRACKET             |
| 04       | MECHANICAL SEAL     |
| 05       | IMPELLER            |
| 06       | VOLUTE O-RING       |
| 07       | VOLUTE              |
| 8, 9, 10 | HARDWARE KIT        |
| 11       | DRAIN PLUG & O-RING |