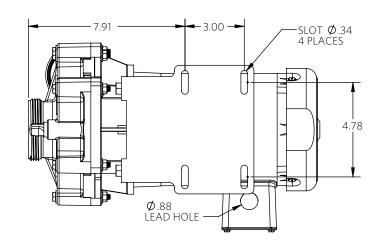

2 Horsepower

3 HP

2 POLE

Advance® 4000 Dimensional Drawings

3 Horsepower

Advance® 4000 Dimensional Drawings

⅓ Horsepower

½ HP

4 POLE

Advance® 4000 Dimensional Drawings

1/2 Horsepower

3/4 HP

4 POLE

Advance® 4000 Dimensional Drawings

3/4 Horsepower