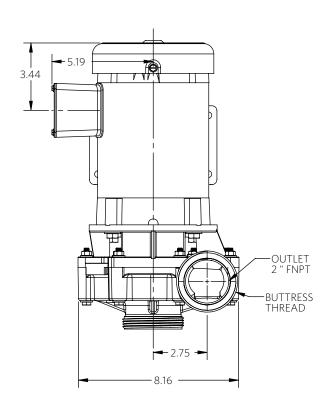

2 Horsepower

3 HP

2 POLE

Advance® 4000 Dimensional Drawings

3 Horsepower

Advance® 4000 Dimensional Drawings

⅓ Horsepower

½ HP