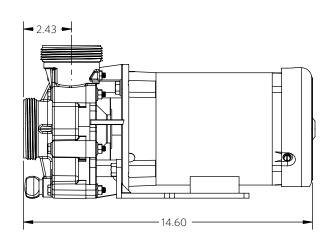

1½ HP

2 POLE

Advance® 4000 Dimensional Drawings

1½ Horsepower

\*Dimensions and illustrations are approximate and for reference only. For engineering approved documentation contact MDM Inc.

2 HP

2 POLE

Advance® 4000 Dimensional Drawings