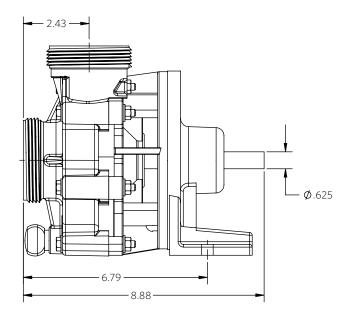

1½ HP

2 POLE

Advance® 4000 Dimensional Drawings

1½ Horsepower

\*Dimensions and illustrations are approximate and for reference only. For engineering approved documentation contact MDM Inc.

2 HP

2 POLE

Advance® 4000 Dimensional Drawings