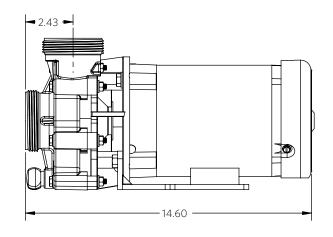

1½ HP

2 POLE

Advance® 4000 Dimensional Drawings

1½ Horsepower

\*Dimensions and illustrations are approximate and for reference only. For engineering approved documentation contact MDM Inc.

2 HP

2 POLE

Advance® 4000 Dimensional Drawings