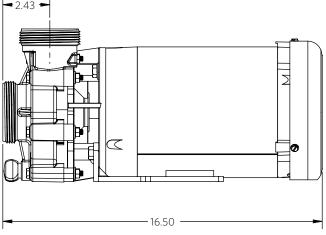

1½ HP

2 POLE

Advance® 4000 Dimensional Drawings

1½ Horsepower

\*Dimensions and illustrations are approximate and for reference only. For engineering approved documentation contact MDM Inc.

2 HP

2 POLE

Advance® 4000 Dimensional Drawings