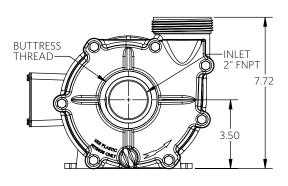

## 4000 EXPLODED VIEW & PEDESTAL

Advance® 4000 Dimensional Drawings - Exploded View and Pedestal

| NUMBER   | DESCRIPTION         |
|----------|---------------------|
| 01       | SLINGER             |
| 02       | M-BOLT              |
| 03       | BRACKET             |
| 04       | MECHANICAL SEAL     |
| 05       | IMPELLER            |
| 06       | VOLUTE O-RING       |
| 07       | VOLUTE              |
| 8, 9, 10 | HARDWARE KIT        |
| 11       | DRAIN PLUG & O-RING |