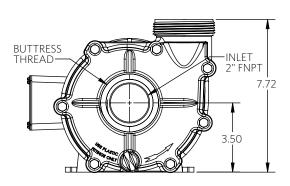

4 POLE

Advance® 4000 Dimensional Drawings

1/2 Horsepower

3/4 HP

4 POLE

Advance® 4000 Dimensional Drawings

3/4 Horsepower