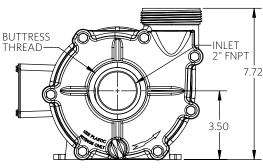

2 Horsepower

3 HP

2 POLE

Advance® 4000 Dimensional Drawings

3 Horsepower

Advance® 4000 Dimensional Drawings

⅓ Horsepower

½ HP