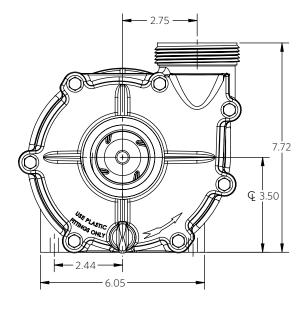

4 POLE

Advance® 4000 Dimensional Drawings

1/2 Horsepower

3/4 HP

4 POLE

Advance® 4000 Dimensional Drawings

3/4 Horsepower