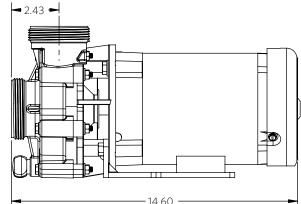

4 POLE

Advance® 4000 Dimensional Drawings

1/2 Horsepower

3/4 HP

4 POLE

Advance® 4000 Dimensional Drawings

3/4 Horsepower