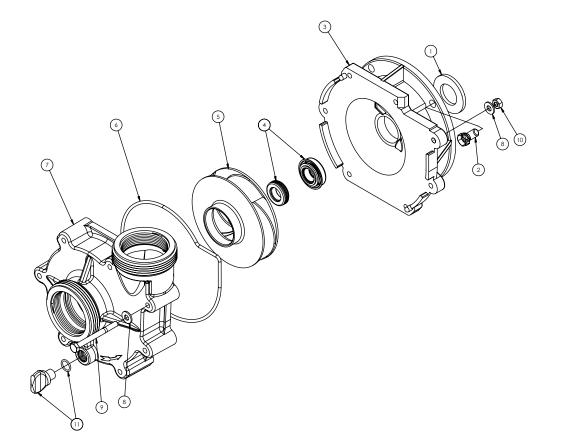

## 4000 EXPLODED VIEW & PEDESTAL

Advance® 4000 Dimensional Drawings - Exploded View and Pedestal

| NUMBER   | DESCRIPTION         |
|----------|---------------------|
| 01       | SLINGER             |
| 02       | M-BOLT              |
| 03       | BRACKET             |
| 04       | MECHANICAL SEAL     |
| 05       | IMPELLER            |
| 06       | VOLUTE O-RING       |
| 07       | VOLUTE              |
| 8, 9, 10 | HARDWARE KIT        |
| 11       | DRAIN PLUG & O-RING |