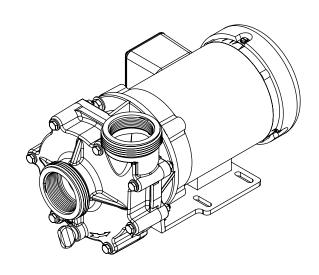

2 Horsepower

3 HP

2 POLE

Advance® 4000 Dimensional Drawings

3 Horsepower

Advance® 4000 Dimensional Drawings

⅓ Horsepower

½ HP

4 POLE

Advance® 4000 Dimensional Drawings

1/2 Horsepower

3/4 HP

4 POLE

Advance® 4000 Dimensional Drawings

3/4 Horsepower