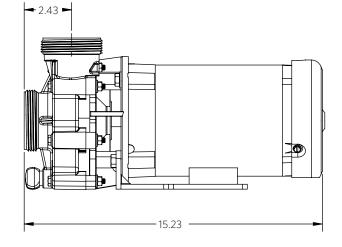

1½ HP

2 POLE

Advance® 4000 Dimensional Drawings

1½ Horsepower

\*Dimensions and illustrations are approximate and for reference only. For engineering approved documentation contact MDM Inc.

2 HP

2 POLE

Advance® 4000 Dimensional Drawings