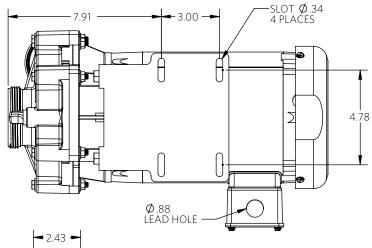

1½ HP

2 POLE

Advance® 4000 Dimensional Drawings

1½ Horsepower

\*Dimensions and illustrations are approximate and for reference only. For engineering approved documentation contact MDM Inc.

2 HP

2 POLE

Advance® 4000 Dimensional Drawings

2 Horsepower

3 HP

2 POLE

Advance® 4000 Dimensional Drawings

3 Horsepower

Advance® 4000 Dimensional Drawings

⅓ Horsepower

½ HP