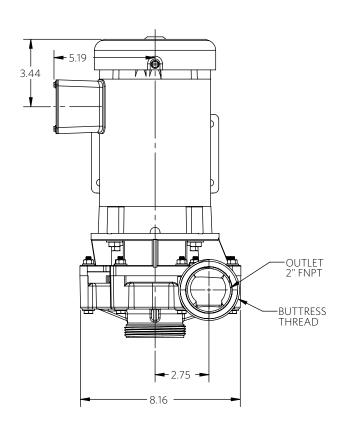

1½ HP

2 POLE

Advance® 4000 Dimensional Drawings

1½ Horsepower

\*Dimensions and illustrations are approximate and for reference only. For engineering approved documentation contact MDM Inc.

2 HP

2 POLE

Advance® 4000 Dimensional Drawings