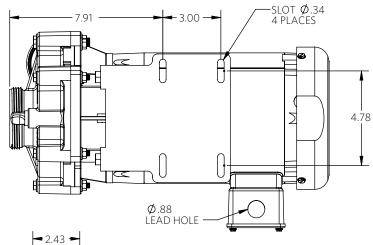

1½ HP

2 POLE

Advance® 4000 Dimensional Drawings

1½ Horsepower

\*Dimensions and illustrations are approximate and for reference only. For engineering approved documentation contact MDM Inc.

2 HP

2 POLE

Advance® 4000 Dimensional Drawings