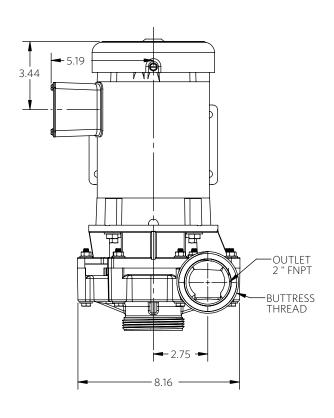

1½ HP

2 POLE

Advance® 4000 Dimensional Drawings

1½ Horsepower

\*Dimensions and illustrations are approximate and for reference only. For engineering approved documentation contact MDM Inc.

2 HP

2 POLE

Advance® 4000 Dimensional Drawings

2 Horsepower

3 HP

2 POLE

Advance® 4000 Dimensional Drawings

3 Horsepower

Advance® 4000 Dimensional Drawings

⅓ Horsepower

½ HP