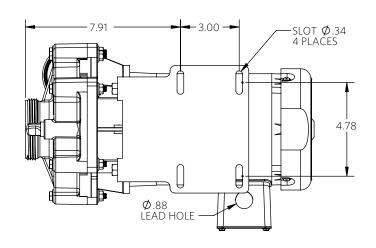

4 POLE

Advance® 4000 Dimensional Drawings

1/2 Horsepower

3/4 HP

4 POLE

Advance® 4000 Dimensional Drawings

3/4 Horsepower