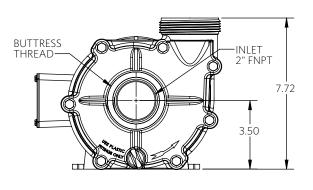

2 Horsepower

3 HP

2 POLE

Advance® 4000 Dimensional Drawings

3 Horsepower

Advance® 4000 Dimensional Drawings

⅓ Horsepower

½ HP