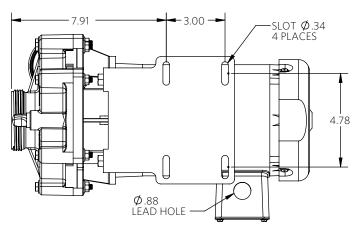

4 POLE

Advance® 4000 Dimensional Drawings

1/2 Horsepower

3/4 HP

4 POLE

Advance® 4000 Dimensional Drawings

3/4 Horsepower