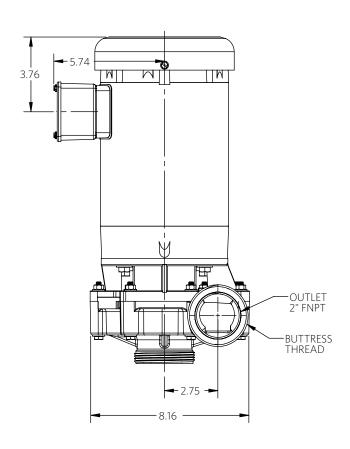

2 Horsepower

3 HP

2 POLE

Advance® 4000 Dimensional Drawings

3 Horsepower

Advance® 4000 Dimensional Drawings

⅓ Horsepower

½ HP