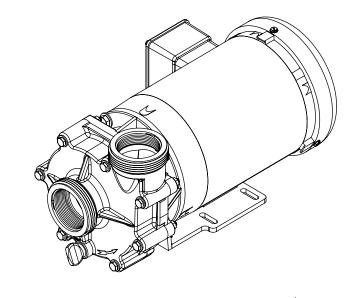

## 4000 EXPLODED VIEW & PEDESTAL

Advance® 4000 Dimensional Drawings - Exploded View and Pedestal

| NUMBER   | DESCRIPTION         |
|----------|---------------------|
| 01       | SLINGER             |
| 02       | M-BOLT              |
| 03       | BRACKET             |
| 04       | MECHANICAL SEAL     |
| 05       | IMPELLER            |
| 06       | VOLUTE O-RING       |
| 07       | VOLUTE              |
| 8, 9, 10 | HARDWARE KIT        |
| 11       | DRAIN PLUG & O-RING |