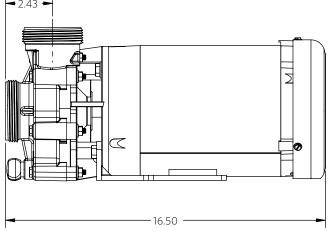

1½ HP

2 POLE

Advance® 4000 Dimensional Drawings

1½ Horsepower

\*Dimensions and illustrations are approximate and for reference only. For engineering approved documentation contact MDM Inc.

2 HP

2 POLE

Advance® 4000 Dimensional Drawings

2 Horsepower

3 HP

2 POLE

Advance® 4000 Dimensional Drawings

3 Horsepower

Advance® 4000 Dimensional Drawings

⅓ Horsepower

½ HP