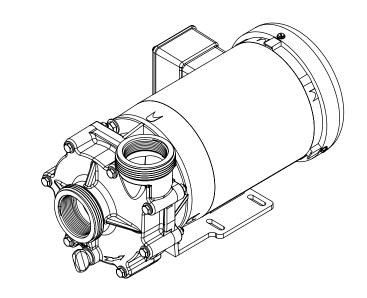

1½ HP

2 POLE

Advance® 4000 Dimensional Drawings

1½ Horsepower

\*Dimensions and illustrations are approximate and for reference only. For engineering approved documentation contact MDM Inc.

2 HP

2 POLE

Advance® 4000 Dimensional Drawings