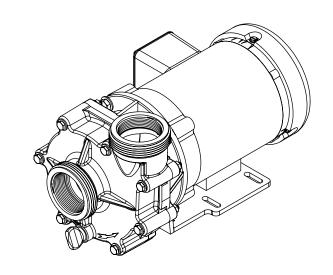

## 4000 EXPLODED VIEW & PEDESTAL

Advance® 4000 Dimensional Drawings - Exploded View and Pedestal

| NUMBER   | DESCRIPTION         |
|----------|---------------------|
| 01       | SLINGER             |
| 02       | M-BOLT              |
| 03       | BRACKET             |
| 04       | MECHANICAL SEAL     |
| 05       | IMPELLER            |
| 06       | VOLUTE O-RING       |
| 07       | VOLUTE              |
| 8, 9, 10 | HARDWARE KIT        |
| 11       | DRAIN PLUG & O-RING |