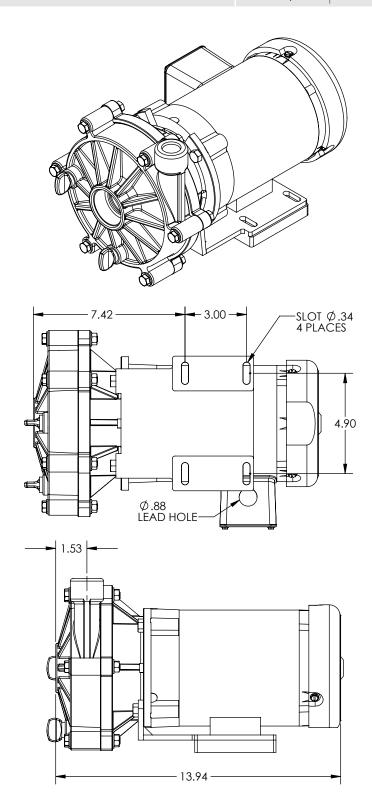

3 HP

2 POLE

Advance® 3000 Dimensional Drawings

3 Horsepower

5 HP

2 POLE

Advance® 3000 Extension Bracket Coupled Dimensional Drawings

5 Horsepower