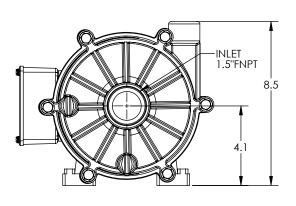

3 HP

2 POLE

Advance® 3000 Dimensional Drawings

3 Horsepower

5 HP

2 POLE

Advance® 3000 Extension Bracket Coupled Dimensional Drawings

5 Horsepower