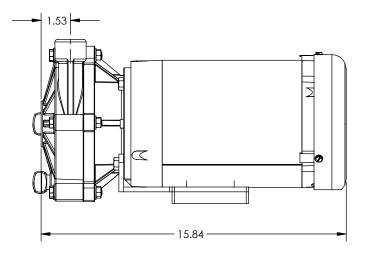

<sup>\*</sup>Dimensions and illustrations are approximate and for reference only. For engineering approved documentation contact MDM Inc.

2 HP

2 POLE

Advance® 3000 Dimensional Drawings

2 Horsepower

2 Pole

- 15.84 ·