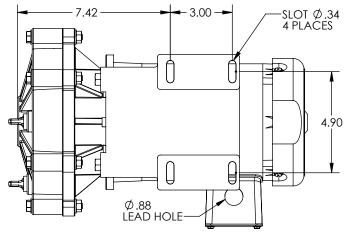

2 Pole

-20.65 -

0

 $\frac{1}{3}$  HP

4 POLE

Advance® 3000 Dimensional Drawings

⅓ Horsepower

1/2 HP

4 POLE

Advance® 3000 Dimensional Drawings

½ Horsepower

<sup>\*</sup>Dimensions and illustrations are approximate and for reference only. For engineering approved documentation contact MDM Inc.