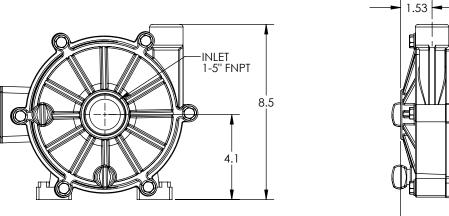

1 HP

2 POLE

Advance® 3000 Dimensional Drawings

1 Horsepower

1 ½ HP

2 POLE

Advance® 3000 Dimensional Drawings

1½ Horsepower

<sup>\*</sup>Dimensions and illustrations are approximate and for reference only. For engineering approved documentation contact MDM Inc.

2 HP

2 POLE

Advance® 3000 Dimensional Drawings

2 Horsepower

2 Pole

- 15.84 ·