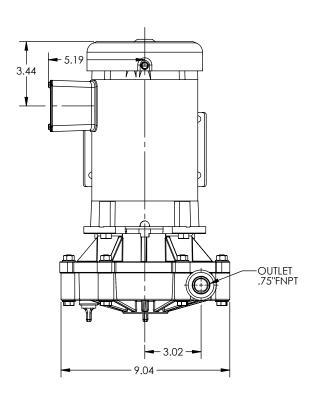

1 HP

2 POLE

Advance® 3000 Dimensional Drawings

1 Horsepower

1 ½ HP

2 POLE

Advance® 3000 Dimensional Drawings

1½ Horsepower