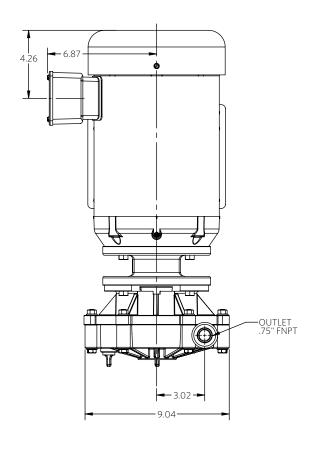

3 HP

2 POLE

Advance® 3000 Dimensional Drawings

3 Horsepower

5 HP

2 POLE

Advance® 3000 Extension Bracket Coupled Dimensional Drawings

5 Horsepower