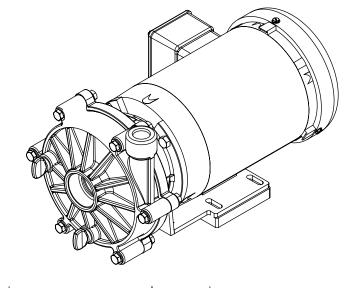

1 HP

2 POLE

Advance® 3000 Dimensional Drawings

1 Horsepower

1 ½ HP

2 POLE

Advance® 3000 Dimensional Drawings

1½ Horsepower