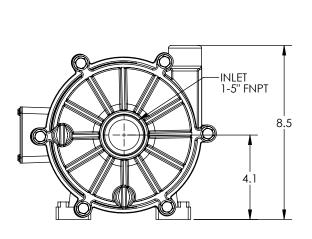

1 HP

2 POLE

Advance® 3000 Dimensional Drawings

1 Horsepower

1 ½ HP

2 POLE

Advance® 3000 Dimensional Drawings

1½ Horsepower