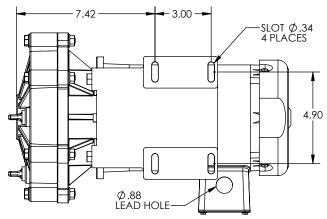

1 HP

2 POLE

Advance® 3000 Dimensional Drawings

1 Horsepower

1 ½ HP

2 POLE

Advance® 3000 Dimensional Drawings

1½ Horsepower