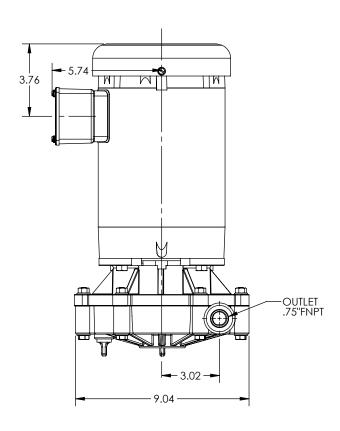

1 HP

2 POLE

Advance® 3000 Dimensional Drawings

1 Horsepower

1 ½ HP

2 POLE

Advance® 3000 Dimensional Drawings

1½ Horsepower