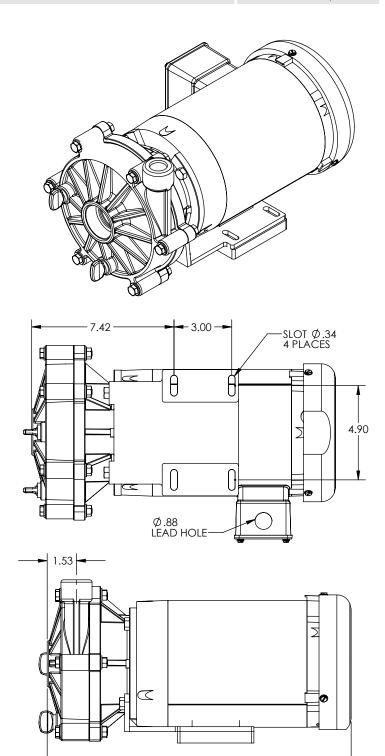

3 HP

2 POLE

Advance® 3000 Dimensional Drawings

3 Horsepower

5 HP

2 POLE

Advance® 3000 Extension Bracket Coupled Dimensional Drawings

5 Horsepower