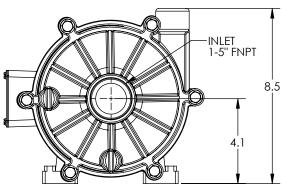

1 HP

2 POLE

Advance® 3000 Dimensional Drawings

1 Horsepower

1 ½ HP

2 POLE

Advance® 3000 Dimensional Drawings

1½ Horsepower