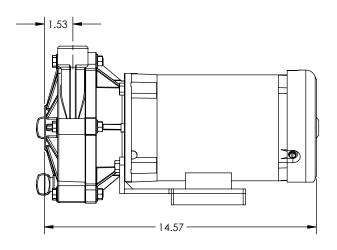

1 HP

2 POLE

Advance® 3000 Dimensional Drawings

1 Horsepower

1 ½ HP

2 POLE

Advance® 3000 Dimensional Drawings

1½ Horsepower