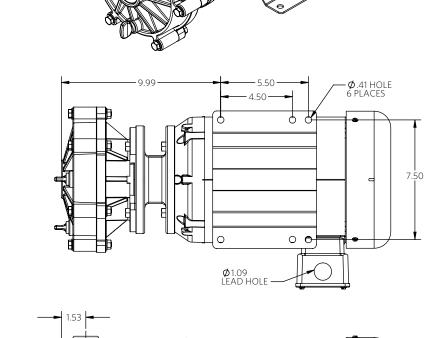

1 HP

2 POLE

Advance® 3000 Dimensional Drawings

1 Horsepower

1 ½ HP

2 POLE

Advance® 3000 Dimensional Drawings

1½ Horsepower