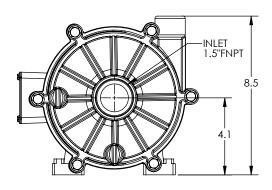

1 HP

2 POLE

Advance® 3000 Dimensional Drawings

1 Horsepower

1 ½ HP

2 POLE

Advance® 3000 Dimensional Drawings

1½ Horsepower