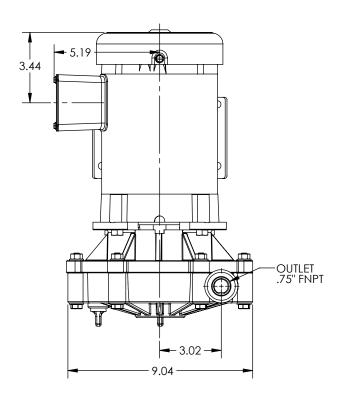

1 HP

2 POLE

Advance® 3000 Dimensional Drawings

1 Horsepower

1 ½ HP

2 POLE

Advance® 3000 Dimensional Drawings

1½ Horsepower