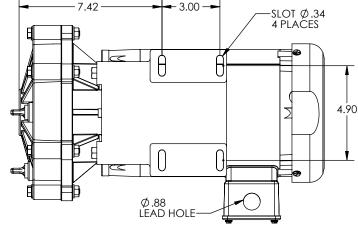

1 HP

2 POLE

Advance® 3000 Dimensional Drawings

1 Horsepower

1 ½ HP

2 POLE

Advance® 3000 Dimensional Drawings

1½ Horsepower

<sup>\*</sup>Dimensions and illustrations are approximate and for reference only. For engineering approved documentation contact MDM Inc.

2 HP

2 POLE

Advance® 3000 Dimensional Drawings

2 Horsepower

2 Pole

- 15.84 ·