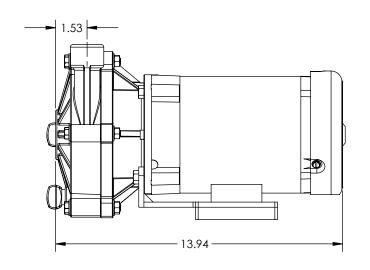

1 HP

2 POLE

Advance® 3000 Dimensional Drawings

1 Horsepower

1 ½ HP

2 POLE

Advance® 3000 Dimensional Drawings

1½ Horsepower