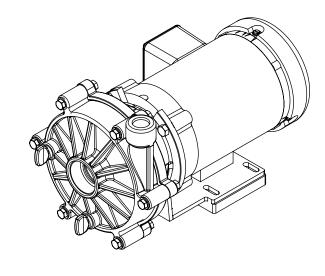

1 HP

2 POLE

Advance® 3000 Dimensional Drawings

1 Horsepower

1 ½ HP

2 POLE

Advance® 3000 Dimensional Drawings

1½ Horsepower