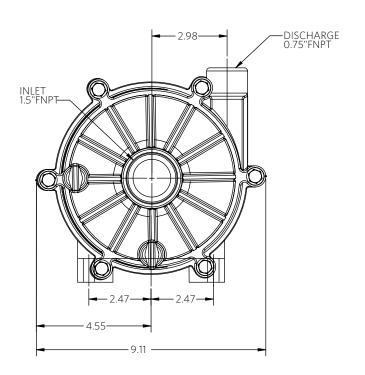

1 HP

2 POLE

Advance® 3000 Dimensional Drawings

1 Horsepower

1 ½ HP

2 POLE

Advance® 3000 Dimensional Drawings

1½ Horsepower