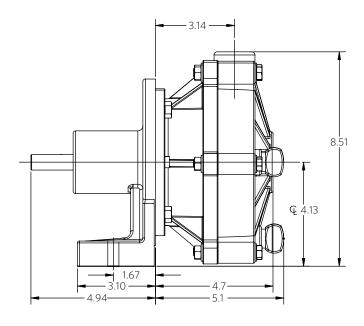

2 Pole

-20.65 -

0

 $\frac{1}{3}$  HP

4 POLE

Advance® 3000 Dimensional Drawings

⅓ Horsepower

1/2 HP

4 POLE

Advance® 3000 Dimensional Drawings

½ Horsepower

<sup>\*</sup>Dimensions and illustrations are approximate and for reference only. For engineering approved documentation contact MDM Inc.