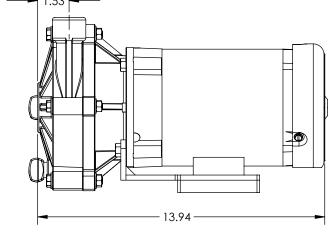

1 HP

2 POLE

Advance® 3000 Dimensional Drawings

1 Horsepower

1 ½ HP

2 POLE

Advance® 3000 Dimensional Drawings

1½ Horsepower

<sup>\*</sup>Dimensions and illustrations are approximate and for reference only. For engineering approved documentation contact MDM Inc.

2 HP

2 POLE

Advance® 3000 Dimensional Drawings

2 Horsepower

2 Pole

- 15.84 ·