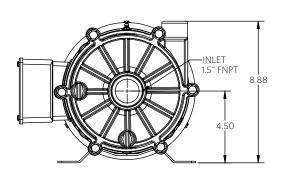

1 HP

2 POLE

Advance® 3000 Dimensional Drawings

1 Horsepower

1 ½ HP

2 POLE

Advance® 3000 Dimensional Drawings

1½ Horsepower