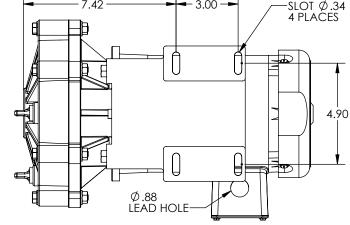

3 HP

2 POLE

Advance® 3000 Dimensional Drawings

3 Horsepower

5 HP

2 POLE

Advance® 3000 Extension Bracket Coupled Dimensional Drawings

5 Horsepower