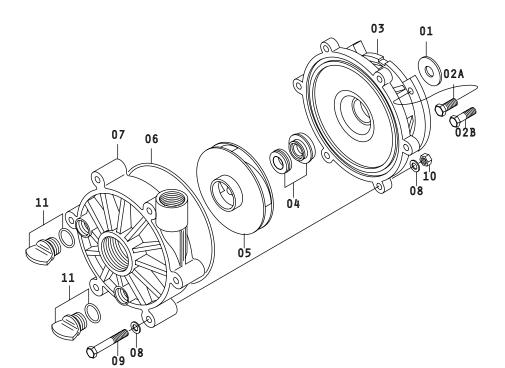

## 3000 EXPLODED VIEW & PEDESTAL

Advance® 3000 Dimensional Drawings - Exploded View and Pedestal

| NUMBER   | QTY | DESCRIPTION         |
|----------|-----|---------------------|
| 01       | 1   | SLINGER             |
| 02A, 02B | 4   | M-BOLT              |
| 03       | 1   | BRACKET             |
| 04       | 1   | MECHANICAL SEAL     |
| 05       | 1   | IMPELLER            |
| 06       | 1   | O-RING              |
| 07       | 1   | VOLUTE              |
| 08       | 12  | WASHER              |
| 09       | 6   | PUMP BOLT           |
| 10       | 6   | PUMP NUT            |
| 11       | 2   | DRAIN PLUG & O-RING |