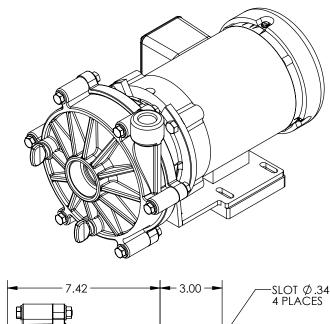

3 HP

2 POLE

Advance® 3000 Dimensional Drawings

3 Horsepower

5 HP

2 POLE

Advance® 3000 Extension Bracket Coupled Dimensional Drawings

5 Horsepower