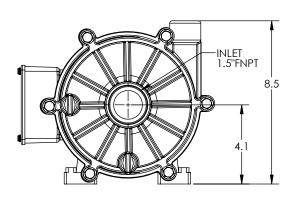

1 HP

2 POLE

Advance® 3000 Dimensional Drawings

1 Horsepower

1 ½ HP

2 POLE

Advance® 3000 Dimensional Drawings

1½ Horsepower