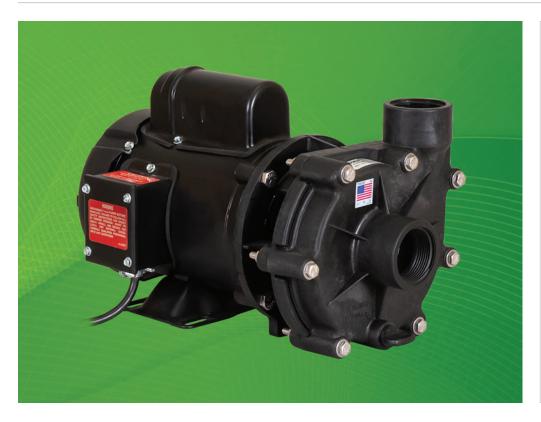

#### ValuFlo® 1000 Series - Model 6100VAF23

ValuFlo PUMPS

The ValuFlo® 1000 series has set the standard by which all others are measured. It's a perfect blend of medium pressure and ample flow for the majority of ponds. The motor is totally-enclosed, fan-cooled for durability. 115V or 230V. Supplied with an 8-foot, 115V cordset. 18 month limited warranty. Made in USA.

| 6100VAF23          |
|--------------------|
| 1.5″               |
| 1.5″               |
| 6100               |
| 23'                |
| 344                |
| 3.00               |
| 115/230            |
| 1⁄3, 1⁄4, 1⁄6, 1⁄8 |
| 56J                |
| TEFC               |
| 7                  |
|                    |