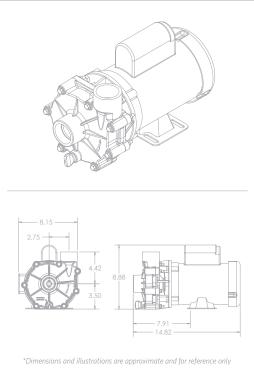

#### ValuFlo® 1000 Series - Model 3300VAF21

ValuFlo PUMPS

The ValuFlo® 1000 series has set the standard by which all others are measured. It's a perfect blend of medium pressure and ample flow for the majority of ponds. The motor is totally-enclosed, fan-cooled for durability. 115V or 230V. Supplied with an 8-foot, 115V cordset. 18 month limited warranty. Made in USA.