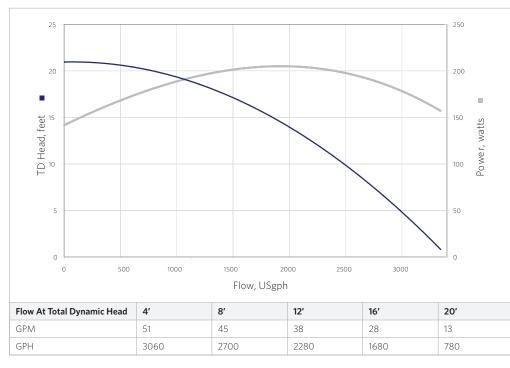

| 10  | / ^ C | DD/  | N1  | ΓV |  |
|-----|-------|------|-----|----|--|
| V V | //~\r | (IV) | 114 |    |  |

8 FOOT TE CORDSET

TEFC FANCOOLED MOTOR

| MODEL              | 3300VAF21          |  |  |
|--------------------|--------------------|--|--|
| INLET              | 1.5″               |  |  |
| DISCHARGE          | 1.5″               |  |  |
| MAX FLOW (gph)     | 3300               |  |  |
| MAX HEAD (feet)    | 21′                |  |  |
| MAX POWER (watts)  | 215                |  |  |
| MAX CURRENT (amps) | 1.90               |  |  |
| @ (volts)          | 115/230            |  |  |
| MOTOR HP           | 1/3, 1/4, 1/6, 1/8 |  |  |
| MOTOR TYPE         | 56J                |  |  |
| MOTOR ENCLOSURE    | TEFC               |  |  |
| IMPELLER           | 4                  |  |  |