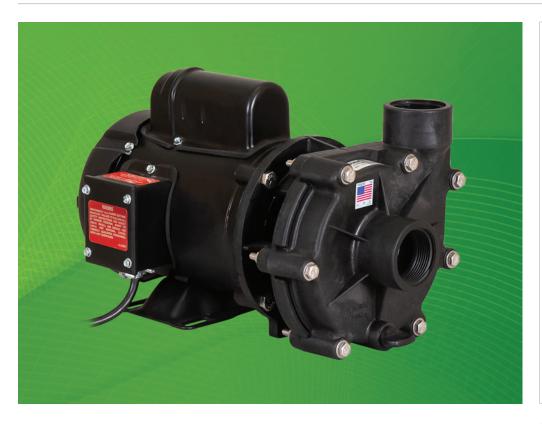

#### ValuFlo® 1000 Series - Model 3300VAF21

ValuFlo PUMPS

The ValuFlo® 1000 series has set the standard by which all others are measured. It's a perfect blend of medium pressure and ample flow for the majority of ponds. The motor is totally-enclosed, fan-cooled for durability. 115V or 230V. Supplied with an 8-foot, 115V cordset. 18 month limited warranty. Made in USA.

| 10  | / ^ C | DD/  | N1  | ΓV |  |
|-----|-------|------|-----|----|--|
| V V | //~\r | (IV) | 114 |    |  |

8 FOOT TE CORDSET

TEFC FANCOOLED MOTOR

| MODEL              | 3300VAF21          |  |  |
|--------------------|--------------------|--|--|
| INLET              | 1.5″               |  |  |
| DISCHARGE          | 1.5″               |  |  |
| MAX FLOW (gph)     | 3300               |  |  |
| MAX HEAD (feet)    | 21′                |  |  |
| MAX POWER (watts)  | 215                |  |  |
| MAX CURRENT (amps) | 1.90               |  |  |
| @ (volts)          | 115/230            |  |  |
| MOTOR HP           | 1/3, 1/4, 1/6, 1/8 |  |  |
| MOTOR TYPE         | 56J                |  |  |
| MOTOR ENCLOSURE    | TEFC               |  |  |
| IMPELLER           | 4                  |  |  |