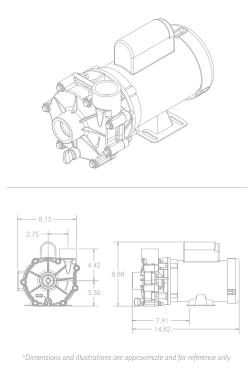

| 10  | / ^ C | DD/  | N1  | ΓV |  |
|-----|-------|------|-----|----|--|
| V V | //~\r | (IV) | 114 |    |  |

8 FOOT TE CORDSET

TEFC FANCOOLED MOTOR

| MODEL              | 3300VAF21          |  |  |
|--------------------|--------------------|--|--|
| INLET              | 1.5″               |  |  |
| DISCHARGE          | 1.5″               |  |  |
| MAX FLOW (gph)     | 3300               |  |  |
| MAX HEAD (feet)    | 21′                |  |  |
| MAX POWER (watts)  | 215                |  |  |
| MAX CURRENT (amps) | 1.90               |  |  |
| @ (volts)          | 115/230            |  |  |
| MOTOR HP           | 1/3, 1/4, 1/6, 1/8 |  |  |
| MOTOR TYPE         | 56J                |  |  |
| MOTOR ENCLOSURE    | TEFC               |  |  |
| IMPELLER           | 4                  |  |  |