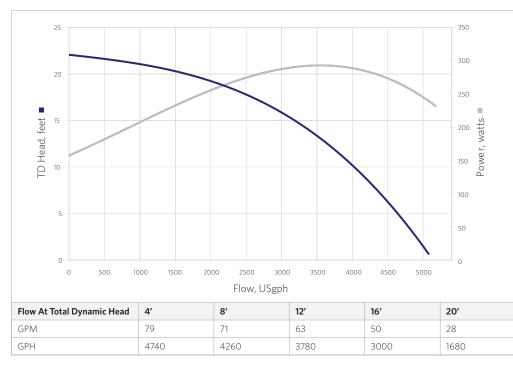

| 10  | / ^ C | DD/  | N1  | ΓV |  |
|-----|-------|------|-----|----|--|
| V V | //~\r | (IV) | 114 |    |  |

8 FOOT TE CORDSET

TEFC FANCOOLED MOTOR

| MODEL              | 3300VAF21          |  |  |
|--------------------|--------------------|--|--|
| INLET              | 1.5″               |  |  |
| DISCHARGE          | 1.5″               |  |  |
| MAX FLOW (gph)     | 3300               |  |  |
| MAX HEAD (feet)    | 21′                |  |  |
| MAX POWER (watts)  | 215                |  |  |
| MAX CURRENT (amps) | 1.90               |  |  |
| @ (volts)          | 115/230            |  |  |
| MOTOR HP           | 1/3, 1/4, 1/6, 1/8 |  |  |
| MOTOR TYPE         | 56J                |  |  |
| MOTOR ENCLOSURE    | TEFC               |  |  |
| IMPELLER           | 4                  |  |  |