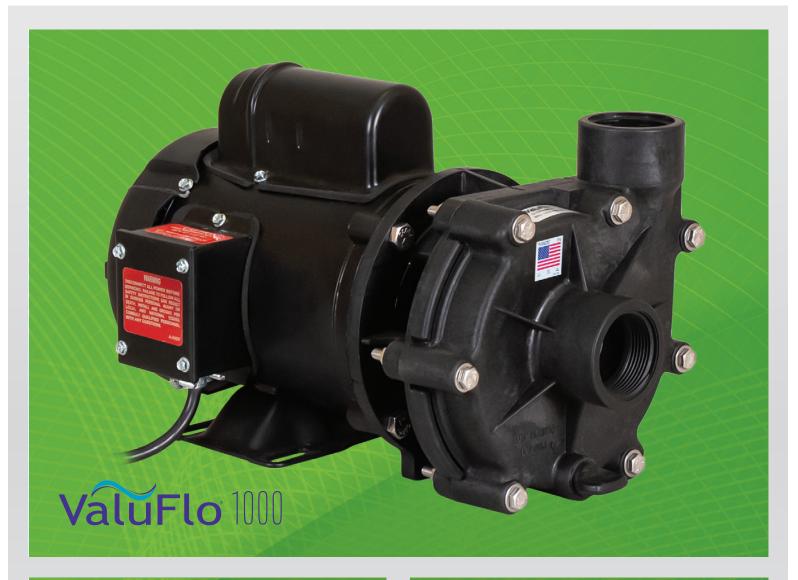

#### ValuFlo® 1000 Series - Model 3300VAF21

ValuFlo PUMPS

The ValuFlo® 1000 series has set the standard by which all others are measured. It's a perfect blend of medium pressure and ample flow for the majority of ponds. The motor is totally-enclosed, fan-cooled for durability. 115V or 230V. Supplied with an 8-foot, 115V cordset. 18 month limited warranty. Made in USA.

| 10  | / ^ C | DD/  | N1  | ΓV |  |
|-----|-------|------|-----|----|--|
| V V | //~\r | (IV) | 114 |    |  |

8 FOOT TE CORDSET

TEFC FANCOOLED MOTOR

| MODEL              | 3300VAF21          |  |  |
|--------------------|--------------------|--|--|
| INLET              | 1.5″               |  |  |
| DISCHARGE          | 1.5″               |  |  |
| MAX FLOW (gph)     | 3300               |  |  |
| MAX HEAD (feet)    | 21′                |  |  |
| MAX POWER (watts)  | 215                |  |  |
| MAX CURRENT (amps) | 1.90               |  |  |
| @ (volts)          | 115/230            |  |  |
| MOTOR HP           | 1/3, 1/4, 1/6, 1/8 |  |  |
| MOTOR TYPE         | 56J                |  |  |
| MOTOR ENCLOSURE    | TEFC               |  |  |
| IMPELLER           | 4                  |  |  |