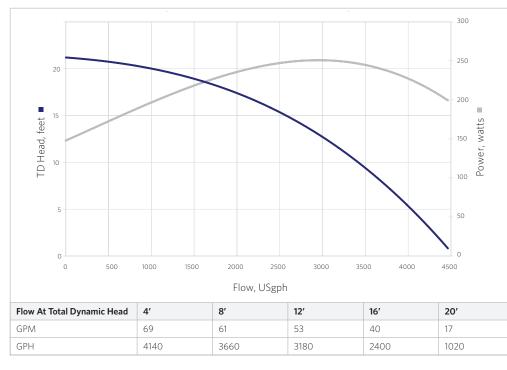

8 FOOT TI CORDSET

TEFC FANCOOLED MOTOR

| MODEL              | 4500VAF21          |  |
|--------------------|--------------------|--|
| INLET              | 1.5″               |  |
| DISCHARGE          | 1.5″               |  |
| MAX FLOW (gph)     | 4500               |  |
| MAX HEAD (feet)    | 21′                |  |
| MAX POWER (watts)  | 253                |  |
| MAX CURRENT (amps) | 2.20               |  |
| @ (volts)          | 115/230            |  |
| MOTOR HP           | 1/3, 1/4, 1/6, 1/8 |  |
| MOTOR TYPE         | 56J                |  |
| MOTOR ENCLOSURE    | TEFC               |  |
| IMPELLER           | 5                  |  |
|                    |                    |  |