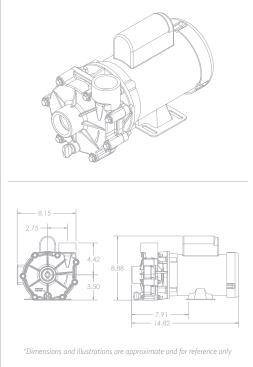

#### ValuFlo® 1000 Series - Model 4500VAF21

ValuFlo PUMPS

The ValuFlo® 1000 series has set the standard by which all others are measured. It's a perfect blend of medium pressure and ample flow for the majority of ponds. The motor is totally-enclosed, fan-cooled for durability. 115V or 230V. Supplied with an 8-foot, 115V cordset. 18 month limited warranty. Made in USA.