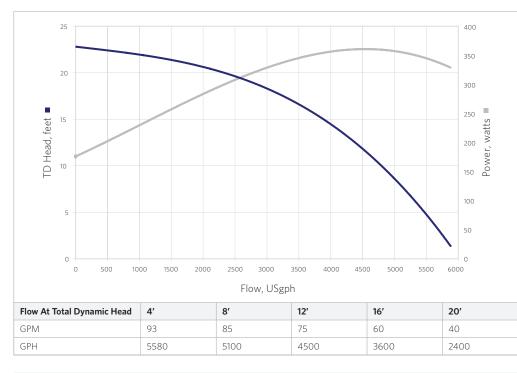

| 10  | / ^ C | DD/  | N1  | ΓV |  |
|-----|-------|------|-----|----|--|
| V V | //~\r | (IV) | 114 |    |  |

8 FOOT TE CORDSET

TEFC FANCOOLED MOTOR

| MODEL              | 3300VAF21          |  |  |
|--------------------|--------------------|--|--|
| INLET              | 1.5″               |  |  |
| DISCHARGE          | 1.5″               |  |  |
| MAX FLOW (gph)     | 3300               |  |  |
| MAX HEAD (feet)    | 21′                |  |  |
| MAX POWER (watts)  | 215                |  |  |
| MAX CURRENT (amps) | 1.90               |  |  |
| @ (volts)          | 115/230            |  |  |
| MOTOR HP           | 1/3, 1/4, 1/6, 1/8 |  |  |
| MOTOR TYPE         | 56J                |  |  |
| MOTOR ENCLOSURE    | TEFC               |  |  |
| IMPELLER           | 4                  |  |  |