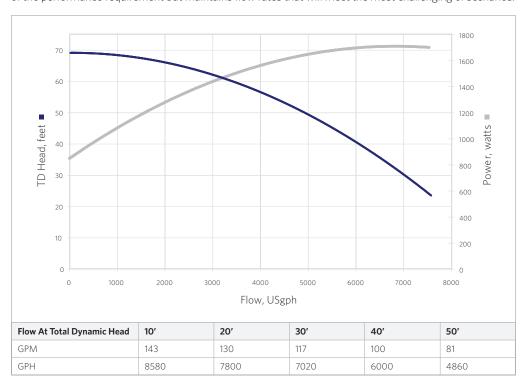

**SPECIFICATIONS** 

**PRODUCT PHOTOS** 

TECHNICAL DRAWINGS

PERFORMANCE CURVES

| MODEL              | 8500PWR55 |
|--------------------|-----------|
| INLET              | 1.5"      |
| DISCHARGE          | 1.5"      |
| MAX FLOW (gph)     | 8500      |
| MAX HEAD (feet)    | 55'       |
| MAX POWER (watts)  | 1385      |
| MAX CURRENT (amps) | 5.38      |
| @ (volts)          | 230       |
| MOTOR HP           | 1.5       |
| MOTOR TYPE         | 56J       |
| MOTOR ENCLOSURE    | TEFC      |
| IMPELLER           | 6T-3.85"  |