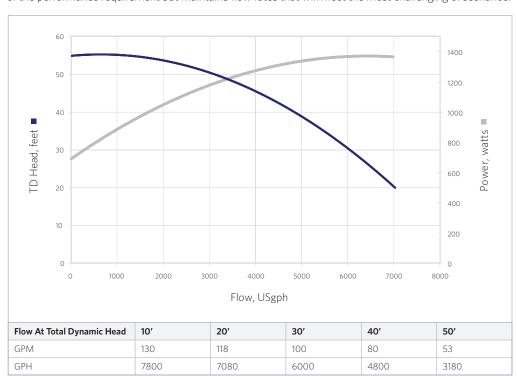

**SPECIFICATIONS** 

**PRODUCT PHOTOS** 

TECHNICAL DRAWINGS

PERFORMANCE CURVES

| MODEL              | 8500PWR55 |
|--------------------|-----------|
| INLET              | 1.5"      |
| DISCHARGE          | 1.5"      |
| MAX FLOW (gph)     | 8500      |
| MAX HEAD (feet)    | 55'       |
| MAX POWER (watts)  | 1385      |
| MAX CURRENT (amps) | 5.38      |
| @ (volts)          | 230       |
| MOTOR HP           | 1.5       |
| MOTOR TYPE         | 56J       |
| MOTOR ENCLOSURE    | TEFC      |
| IMPELLER           | 6T-3.85"  |