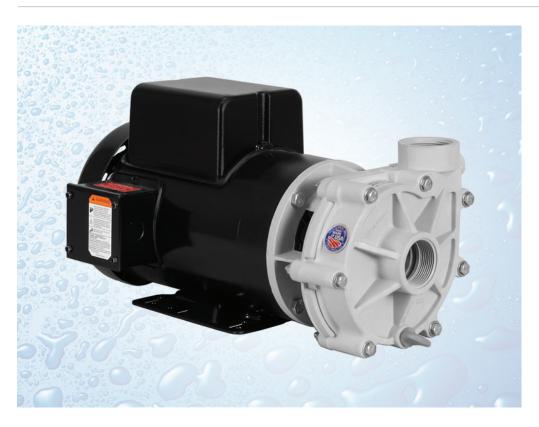

## Sequence® Power 1000 Series - Model 11000PWR72

For the application that demands high performance, we offer the Sequence® Power 1000 Series with abundant flow and pressure. The Power 1000 puts the horsepower and efficiency into the pressure side of the performance requirement but maintains flow rates that will meet the most challenging of scenarios.