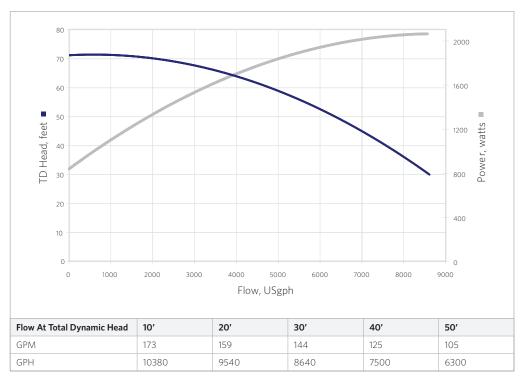

| MODEL              | 11000PWR72 |
|--------------------|------------|
| INLET              | 1.5"       |
| DISCHARGE          | 1.5"       |
| MAX FLOW (gph)     | 11000      |
| MAX HEAD (feet)    | 72'        |
| MAX POWER (watts)  | 2056       |
| MAX CURRENT (amps) | 8.58       |
| @ (volts)          | 230        |
| MOTOR HP           | 2          |
| MOTOR TYPE         | 56J        |
| MOTOR ENCLOSURE    | TEFC       |
| IMPELLER           | 7T- 4.21"  |