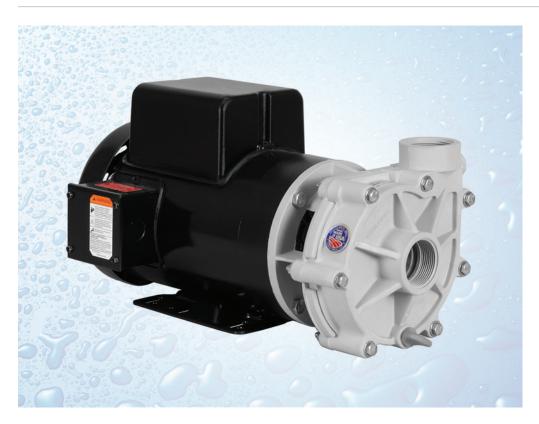

**SPECIFICATIONS** 

**PRODUCT PHOTOS** 

TECHNICAL DRAWINGS

PERFORMANCE CURVES

## Sequence® Power 1000 Series - Model 8500PWR55

For the application that demands high performance, we offer the Sequence® Power 1000 Series with abundant flow and pressure. The Power 1000 puts the horsepower and efficiency into the pressure side of the performance requirement but maintains flow rates that will meet the most challenging of scenarios.