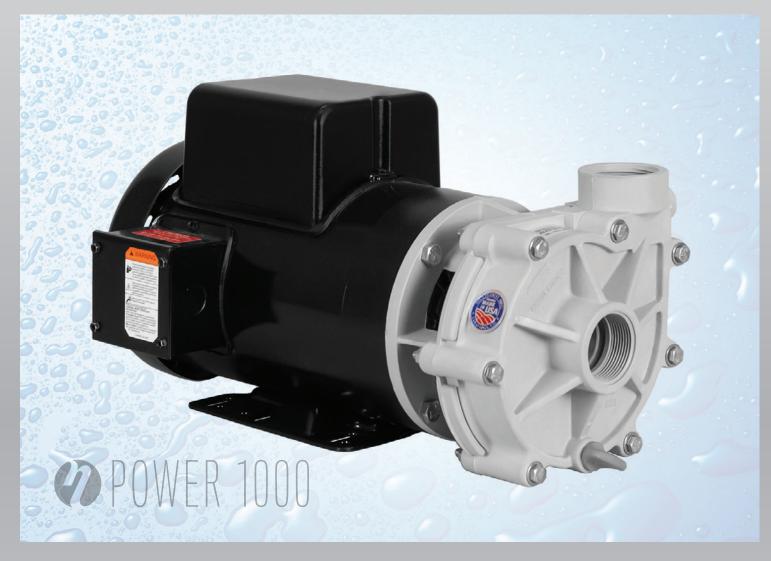

## Sequence® Power 1000 Series - Model 8500PWR55

For the application that demands high performance, we offer the Sequence® Power 1000 Series with abundant flow and pressure. The Power 1000 puts the horsepower and efficiency into the pressure side of the performance requirement but maintains flow rates that will meet the most challenging of scenarios.