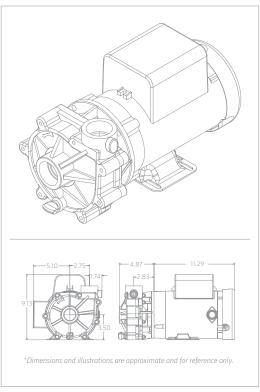

**SPECIFICATIONS** 

**PRODUCT PHOTOS** 

TECHNICAL DRAWINGS

PERFORMANCE CURVES

| MODEL              | 8500PWR55 |
|--------------------|-----------|
| INLET              | 1.5"      |
| DISCHARGE          | 1.5"      |
| MAX FLOW (gph)     | 8500      |
| MAX HEAD (feet)    | 55'       |
| MAX POWER (watts)  | 1385      |
| MAX CURRENT (amps) | 5.38      |
| @ (volts)          | 230       |
| MOTOR HP           | 1.5       |
| MOTOR TYPE         | 56J       |
| MOTOR ENCLOSURE    | TEFC      |
| IMPELLER           | 6T-3.85"  |