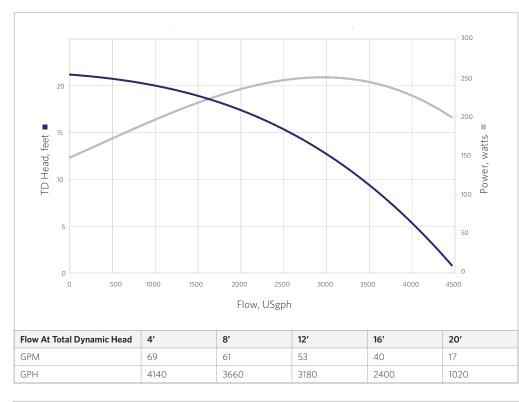

#### Sequence® 1000 Series - Model 4500SEQ21

The Classic. The 1000 series has set the standard by which all others are measured. Perfect blend of medium pressure and ample flow for the majority of ponds.

| - |           |  |
|---|-----------|--|
|   | WARRANTY  |  |
|   | WARRAINTT |  |

CORD SET

**TEFC FAN COOLED** MOTOR

| MODEL              | 4500SEQ21          |
|--------------------|--------------------|
| INLET              | 1.5″               |
| DISCHARGE          | 1.5″               |
| MAX FLOW (gph)     | 4500               |
| MAX HEAD (feet)    | 21'                |
| MAX POWER (watts)  | 250                |
| MAX CURRENT (amps) | 2.69               |
| @ (volts)          | 115/230            |
| MOTOR HP           | 1⁄3, 1⁄4, 1⁄6, 1⁄8 |
| MOTOR TYPE         | 56J                |
| MOTOR ENCLOSURE    | TEFC               |
| IMPELLER           | 5                  |