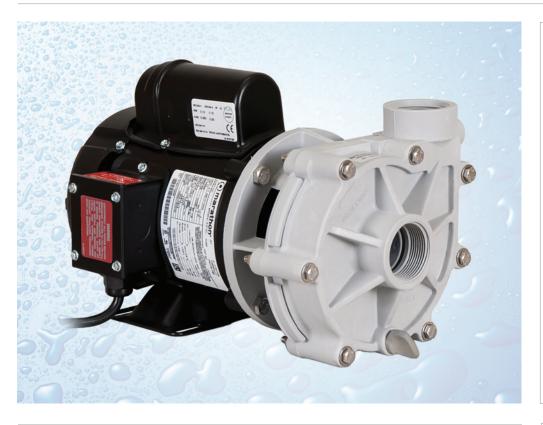

### Model 3300SEQ21

#### Sequence<sup>®</sup> 1000 Series - Model 3300SEQ21

The Classic. The 1000 series has set the standard by which all others are measured. Perfect blend of medium pressure and ample flow for the majority of ponds.