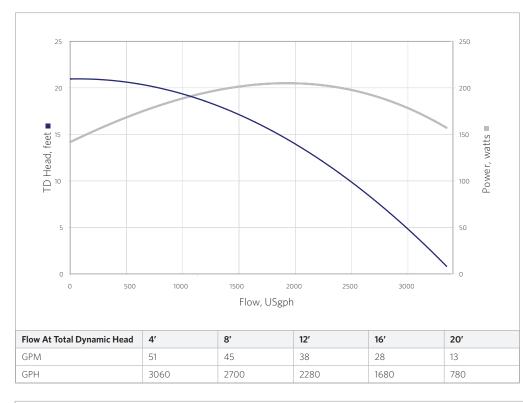

\*Dimensions and illustrations are approximate and for reference only.

5 YEAR LIMITED WARRANTY

8 FOOT TEFC FAN COOLED CORD SET MOTOR

| MODEL              | 3300SEQ21          |
|--------------------|--------------------|
| INLET              | 1.5″               |
| DISCHARGE          | 1.5″               |
| MAX FLOW (gph)     | 3300               |
| MAX HEAD (feet)    | 21′                |
| MAX POWER (watts)  | 206                |
| MAX CURRENT (amps) | 2.36               |
| @ (volts)          | 115/230            |
| MOTOR HP           | 1⁄3, 1⁄4, 1⁄6, 1⁄8 |
| MOTOR TYPE         | 56J                |
| MOTOR ENCLOSURE    | TEFC               |
| IMPELLER           | 4                  |