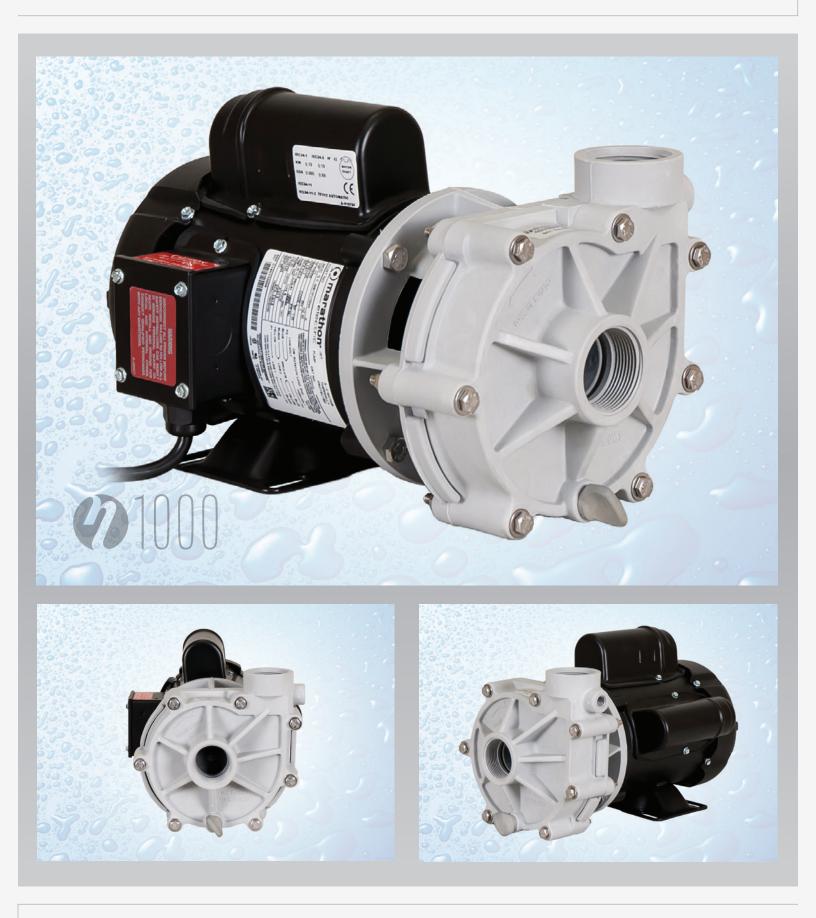

**SPECIFICATIONS** 

**PRODUCT PHOTO**S

TECHNICAL DRAWINGS

PERFORMANCE CURVES

# SEQUENCE<sup>®</sup> PUMPS

**1000** Series

### Model 3300SEQ21

#### Sequence<sup>®</sup> 1000 Series - Model 3300SEQ21

The Classic. The 1000 series has set the standard by which all others are measured. Perfect blend of medium pressure and ample flow for the majority of ponds.