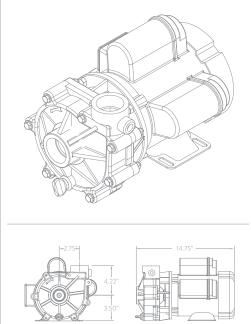

\*Dimensions and illustrations are approximate and for reference only.

5 YEAR LIMITED WARRANTY

8 FOOT TEFC FAN COOLED CORD SET MOTOR

| MODEL              | 3300SEQ21          |
|--------------------|--------------------|
| INLET              | 1.5″               |
| DISCHARGE          | 1.5″               |
| MAX FLOW (gph)     | 3300               |
| MAX HEAD (feet)    | 21′                |
| MAX POWER (watts)  | 206                |
| MAX CURRENT (amps) | 2.36               |
| @ (volts)          | 115/230            |
| MOTOR HP           | 1⁄3, 1⁄4, 1⁄6, 1⁄8 |
| MOTOR TYPE         | 56J                |
| MOTOR ENCLOSURE    | TEFC               |
| IMPELLER           | 4                  |