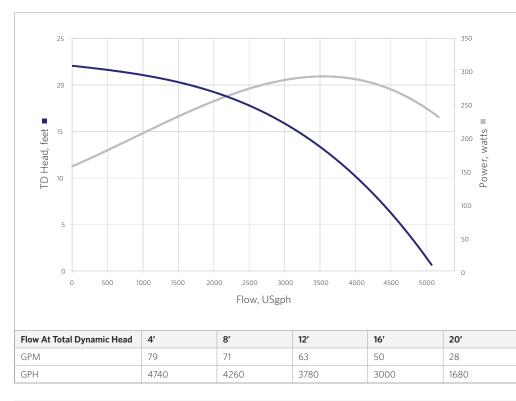

| MODEL              | 5100SEQ22          |
|--------------------|--------------------|
| INLET              | 1.5″               |
| DISCHARGE          | 1.5″               |
| MAX FLOW (gph)     | 5100               |
| MAX HEAD (feet)    | 22'                |
| MAX POWER (watts)  | 293                |
| MAX CURRENT (amps) | 3.03               |
| @ (volts)          | 115/230            |
| MOTOR HP           | 1/3, 1/4, 1/6, 1/8 |
| MOTOR TYPE         | 56J                |
| MOTOR ENCLOSURE    | TEFC               |
| IMPELLER           | 6                  |