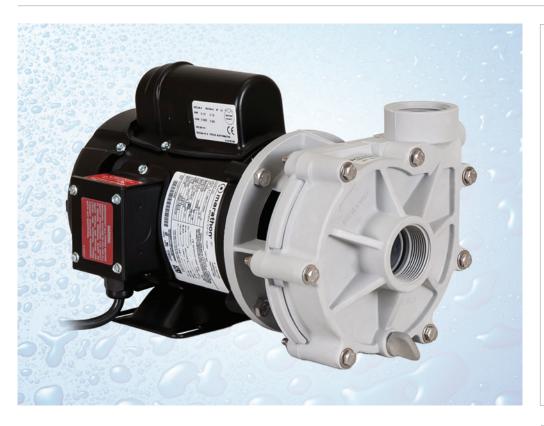

### Model 3300SEQ21

#### Sequence<sup>®</sup> 1000 Series - Model 3300SEQ21

The Classic. The 1000 series has set the standard by which all others are measured. Perfect blend of medium pressure and ample flow for the majority of ponds.