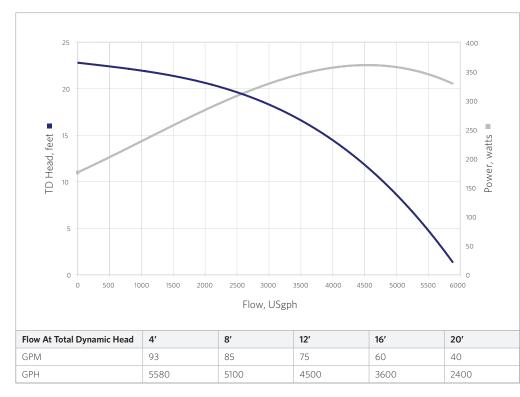

### Model 5100SEQ22

#### Sequence<sup>®</sup> 1000 Series - Model 5100SEQ22

The Classic. The 1000 series has set the standard by which all others are measured. Perfect blend of medium pressure and ample flow for the majority of ponds.

| MODEL              | 5100SEQ22          |
|--------------------|--------------------|
| INLET              | 1.5″               |
| DISCHARGE          | 1.5″               |
| MAX FLOW (gph)     | 5100               |
| MAX HEAD (feet)    | 22'                |
| MAX POWER (watts)  | 293                |
| MAX CURRENT (amps) | 3.03               |
| @ (volts)          | 115/230            |
| MOTOR HP           | 1/3, 1/4, 1/6, 1/8 |
| MOTOR TYPE         | 56J                |
| MOTOR ENCLOSURE    | TEFC               |
| IMPELLER           | 6                  |