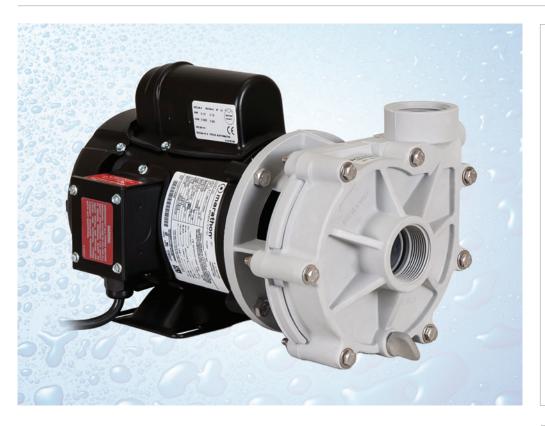

### Model 3300SEQ21

#### Sequence<sup>®</sup> 1000 Series - Model 3300SEQ21

The Classic. The 1000 series has set the standard by which all others are measured. Perfect blend of medium pressure and ample flow for the majority of ponds.