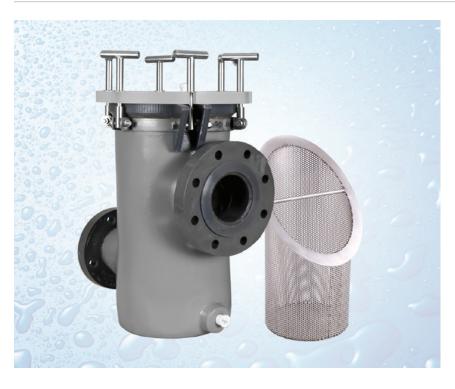

## **Basket Strainer (FT)**

Our heavy duty FT model strainer is constructed of FRP, PVC, and 316SS. These materials result in a product that is extremely corrosion resistant and built to last the life of any project. The standard basket is 18 Gauge 316SS, constructed with 1/8" holes perforated on 3/16" staggered centers. Baskets can be fabricated with a variety of hole sizes and open areas to meet varying design requirements.