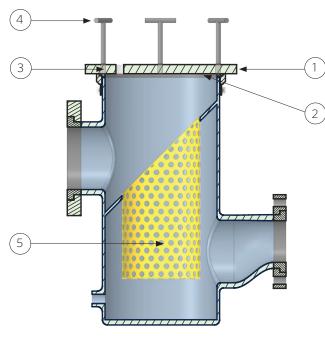

| REFERENCE NO. | PART NUMBER | DESCRIPTION                                                                       |
|---------------|-------------|-----------------------------------------------------------------------------------|
|               | 24169627    | 4" x 3", Complete Unit, 5.25" Effluent Centerline (Sequence® Titan, Genesys® 3x2) |
|               | 24170608    | 4" x 3", Complete Unit, 8.25" Effluent Centerline (C•Shell* 3x2)                  |
|               | 24170748    | 6" x 4", Complete unit, 8.25" Effluent Centerline (C•Shell® 4x3)                  |
|               | 24170699    | 8" x 6", Complete Unit, 9.75" Effluent Centerline (C•Shell® 6x5)                  |
| 1             | 24170867    | 4" x 3", Clear Acrylic Cover, Includes Vent Valve                                 |
| 1             | 24170874    | 6" x 4", Clear Acrylic Cover, Includes Vent Valve                                 |
| 1             | 24170881    | 8" x 6", Clear Acrylic Cover, Includes Vent Valve                                 |
| 2             | 24170888    | 4" x 3", Lid O-Ring                                                               |
| 2             | 24170895    | 6" x 4", Lid O-Ring                                                               |
| 2             | 24170902    | 8" x 6", Lid O-Ring                                                               |
| 3             | 24170909    | Universal Lid I-Bolt, 316SS, All Sizes, 4/6/8                                     |
| 4             | 24170916    | Universal Lid T-Handle, 316SS, All Sizes, 4/6/8                                   |
| 5             | 24170923    | 4" x 3" Strainer Basket, 316SS, 1/8" Perforations                                 |
| 5             | 24170930    | 6" x 4" Strainer Basket, 316SS, 1/8" Perforations                                 |
| 5             | 24170937    | 8" x 6" Strainer Basket, 316SS, 1/8" Perforations                                 |
| 5             | 24170944    | 4" x 3" Strainer Basket, PVC, 1/8" Perforations                                   |
| 5             | 24170951    | 6" x 4" Strainer Basket, PVC, 1/8" Perforations                                   |
| 5             | 24170958    | 8" x 6" Strainer Basket, PVC, 1/8" Perforations                                   |