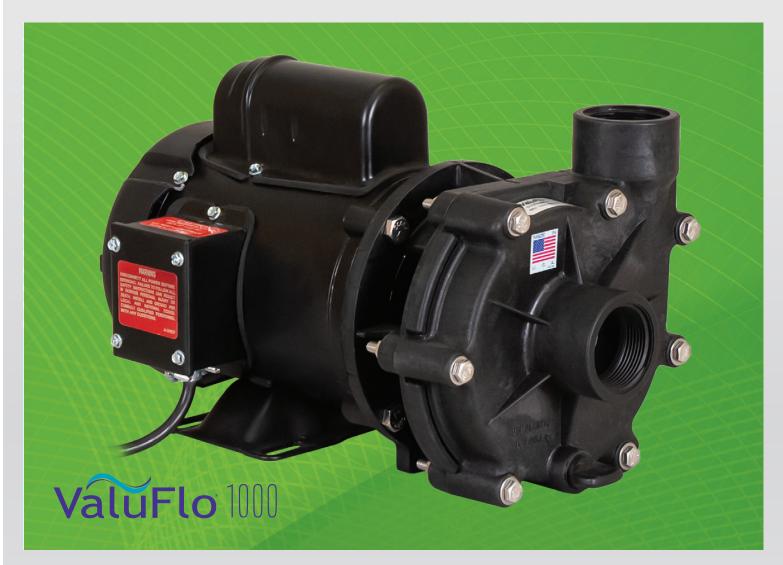

## ValuFlo® 1000 Series - Model 3300VAF21

| MODEL              | 3300VAF21          |
|--------------------|--------------------|
| INLET              | 1.5"               |
| DISCHARGE          | 1.5"               |
| MAX FLOW (gph)     | 3300               |
| MAX HEAD (feet)    | 21'                |
| MAX POWER (watts)  | 215                |
| MAX CURRENT (amps) | 1.90               |
| @ (volts)          | 115/230            |
| MOTOR HP           | 1/3, 1/4, 1/6, 1/8 |
| MOTOR TYPE         | 56J                |
| MOTOR ENCLOSURE    | TEFC               |
| IMPELLER           | 4                  |

## ValuFlo® 1000 Series - Model 4500VAF21

| MODEL              | 4500VAF21          |
|--------------------|--------------------|
| INLET              | 1.5"               |
| DISCHARGE          | 1.5"               |
| MAX FLOW (gph)     | 4500               |
| MAX HEAD (feet)    | 21′                |
| MAX POWER (watts)  | 253                |
| MAX CURRENT (amps) | 2.20               |
| @ (volts)          | 115/230            |
| MOTOR HP           | 1/3, 1/4, 1/6, 1/8 |
| MOTOR TYPE         | 56J                |
| MOTOR ENCLOSURE    | TEFC               |
| IMPELLER           | 5                  |

## ValuFlo® 1000 Series - Model 5100VAF22

| MODEL              | 5100VAF22          |
|--------------------|--------------------|
| INLET              | 1.5"               |
| DISCHARGE          | 1.5"               |
| MAX FLOW (gph)     | 5100               |
| MAX HEAD (feet)    | 22'                |
| MAX POWER (watts)  | 293                |
| MAX CURRENT (amps) | 2.60               |
| @ (volts)          | 115/230            |
| MOTOR HP           | 1/3, 1/4, 1/6, 1/8 |
| MOTOR TYPE         | 56J                |
| MOTOR ENCLOSURE    | TEFC               |
| IMPELLER           | 6                  |

## ValuFlo® 1000 Series - Model 6100VAF23

| MODEL              | 6100VAF23          |
|--------------------|--------------------|
| INLET              | 1.5"               |
| DISCHARGE          | 1.5"               |
| MAX FLOW (gph)     | 6100               |
| MAX HEAD (feet)    | 23'                |
| MAX POWER (watts)  | 344                |
| MAX CURRENT (amps) | 3.00               |
| @ (volts)          | 115/230            |
| MOTOR HP           | 1/3, 1/4, 1/6, 1/8 |
| MOTOR TYPE         | 56J                |
| MOTOR ENCLOSURE    | TEFC               |
| IMPELLER           | 7                  |