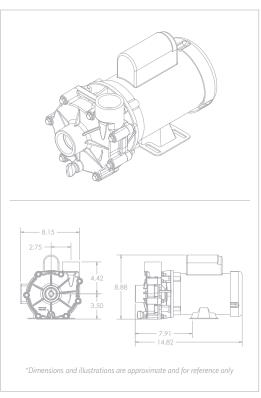

| 1/3, 1/4, 1/6, 1/8 |
| MOTOR TYPE         | 56J                |
| MOTOR ENCLOSURE    | TEFC               |
| IMPELLER           | 4                  |









## ValuFlo® 1000 Series - Model 4500VAF21





| MODEL              | 4500VAF21          |
|--------------------|--------------------|
| INLET              | 1.5"               |
| DISCHARGE          | 1.5"               |
| MAX FLOW (gph)     | 4500               |
| MAX HEAD (feet)    | 21′                |
| MAX POWER (watts)  | 253                |
| MAX CURRENT (amps) | 2.20               |
| @ (volts)          | 115/230            |
| MOTOR HP           | 1/3, 1/4, 1/6, 1/8 |
| MOTOR TYPE         | 56J                |
| MOTOR ENCLOSURE    | TEFC               |
| IMPELLER           | 5                  |









## ValuFlo® 1000 Series - Model 5100VAF22





| MODEL              | 5100VAF22          |
|--------------------|--------------------|
| INLET              | 1.5"               |
| DISCHARGE          | 1.5"               |
| MAX FLOW (gph)     | 5100               |
| MAX HEAD (feet)    | 22'                |
| MAX POWER (watts)  | 293                |
| MAX CURRENT (amps) | 2.60               |
| @ (volts)          | 115/230            |
| MOTOR HP           | 1/3, 1/4, 1/6, 1/8 |
| MOTOR TYPE         | 56J                |
| MOTOR ENCLOSURE    | TEFC               |
| IMPELLER           | 6                  |









## ValuFlo® 1000 Series - Model 6100VAF23





| MODEL              | 6100VAF23          |
|--------------------|--------------------|
| INLET              | 1.5"