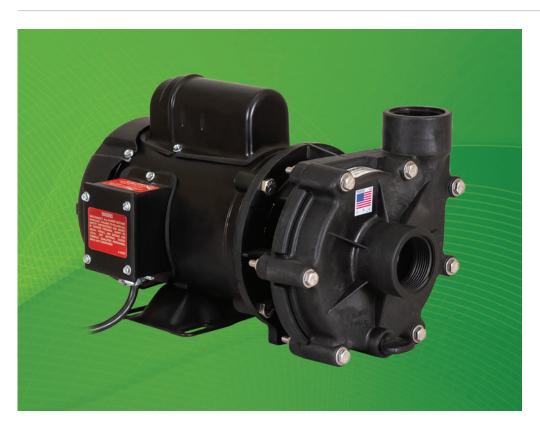

P           | 1/3, 1/4, 1/6, 1/8 |
| MOTOR TYPE         | 56J                |
| MOTOR ENCLOSURE    | TEFC               |
| IMPELLER           | 5                  |









## ValuFlo® 1000 Series - Model 5100VAF22





| MODEL              | 5100VAF22          |
|--------------------|--------------------|
| INLET              | 1.5"               |
| DISCHARGE          | 1.5"               |
| MAX FLOW (gph)     | 5100               |
| MAX HEAD (feet)    | 22'                |
| MAX POWER (watts)  | 293                |
| MAX CURRENT (amps) | 2.60               |
| @ (volts)          | 115/230            |
| MOTOR HP           | 1/3, 1/4, 1/6, 1/8 |
| MOTOR TYPE         | 56J                |
| MOTOR ENCLOSURE    | TEFC               |
| IMPELLER           | 6                  |









## ValuFlo® 1000 Series - Model 6100VAF23





| MODEL              | 6100VAF23          |
|--------------------|--------------------|
| INLET              | 1.5"               |
| DISCHARGE          | 1.5"               |
| MAX FLOW (gph)     | 6100               |
| MAX HEAD (feet)    | 23'                |
| MAX POWER (watts)  | 344                |
| MAX CURRENT (amps) | 3.00               |
| @ (volts)          | 115/230            |
| MOTOR HP           | 1/3, 1/4, 1/6, 1/8 |
| MOTOR TYPE         | 56J                |
| MOTOR ENCLOSURE    | TEFC               |
| IMPELLER           | 7                  |