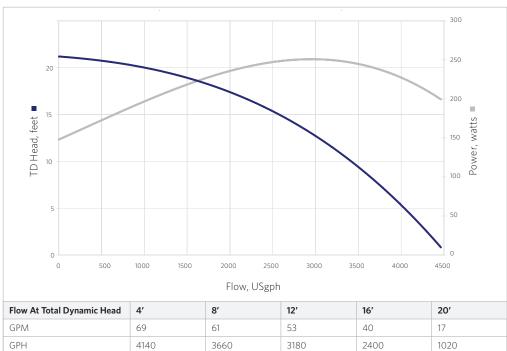

## ValuFlo® 1000 Series - Model 4500VAF21

| MODEL              | 4500VAF21          |
|--------------------|--------------------|
| INLET              | 1.5"               |
| DISCHARGE          | 1.5"               |
| MAX FLOW (gph)     | 4500               |
| MAX HEAD (feet)    | 21′                |
| MAX POWER (watts)  | 253                |
| MAX CURRENT (amps) | 2.20               |
| @ (volts)          | 115/230            |
| MOTOR HP           | 1/3, 1/4, 1/6, 1/8 |
| MOTOR TYPE         | 56J                |
| MOTOR ENCLOSURE    | TEFC               |
| IMPELLER           | 5                  |