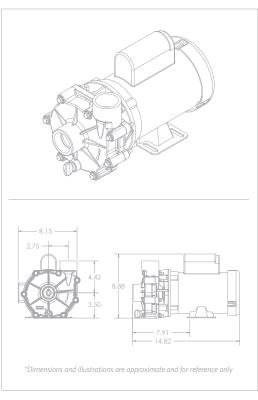

| 1/3, 1/4, 1/6, 1/8 |
| MOTOR TYPE         | 56J                |
| MOTOR ENCLOSURE    | TEFC               |
| IMPELLER           | 5                  |









## ValuFlo® 1000 Series - Model 5100VAF22





| MODEL              | 5100VAF22          |
|--------------------|--------------------|
| INLET              | 1.5"               |
| DISCHARGE          | 1.5"               |
| MAX FLOW (gph)     | 5100               |
| MAX HEAD (feet)    | 22'                |
| MAX POWER (watts)  | 293                |
| MAX CURRENT (amps) | 2.60               |
| @ (volts)          | 115/230            |
| MOTOR HP           | 1/3, 1/4, 1/6, 1/8 |
| MOTOR TYPE         | 56J                |
| MOTOR ENCLOSURE    | TEFC               |
| IMPELLER           | 6                  |









## ValuFlo® 1000 Series - Model 6100VAF23





| MODEL              | 6100VAF23          |
|--------------------|--------------------|
| INLET              | 1.5"               |
| DISCHARGE          | 1.5"               |
| MAX FLOW (gph)     | 6100               |
| MAX HEAD (feet)    | 23'                |
| MAX POWER (watts)  | 344                |
| MAX CURRENT (amps) | 3.00               |
| @ (volts)          | 115/230            |
| MOTOR HP           | 1/3, 1/4, 1/6, 1/8 |
| MOTOR TYPE         | 56J                |
| MOTOR ENCLOSURE    | TEFC               |
| IMPELLER           | 7                  |