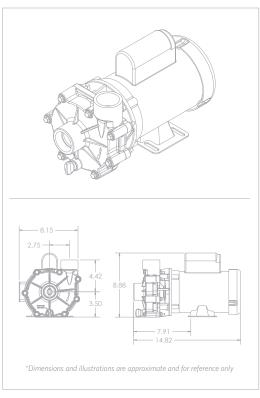

## ValuFlo® 1000 Series - Model 3300VAF21

| MODEL              | 3300VAF21          |
|--------------------|--------------------|
| INLET              | 1.5"               |
| DISCHARGE          | 1.5"               |
| MAX FLOW (gph)     | 3300               |
| MAX HEAD (feet)    | 21'                |
| MAX POWER (watts)  | 215                |
| MAX CURRENT (amps) | 1.90               |
| @ (volts)          | 115/230            |
| MOTOR HP           | 1/3, 1/4, 1/6, 1/8 |
| MOTOR TYPE         | 56J                |
| MOTOR ENCLOSURE    | TEFC               |
| IMPELLER           | 4                  |