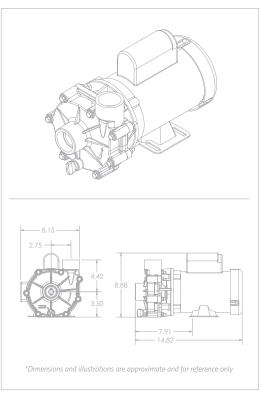

## ValuFlo® 1000 Series - Model 3300VAF21

| MODEL              | 3300VAF21          |
|--------------------|--------------------|
| INLET              | 1.5"               |
| DISCHARGE          | 1.5"               |
| MAX FLOW (gph)     | 3300               |
| MAX HEAD (feet)    | 21'                |
| MAX POWER (watts)  | 215                |
| MAX CURRENT (amps) | 1.90               |
| @ (volts)          | 115/230            |
| MOTOR HP           | 1/3, 1/4, 1/6, 1/8 |
| MOTOR TYPE         | 56J                |
| MOTOR ENCLOSURE    | TEFC               |
| IMPELLER           | 4                  |