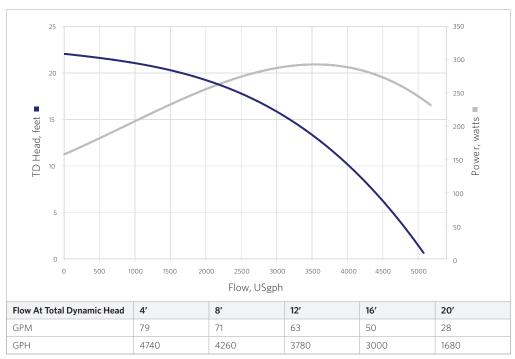

## ValuFlo® 1000 Series - Model 5100VAF22

| MODEL              | 5100VAF22          |
|--------------------|--------------------|
| INLET              | 1.5"               |
| DISCHARGE          | 1.5"               |
| MAX FLOW (gph)     | 5100               |
| MAX HEAD (feet)    | 22'                |
| MAX POWER (watts)  | 293                |
| MAX CURRENT (amps) | 2.60               |
| @ (volts)          | 115/230            |
| MOTOR HP           | 1/3, 1/4, 1/6, 1/8 |
| MOTOR TYPE         | 56J                |
| MOTOR ENCLOSURE    | TEFC               |
| IMPELLER           | 6                  |