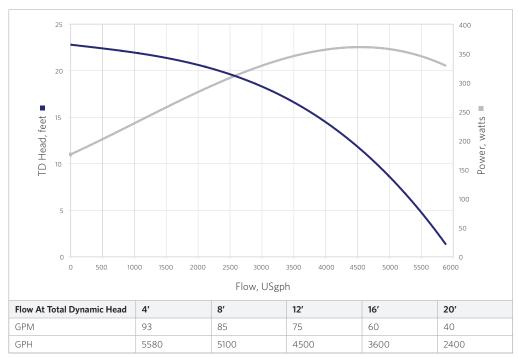

## ValuFlo® 1000 Series - Model 4500VAF21

| MODEL              | 4500VAF21          |
|--------------------|--------------------|
| INLET              | 1.5"               |
| DISCHARGE          | 1.5"               |
| MAX FLOW (gph)     | 4500               |
| MAX HEAD (feet)    | 21′                |
| MAX POWER (watts)  | 253                |
| MAX CURRENT (amps) | 2.20               |
| @ (volts)          | 115/230            |
| MOTOR HP           | 1/3, 1/4, 1/6, 1/8 |
| MOTOR TYPE         | 56J                |
| MOTOR ENCLOSURE    | TEFC               |
| IMPELLER           | 5                  |