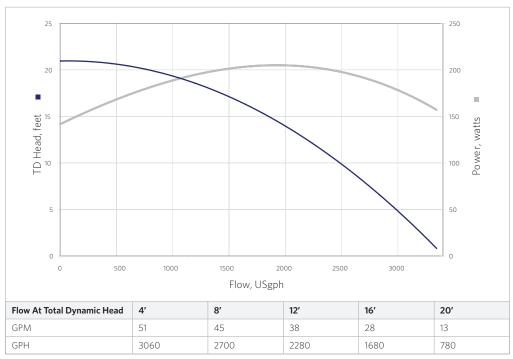

## ValuFlo® 1000 Series - Model 3300VAF21

| MODEL              | 3300VAF21          |
|--------------------|--------------------|
| INLET              | 1.5"               |
| DISCHARGE          | 1.5"               |
| MAX FLOW (gph)     | 3300               |
| MAX HEAD (feet)    | 21'                |
| MAX POWER (watts)  | 215                |
| MAX CURRENT (amps) | 1.90               |
| @ (volts)          | 115/230            |
| MOTOR HP           | 1/3, 1/4, 1/6, 1/8 |
| MOTOR TYPE         | 56J                |
| MOTOR ENCLOSURE    | TEFC               |
| IMPELLER           | 4                  |