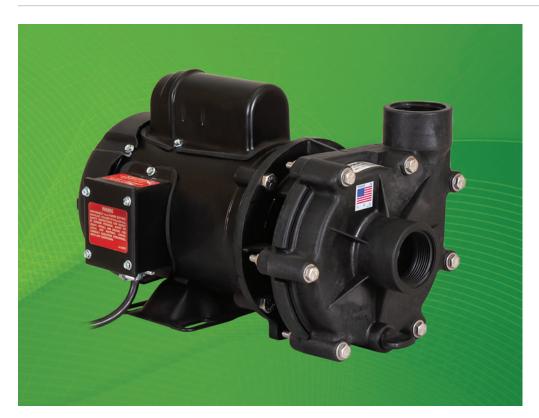

P           | 1/3, 1/4, 1/6, 1/8 |
| MOTOR TYPE         | 56J                |
| MOTOR ENCLOSURE    | TEFC               |
| IMPELLER           | 4                  |









## ValuFlo® 1000 Series - Model 4500VAF21





| MODEL              | 4500VAF21          |
|--------------------|--------------------|
| INLET              | 1.5"               |
| DISCHARGE          | 1.5"               |
| MAX FLOW (gph)     | 4500               |
| MAX HEAD (feet)    | 21′                |
| MAX POWER (watts)  | 253                |
| MAX CURRENT (amps) | 2.20               |
| @ (volts)          | 115/230            |
| MOTOR HP           | 1/3, 1/4, 1/6, 1/8 |
| MOTOR TYPE         | 56J                |
| MOTOR ENCLOSURE    | TEFC               |
| IMPELLER           | 5                  |









## ValuFlo® 1000 Series - Model 5100VAF22





| MODEL              | 5100VAF22          |
|--------------------|--------------------|
| INLET              | 1.5"               |
| DISCHARGE          | 1.5"               |
| MAX FLOW (gph)     | 5100               |
| MAX HEAD (feet)    | 22'                |
| MAX POWER (watts)  | 293                |
| MAX CURRENT (amps) | 2.60               |
| @ (volts)          | 115/230            |
| MOTOR HP           | 1/3, 1/4, 1/6, 1/8 |
| MOTOR TYPE         | 56J                |
| MOTOR ENCLOSURE    | TEFC               |
| IMPELLER           | 6                  |









## ValuFlo® 1000 Series - Model 6100VAF23





| MODEL              | 6100VAF23          |
|--------------------|--------------------|
| INLET              | 1.5"