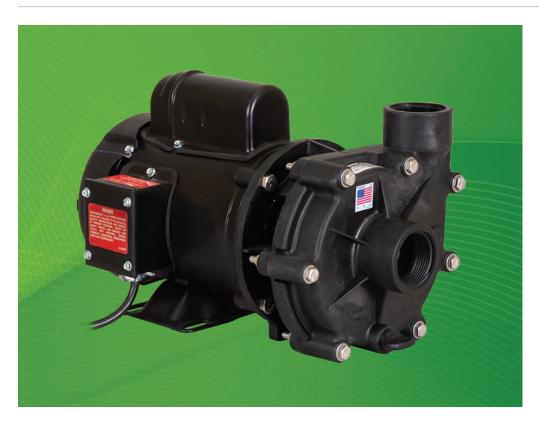

## ValuFlo® 1000 Series - Model 3300VAF21

| MODEL              | 3300VAF21          |
|--------------------|--------------------|
| INLET              | 1.5"               |
| DISCHARGE          | 1.5"               |
| MAX FLOW (gph)     | 3300               |
| MAX HEAD (feet)    | 21'                |
| MAX POWER (watts)  | 215                |
| MAX CURRENT (amps) | 1.90               |
| @ (volts)          | 115/230            |
| MOTOR HP           | 1/3, 1/4, 1/6, 1/8 |
| MOTOR TYPE         | 56J                |
| MOTOR ENCLOSURE    | TEFC               |
| IMPELLER           | 4                  |

## ValuFlo® 1000 Series - Model 4500VAF21

| MODEL              | 4500VAF21          |
|--------------------|--------------------|
| INLET              | 1.5"               |
| DISCHARGE          | 1.5"               |
| MAX FLOW (gph)     | 4500               |
| MAX HEAD (feet)    | 21′                |
| MAX POWER (watts)  | 253                |
| MAX CURRENT (amps) | 2.20               |
| @ (volts)          | 115/230            |
| MOTOR HP           | 1/3, 1/4, 1/6, 1/8 |
| MOTOR TYPE         | 56J                |
| MOTOR ENCLOSURE    | TEFC               |
| IMPELLER           | 5                  |

## ValuFlo® 1000 Series - Model 5100VAF22

| MODEL              | 5100VAF22          |
|--------------------|--------------------|
| INLET              | 1.5"               |
| DISCHARGE          | 1.5"               |
| MAX FLOW (gph)     | 5100               |
| MAX HEAD (feet)    | 22'                |
| MAX POWER (watts)  | 293                |
| MAX CURRENT (amps) | 2.60               |
| @ (volts)          | 115/230            |
| MOTOR HP           | 1/3, 1/4, 1/6, 1/8 |
| MOTOR TYPE         | 56J                |
| MOTOR ENCLOSURE    | TEFC               |
| IMPELLER           | 6                  |

## ValuFlo® 1000 Series - Model 6100VAF23

| MODEL              | 6100VAF23          |
|--------------------|--------------------|
| INLET              | 1.5"               |
| DISCHARGE          | 1.5"               |
| MAX FLOW (gph)     | 6100               |
| MAX HEAD (feet)    | 23'                |
| MAX POWER (watts)  | 344                |
| MAX CURRENT (amps) | 3.00               |
| @ (volts)          | 115/230            |
| MOTOR HP           | 1/3, 1/4, 1/6, 1/8 |
| MOTOR TYPE         | 56J                |
| MOTOR ENCLOSURE    | TEFC               |
| IMPELLER           | 7                  |