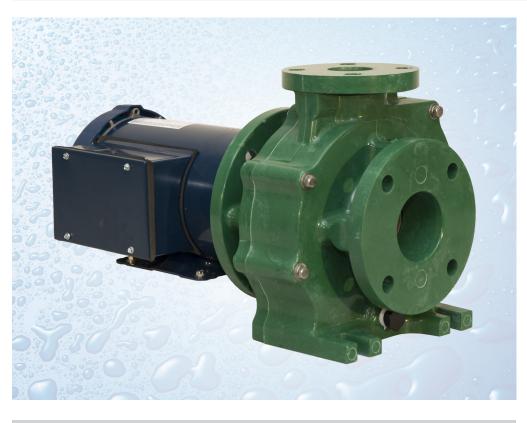

## Sequence® Titan Series - Model 12000SEQ21

As large water features and high turnover requirements continue to gain popularity, the cost of energy does not! Imagine 12,000 GPH for less than 845 watts! The Sequence<sup>®</sup> Titan series is sure to cover most large scale water feature requirements.

| MODEL              | 12000SEQ21 |
|--------------------|------------|
| INLET              | 3"         |
| DISCHARGE          | 2"         |
| MAX FLOW (gph)     | 12500      |
| MAX HEAD (feet)    | 21'        |
| MAX POWER (watts)  | 845        |
| MAX CURRENT (amps) | 6          |
| @ (volts)          | 230        |
| MOTOR HP           | 3⁄4        |
| MOTOR TYPE         | 143JM      |
| MOTOR ENCLOSURE    | TEFC       |
| PHASE              | SINGLE     |