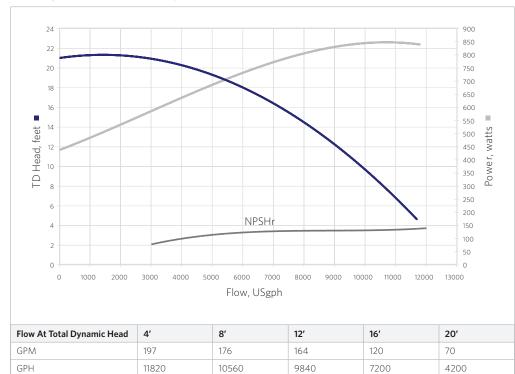

| MODEL              | 12000SEQ21 |
|--------------------|------------|
| INLET              | 3"         |
| DISCHARGE          | 2"         |
| MAX FLOW (gph)     | 12500      |
| MAX HEAD (feet)    | 21'        |
| MAX POWER (watts)  | 845        |
| MAX CURRENT (amps) | 6          |
| @ (volts)          | 230        |
| MOTOR HP           | 3⁄4        |
| MOTOR TYPE         | 143JM      |
| MOTOR ENCLOSURE    | TEFC       |
| PHASE              | SINGLE     |