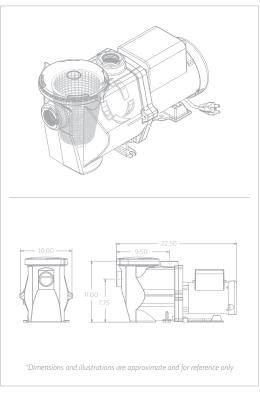

| MODEL              | 3700PRM21   |
|--------------------|-------------|
| MODEL              | 3700PRIVIZI |
| INLET              | 2"          |
| DISCHARGE          | 2"          |
| MAX FLOW (gph)     | 3700        |
| MAX HEAD (feet)    | 21'         |
| MAX POWER (watts)  | 228         |
| MAX CURRENT (amps) | 2.76        |
| @ (volts)          | 115         |
| MOTOR HP           | 1/2, 1/3    |
| MOTOR TYPE         | 56YZ        |
| MOTOR ENCLOSURE    | TEFC        |
|                    |             |