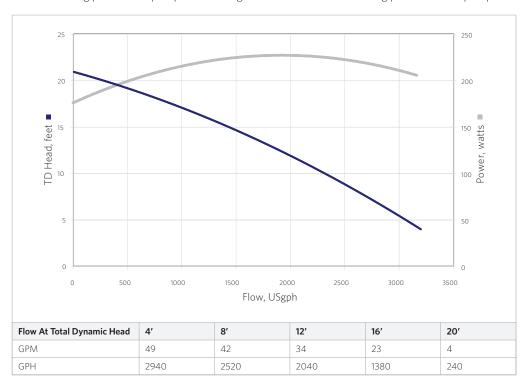

| MODEL              | 3700PRM21   |
|--------------------|-------------|
| MODEL              | 3700PRIVIZI |
| INLET              | 2"          |
| DISCHARGE          | 2"          |
| MAX FLOW (gph)     | 3700        |
| MAX HEAD (feet)    | 21'         |
| MAX POWER (watts)  | 228         |
| MAX CURRENT (amps) | 2.76        |
| @ (volts)          | 115         |
| MOTOR HP           | 1/2, 1/3    |
| MOTOR TYPE         | 56YZ        |
| MOTOR ENCLOSURE    | TEFC        |
|                    |             |