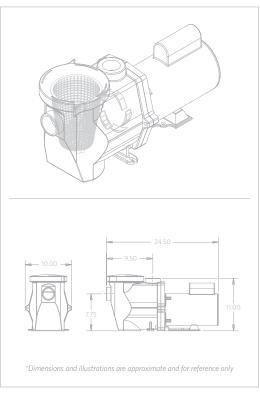

| MODEL              | 6300PRM77 |
|--------------------|-----------|
| INLET              | 2"        |
| DISCHARGE          | 2"        |
| MAX FLOW (gph)     | 6300      |
| MAX HEAD (feet)    | 77'       |
| MAX POWER (watts)  | 1496      |
| MAX CURRENT (amps) | 8.7       |
| @ (volts)          | 230       |
| MOTOR HP           | 2         |
| MOTOR TYPE         | 56YZ      |
| MOTOR ENCLOSURE    | ODP       |
|                    |           |