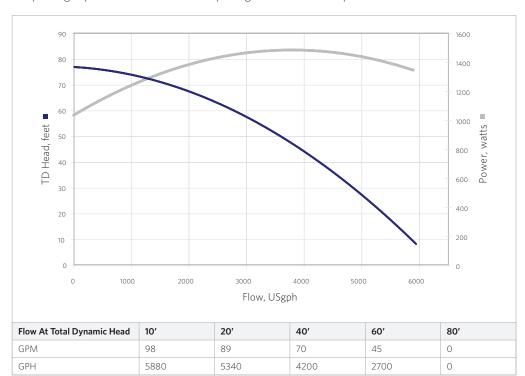

| MODEL              | 6300PRM77 |
|--------------------|-----------|
| INLET              | 2"        |
| DISCHARGE          | 2"        |
| MAX FLOW (gph)     | 6300      |
| MAX HEAD (feet)    | 77'       |
| MAX POWER (watts)  | 1496      |
| MAX CURRENT (amps) | 8.7       |
| @ (volts)          | 230       |
| MOTOR HP           | 2         |
| MOTOR TYPE         | 56YZ      |
| MOTOR ENCLOSURE    | ODP       |
|                    |           |