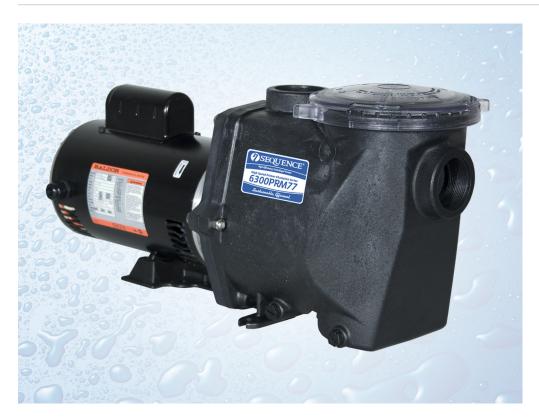

## Sequence® Primer Power Series - Model 6300PRM77

The Sequence® Power series is made for those demanding applications where the constraint for high pressure is not subject to negotiation. The Power Primer series integrates a basket-type pre-filter and self-priming capabilities into one efficient package for trouble-free operation.