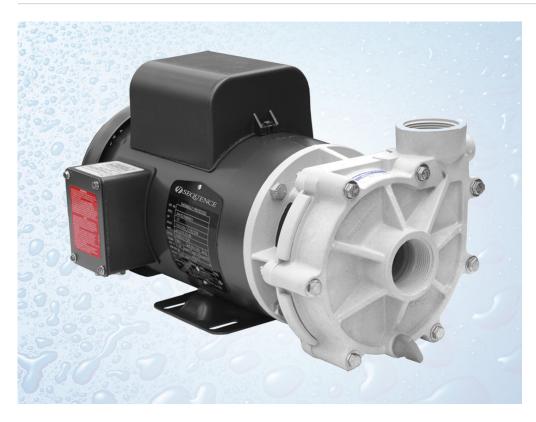

## Sequence® Power 1000 Series - Model 9200PWR69

For the application that demands high performance, we offer the Sequence® Power 1000 Series with abundant flow and pressure. The Power 1000 puts the horsepower and efficiency into the pressure side of the performance requirement but maintains flow rates that will meet the most challenging of scenarios.