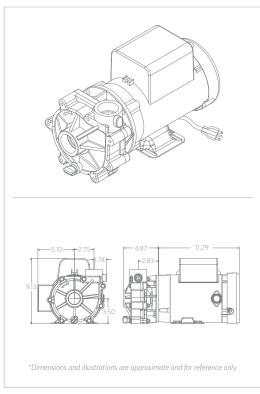

| MODEL              | 9200PWR69 |
|--------------------|-----------|
| INLET              | 1.5"      |
| DISCHARGE          | 1.5"      |
| MAX FLOW (gph)     | 9200      |
| MAX HEAD (feet)    | 69'       |
| MAX POWER (watts)  | 1744      |
| MAX CURRENT (amps) | 6.82      |
| @ (volts)          | 230       |
| MOTOR HP           | 1.5       |
| MOTOR TYPE         | 56J       |
| MOTOR ENCLOSURE    | TEFC      |
| IMPELLER           | 6T- 4.25" |