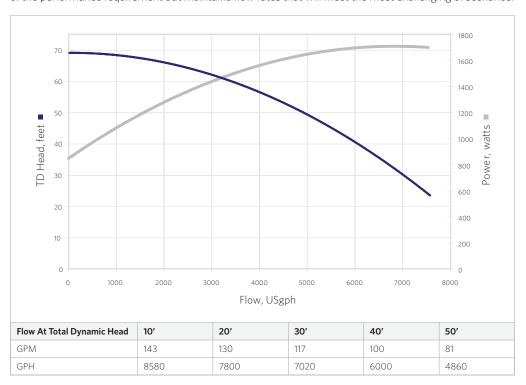

| MODEL              | 9200PWR69 |
|--------------------|-----------|
| INLET              | 1.5"      |
| DISCHARGE          | 1.5"      |
| MAX FLOW (gph)     | 9200      |
| MAX HEAD (feet)    | 69'       |
| MAX POWER (watts)  | 1744      |
| MAX CURRENT (amps) | 6.82      |
| @ (volts)          | 230       |
| MOTOR HP           | 1.5       |
| MOTOR TYPE         | 56J       |
| MOTOR ENCLOSURE    | TEFC      |
| IMPELLER           | 6T- 4.25" |