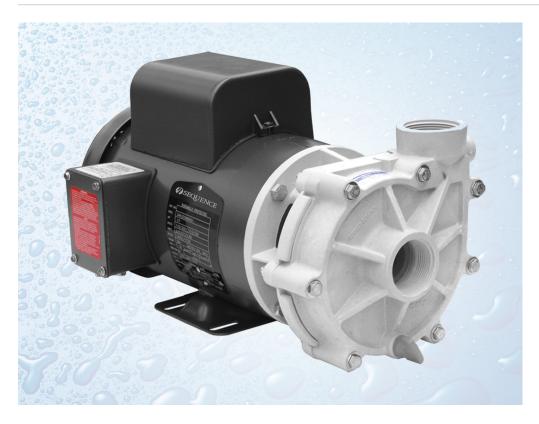

## Sequence® Power 1000 Series - Model 8500PWR55

For the application that demands high performance, we offer the Sequence® Power 1000 Series with abundant flow and pressure. The Power 1000 puts the horsepower and efficiency into the pressure side of the performance requirement but maintains flow rates that will meet the most challenging of scenarios.