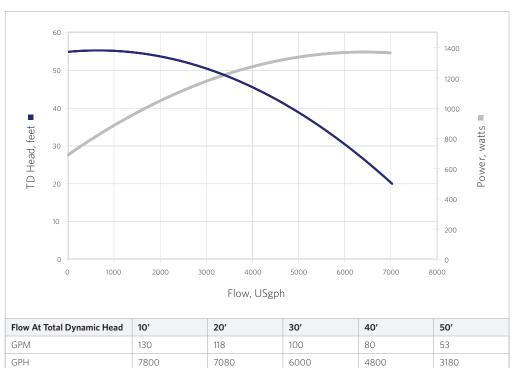

| MODEL              | 8500PWR55 |
|--------------------|-----------|
| INLET              | 1.5"      |
| DISCHARGE          | 1.5"      |
| MAX FLOW (gph)     | 8500      |
| MAX HEAD (feet)    | 55'       |
| MAX POWER (watts)  | 1385      |
| MAX CURRENT (amps) | 5.38      |
| @ (volts)          | 230       |
| MOTOR HP           | 1.5       |
| MOTOR TYPE         | 56J       |
| MOTOR ENCLOSURE    | TEFC      |
| IMPELLER           | 6T-3.85"  |