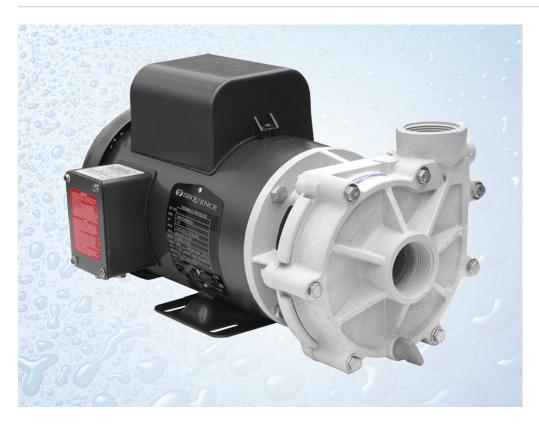

## Sequence® Power 1000 Series - Model 11000PWR72

For the application that demands high performance, we offer the Sequence® Power 1000 Series with abundant flow and pressure. The Power 1000 puts the horsepower and efficiency into the pressure side of the performance requirement but maintains flow rates that will meet the most challenging of scenarios.