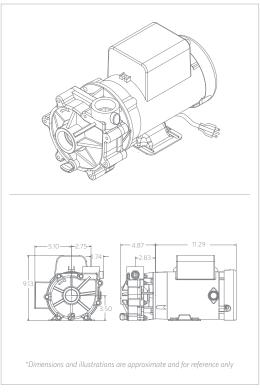

| MODEL              | 11000PWR72 |
|--------------------|------------|
| INLET              | 1.5"       |
| DISCHARGE          | 1.5"       |
| MAX FLOW (gph)     | 11000      |
| MAX HEAD (feet)    | 72'        |
| MAX POWER (watts)  | 2056       |
| MAX CURRENT (amps) | 8.58       |
| @ (volts)          | 230        |
| MOTOR HP           | 2          |
| MOTOR TYPE         | 56J        |
| MOTOR ENCLOSURE    | TEFC       |
| IMPELLER           | 7T- 4.21"  |