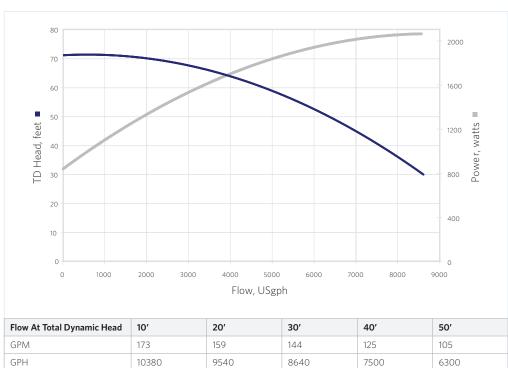

| MODEL              | 11000PWR72 |
|--------------------|------------|
| INLET              | 1.5"       |
| DISCHARGE          | 1.5"       |
| MAX FLOW (gph)     | 11000      |
| MAX HEAD (feet)    | 72'        |
| MAX POWER (watts)  | 2056       |
| MAX CURRENT (amps) | 8.58       |
| @ (volts)          | 230        |
| MOTOR HP           | 2          |
| MOTOR TYPE         | 56J        |
| MOTOR ENCLOSURE    | TEFC       |
| IMPELLER           | 7T- 4.21"  |