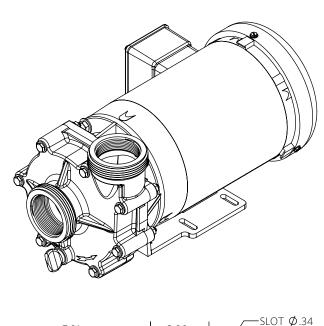

## Advance® 4000 Dimensional Drawings - Exploded View and Pedestal

| NUMBER   | DESCRIPTION         |
|----------|---------------------|
| 01       | SLINGER             |
| 02       | M-BOLT              |
| 03       | BRACKET             |
| 04       | MECHANICAL SEAL     |
| 05       | IMPELLER            |
| 06       | VOLUTE O-RING       |
| 07       | VOLUTE              |
| 8, 9, 10 | HARDWARE KIT        |
| 11       | DRAIN PLUG & O-RING |