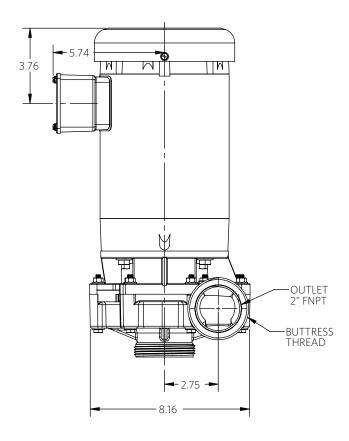

2 Pole

**4000** 3 hp

2 Pole

Drawings

Advance® 4000 Dimensional Drawings

3 Horsepower

2 Pole

\*Dimensions and illustrations are approximate and for reference only. For engineering approved documentation contact MDM Inc.

<sup>\*</sup>Dimensions and illustrations are approximate and for reference only. For engineering approved documentation contact MDM Inc.