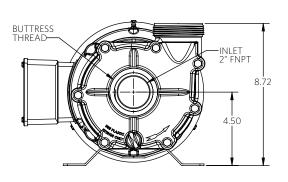

2 Pole

**4000** 3 hp

2 Pole

Drawings

Advance® 4000 Dimensional Drawings

3 Horsepower

2 Pole

\*Dimensions and illustrations are approximate and for reference only. For engineering approved documentation contact MDM Inc.