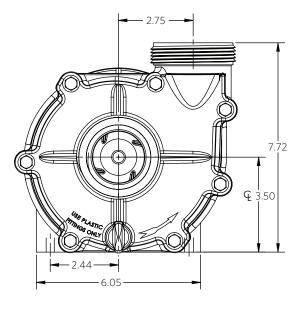

Advance® 4000 Dimensional Drawings

1½ Horsepower

2 Pole

**4000** 2 hp

2 Pole

Drawings

Advance® 4000 Dimensional Drawings

2 Horsepower

2 Pole

**4000** 3 hp

2 Pole

Drawings

Advance® 4000 Dimensional Drawings

3 Horsepower

2 Pole

\*Dimensions and illustrations are approximate and for reference only. For engineering approved documentation contact MDM Inc.

**4000** 5 hp

2 Pole

Drawings

Advance® 4000 Dimensional Drawings

5 Horsepower

2 Pole

\*Dimensions and illustrations are approximate and for reference only. For engineering approved documentation contact MDM Inc.

<sup>\*</sup>Dimensions and illustrations are approximate and for reference only. For engineering approved documentation contact MDM Inc.