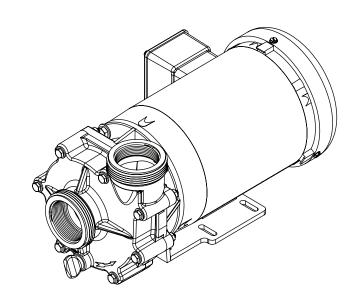

## Advance® 4000 Dimensional Drawings - Exploded View and Pedestal

| NUMBER   | DESCRIPTION         |
|----------|---------------------|
| 01       | SLINGER             |
| 02       | M-BOLT              |
| 03       | BRACKET             |
| 04       | MECHANICAL SEAL     |
| 05       | IMPELLER            |
| 06       | VOLUTE O-RING       |
| 07       | VOLUTE              |
| 8, 9, 10 | HARDWARE KIT        |
| 11       | DRAIN PLUG & O-RING |