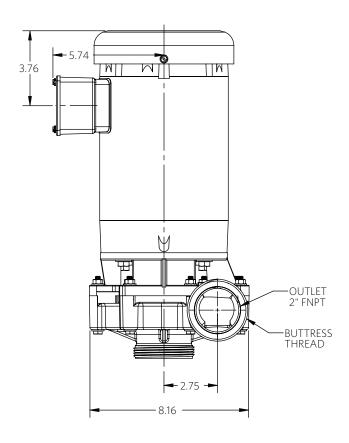

2 Pole

**4000** 3 hp

2 Pole

Drawings

Advance® 4000 Dimensional Drawings

3 Horsepower

2 Pole

\*Dimensions and illustrations are approximate and for reference only. For engineering approved documentation contact MDM Inc.