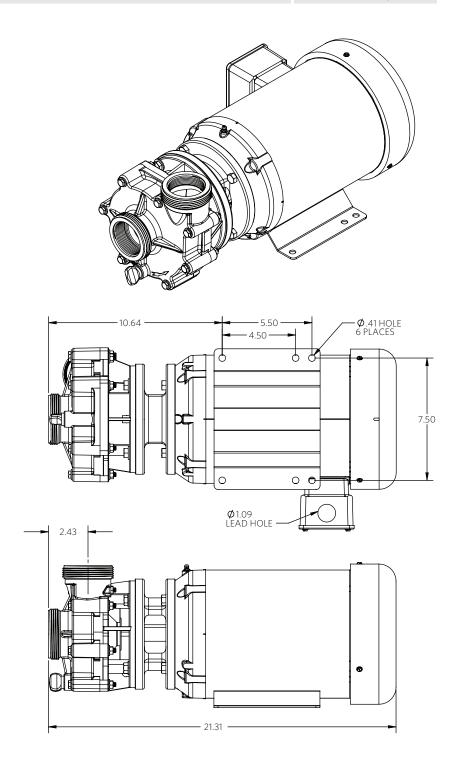

**4000** 5 hp

2 Pole

Drawings

Advance® 4000 Dimensional Drawings

5 Horsepower

2 Pole

\*Dimensions and illustrations are approximate and for reference only. For engineering approved documentation contact MDM Inc.