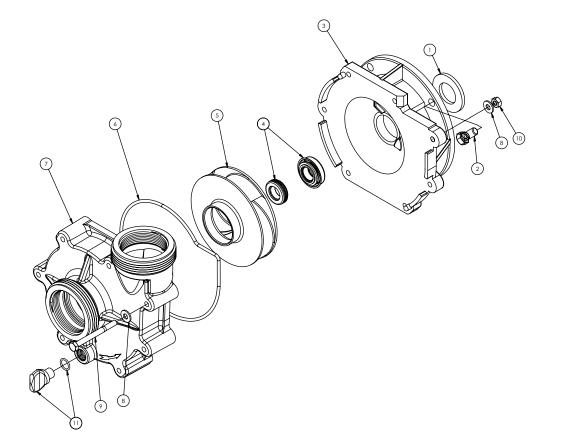

## Advance® 4000 Dimensional Drawings - Exploded View and Pedestal

| NUMBER   | DESCRIPTION         |
|----------|---------------------|
| 01       | SLINGER             |
| 02       | M-BOLT              |
| 03       | BRACKET             |
| 04       | MECHANICAL SEAL     |
| 05       | IMPELLER            |
| 06       | VOLUTE O-RING       |
| 07       | VOLUTE              |
| 8, 9, 10 | HARDWARE KIT        |
| 11       | DRAIN PLUG & O-RING |