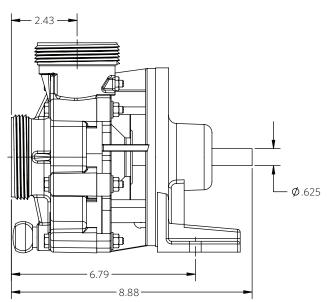

Advance® 4000 Dimensional Drawings

1½ Horsepower

2 Pole

**4000** 2 hp

2 Pole

Drawings

Advance® 4000 Dimensional Drawings

2 Horsepower

2 Pole

**4000** 3 hp

2 Pole

Drawings

Advance® 4000 Dimensional Drawings

3 Horsepower

2 Pole

\*Dimensions and illustrations are approximate and for reference only. For engineering approved documentation contact MDM Inc.

**4000** 5 hp

2 Pole

Drawings

Advance® 4000 Dimensional Drawings

5 Horsepower

2 Pole

\*Dimensions and illustrations are approximate and for reference only. For engineering approved documentation contact MDM Inc.

<sup>\*</sup>Dimensions and illustrations are approximate and for reference only. For engineering approved documentation contact MDM Inc.