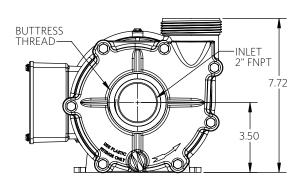

**4000** 5 hp

2 Pole

Drawings

Advance® 4000 Dimensional Drawings

5 Horsepower

2 Pole

\*Dimensions and illustrations are approximate and for reference only. For engineering approved documentation contact MDM Inc.

<sup>\*</sup>Dimensions and illustrations are approximate and for reference only. For engineering approved documentation contact MDM Inc.