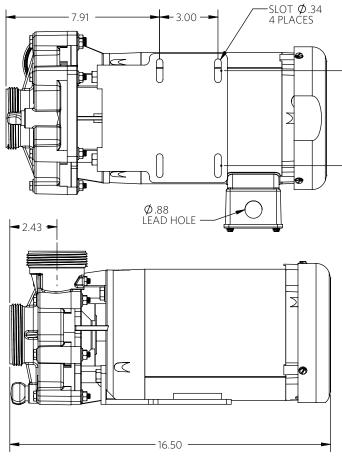

Advance® 4000 Dimensional Drawings

1½ Horsepower

2 Pole

**4000** 2 hp

2 Pole

Drawings

Advance® 4000 Dimensional Drawings

2 Horsepower

<sup>\*</sup>Dimensions and illustrations are approximate and for reference only. For engineering approved documentation contact MDM Inc.