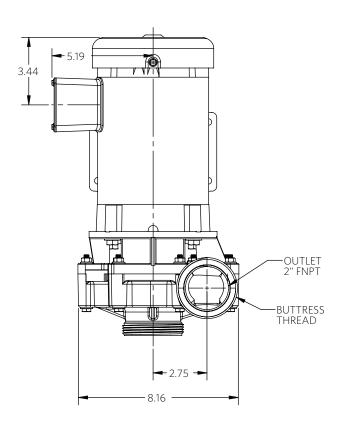

Advance® 4000 Dimensional Drawings

1½ Horsepower

2 Pole

**4000** 2 hp

2 Pole

Drawings

Advance® 4000 Dimensional Drawings

2 Horsepower

2 Pole

**4000** 3 hp

2 Pole

Drawings

Advance® 4000 Dimensional Drawings

3 Horsepower

2 Pole

\*Dimensions and illustrations are approximate and for reference only. For engineering approved documentation contact MDM Inc.

**4000** 5 hp

2 Pole

Drawings

Advance® 4000 Dimensional Drawings

5 Horsepower

2 Pole

\*Dimensions and illustrations are approximate and for reference only. For engineering approved documentation contact MDM Inc.

<sup>\*</sup>Dimensions and illustrations are approximate and for reference only. For engineering approved documentation contact MDM Inc.