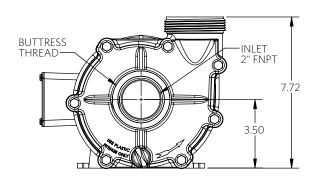

Advance® 4000 Dimensional Drawings

1½ Horsepower

2 Pole

**4000** 2 hp

2 Pole

Drawings

Advance® 4000 Dimensional Drawings

2 Horsepower

2 Pole

**4000** 3 hp

2 Pole

Drawings

Advance® 4000 Dimensional Drawings

3 Horsepower

2 Pole

\*Dimensions and illustrations are approximate and for reference only. For engineering approved documentation contact MDM Inc.

**4000** 5 hp

2 Pole

Drawings

Advance® 4000 Dimensional Drawings

5 Horsepower

2 Pole

\*Dimensions and illustrations are approximate and for reference only. For engineering approved documentation contact MDM Inc.

<sup>\*</sup>Dimensions and illustrations are approximate and for reference only. For engineering approved documentation contact MDM Inc.