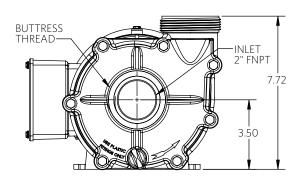

**4000** 5 hp

2 Pole

Drawings

Advance® 4000 Dimensional Drawings

5 Horsepower

2 Pole

\*Dimensions and illustrations are approximate and for reference only. For engineering approved documentation contact MDM Inc.