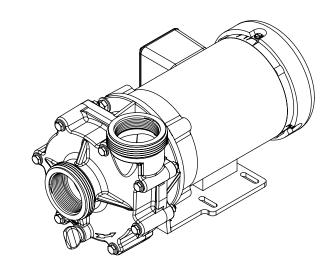

## Advance® 4000 Dimensional Drawings - Exploded View and Pedestal

| NUMBER   | DESCRIPTION         |
|----------|---------------------|
| 01       | SLINGER             |
| 02       | M-BOLT              |
| 03       | BRACKET             |
| 04       | MECHANICAL SEAL     |
| 05       | IMPELLER            |
| 06       | VOLUTE O-RING       |
| 07       | VOLUTE              |
| 8, 9, 10 | HARDWARE KIT        |
| 11       | DRAIN PLUG & O-RING |