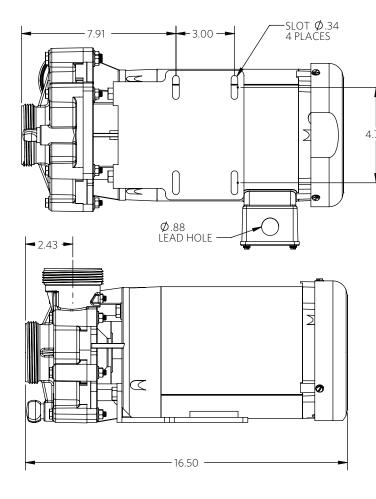

Advance® 4000 Dimensional Drawings

1½ Horsepower

2 Pole

**4000** 2 hp

2 Pole

Drawings

Advance® 4000 Dimensional Drawings

2 Horsepower