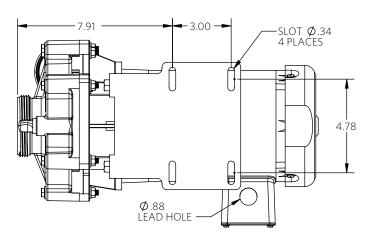

Advance® 4000 Dimensional Drawings

1½ Horsepower

2 Pole

**4000** 2 hp

2 Pole

Drawings

Advance® 4000 Dimensional Drawings

2 Horsepower

2 Pole

**4000** 3 hp

2 Pole

Drawings

Advance® 4000 Dimensional Drawings

3 Horsepower

2 Pole

\*Dimensions and illustrations are approximate and for reference only. For engineering approved documentation contact MDM Inc.

**4000** 5 hp

2 Pole

Drawings

Advance® 4000 Dimensional Drawings

5 Horsepower

2 Pole

\*Dimensions and illustrations are approximate and for reference only. For engineering approved documentation contact MDM Inc.

<sup>\*</sup>Dimensions and illustrations are approximate and for reference only. For engineering approved documentation contact MDM Inc.