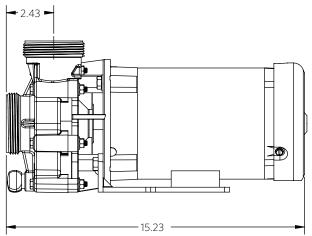

Advance® 4000 Dimensional Drawings

1½ Horsepower

2 Pole

**4000** 2 hp

2 Pole

Drawings

Advance® 4000 Dimensional Drawings

2 Horsepower