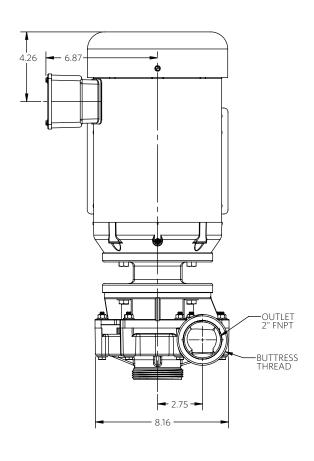

Advance® 4000 Dimensional Drawings

1½ Horsepower

2 Pole

**4000** 2 hp

2 Pole

Drawings

Advance® 4000 Dimensional Drawings

2 Horsepower

2 Pole

**4000** 3 hp

2 Pole

Drawings

Advance® 4000 Dimensional Drawings

3 Horsepower

2 Pole

\*Dimensions and illustrations are approximate and for reference only. For engineering approved documentation contact MDM Inc.