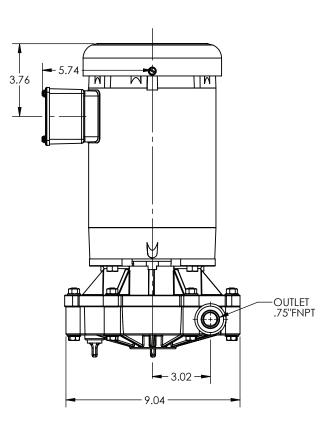

Advance<sup>®</sup> 3000 Dimensional Drawings

1 Horsepower | 2 Pole

\*Dimensions and illustrations are approximate and for reference only. For engineering approved documentation contact MDM Inc.

800.447.8342 vancepumps.com Advance<sup>®</sup> 3000 Dimensional Drawings