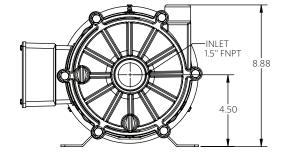

1 1/2 Horsepower | 2 Pole

\*Dimensions and illustrations are approximate and for reference only. For engineering approved documentation contact MDM Inc.

INLET 1.5"FNPT

4.1

8.5

800.447.8342 ancepumps.com/ Advance® 3000 Dimensional Drawings