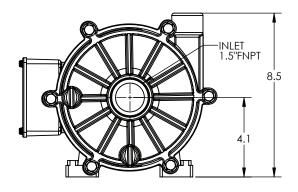

1 1/2 Horsepower | 2 Pole

\*Dimensions and illustrations are approximate and for reference only. For engineering approved documentation contact MDM Inc.

INLET 1.5"FNPT

4.1

8.5

800.447.8342 ancepumps.com/ Advance® 3000 Dimensional Drawings