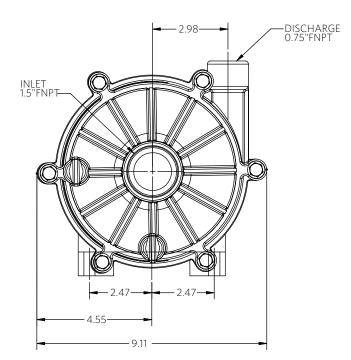

Advance<sup>®</sup> 3000 Dimensional Drawings

1 Horsepower | 2 Pole

\*Dimensions and illustrations are approximate and for reference only. For engineering approved documentation contact MDM Inc.

800.447.8342 vancepumps.com Advance<sup>®</sup> 3000 Dimensional Drawings