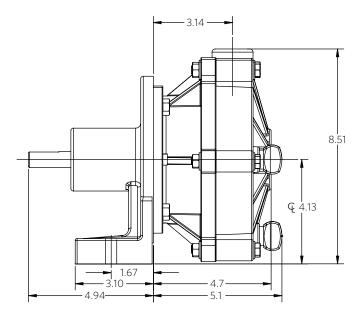

2 Horsepower | 2 Pole

\*Dimensions and illustrations are approximate and for reference only. For engineering approved documentation contact MDM Inc.

- 15.84 -

800.447.8342 vancepumps.com Advance® 3000 Dimensional Drawings