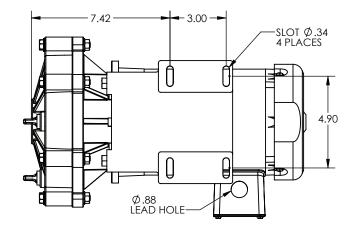

Advance<sup>®</sup> 3000 Dimensional Drawings

1 Horsepower | 2 Pole

\*Dimensions and illustrations are approximate and for reference only. For engineering approved documentation contact MDM Inc.

800.447.8342 vancepumps.com Advance<sup>®</sup> 3000 Dimensional Drawings