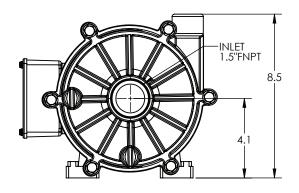

1 1/2 Horsepower | 2 Pole

\*Dimensions and illustrations are approximate and for reference only. For engineering approved documentation contact MDM Inc.

INLET 1.5"FNPT

4.1

8.5

800.447.8342 ancepumps.com/ Advance® 3000 Dimensional Drawings