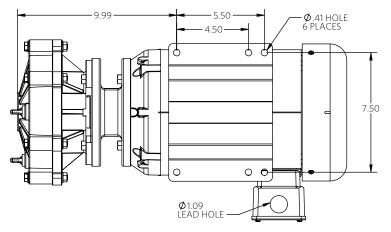

3 Horsepower 2 Pole

\*Dimensions and illustrations are approximate and for reference only. For engineering approved documentation contact MDM Inc.

800.447.8342 Ivancepumps.com

**3000** 5 hp 2 Pole Drawings