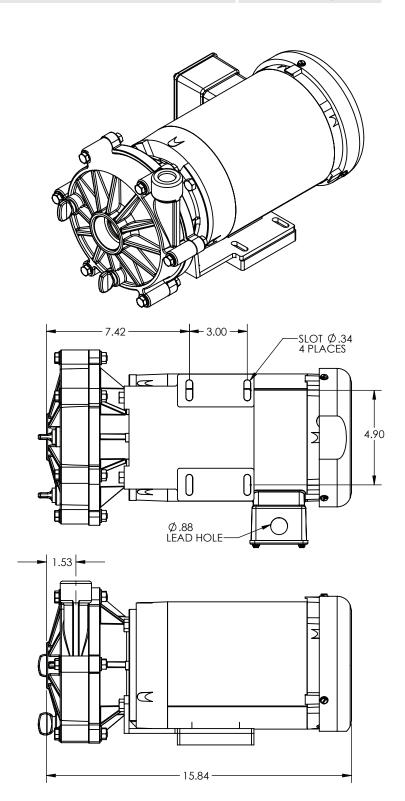

2 Horsepower | 2 Pole

\*Dimensions and illustrations are approximate and for reference only. For engineering approved documentation contact MDM Inc.

- 15.84 -

800.447.8342 vancepumps.com Advance® 3000 Dimensional Drawings