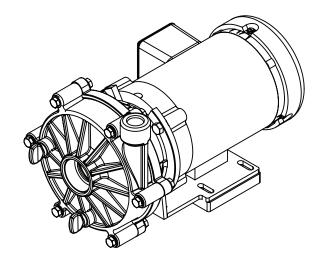

Advance<sup>®</sup> 3000 Dimensional Drawings

1 Horsepower | 2 Pole

\*Dimensions and illustrations are approximate and for reference only. For engineering approved documentation contact MDM Inc.

800.447.8342 vancepumps.com Advance<sup>®</sup> 3000 Dimensional Drawings