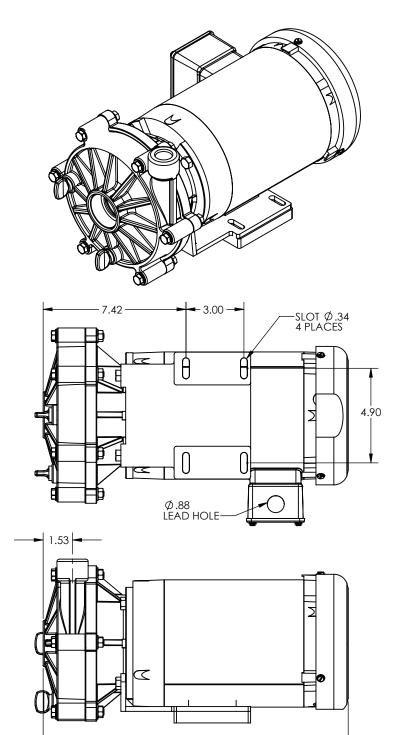

2 Horsepower | 2 Pole

\*Dimensions and illustrations are approximate and for reference only. For engineering approved documentation contact MDM Inc.

- 15.84 -

800.447.8342 vancepumps.com Advance® 3000 Dimensional Drawings