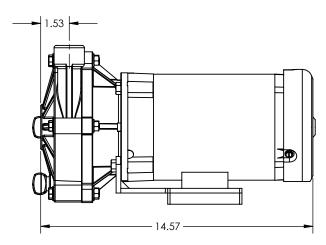

Advance<sup>®</sup> 3000 Dimensional Drawings

1 Horsepower | 2 Pole

\*Dimensions and illustrations are approximate and for reference only. For engineering approved documentation contact MDM Inc.

800.447.8342 vancepumps.com Advance<sup>®</sup> 3000 Dimensional Drawings