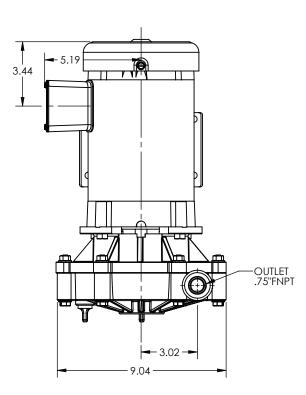

3 Horsepower 2 Pole

\*Dimensions and illustrations are approximate and for reference only. For engineering approved documentation contact MDM Inc.

800.447.8342 Ivancepumps.com

**3000** 5 hp 2 Pole Drawings