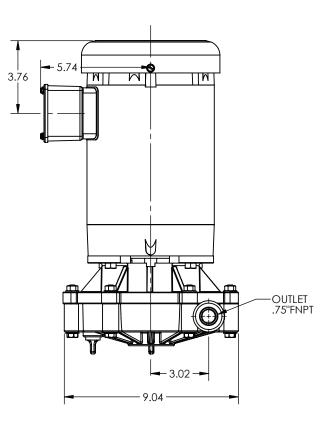

2 Horsepower | 2 Pole

\*Dimensions and illustrations are approximate and for reference only. For engineering approved documentation contact MDM Inc.

- 15.84 -

800.447.8342 vancepumps.com Advance® 3000 Dimensional Drawings