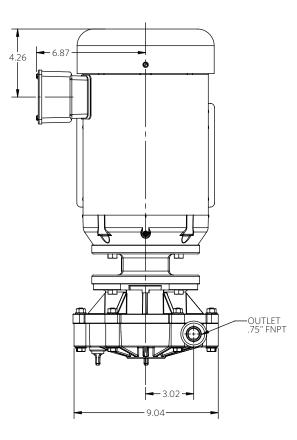

1 1/2 Horsepower | 2 Pole

\*Dimensions and illustrations are approximate and for reference only. For engineering approved documentation contact MDM Inc.

INLET 1.5"FNPT

4.1

8.5

800.447.8342 ancepumps.com/ Advance® 3000 Dimensional Drawings