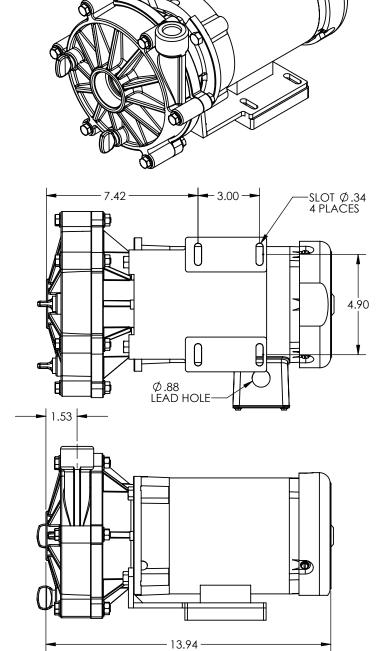

2 Horsepower | 2 Pole

\*Dimensions and illustrations are approximate and for reference only. For engineering approved documentation contact MDM Inc.

- 15.84 -

800.447.8342 vancepumps.com Advance® 3000 Dimensional Drawings