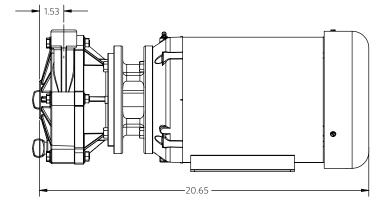

Advance<sup>®</sup> 3000 Dimensional Drawings

1 Horsepower | 2 Pole

\*Dimensions and illustrations are approximate and for reference only. For engineering approved documentation contact MDM Inc.

800.447.8342 vancepumps.com Advance<sup>®</sup> 3000 Dimensional Drawings