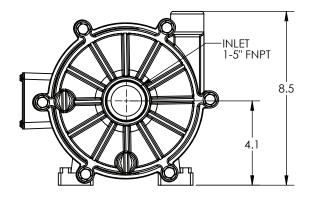

1 1/2 Horsepower | 2 Pole

\*Dimensions and illustrations are approximate and for reference only. For engineering approved documentation contact MDM Inc.

INLET 1.5"FNPT

4.1

8.5

800.447.8342 ancepumps.com/ Advance® 3000 Dimensional Drawings