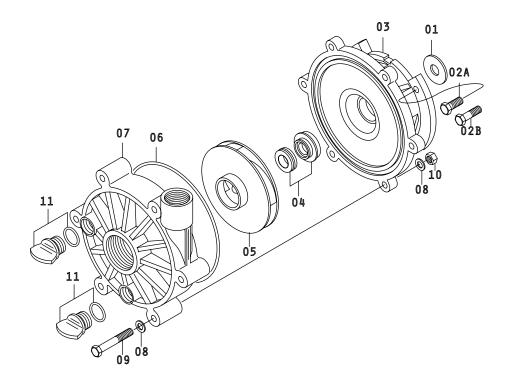

800.447.8342 Ivancepumps.com Advance® 3000 Dimensional Drawings - Exploded View and Pedestal

| NUMBER   | QTY | DESCRIPTION         |
|----------|-----|---------------------|
| 01       | 1   | SLINGER             |
| 02A, 02B | 4   | M-BOLT              |
| 03       | 1   | BRACKET             |
| 04       | 1   | MECHANICAL SEAL     |
| 05       | 1   | IMPELLER            |
| 06       | 1   | O-RING              |
| 07       | 1   | VOLUTE              |
| 08       | 12  | WASHER              |
| 09       | 6   | PUMP BOLT           |
| 10       | 6   | PUMP NUT            |
| 11       | 2   | DRAIN PLUG & O-RING |