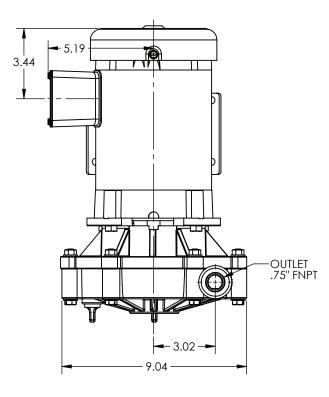

Advance<sup>®</sup> 3000 Dimensional Drawings

1 Horsepower | 2 Pole

\*Dimensions and illustrations are approximate and for reference only. For engineering approved documentation contact MDM Inc.

800.447.8342 vancepumps.com Advance<sup>®</sup> 3000 Dimensional Drawings