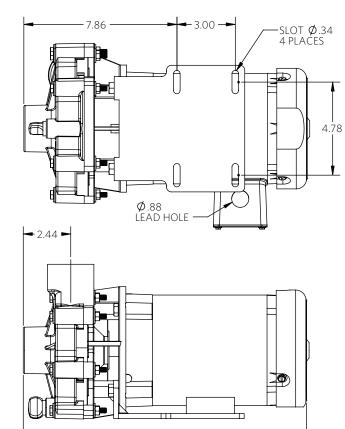

**1000** ½ hp

4 Pole

Drawings

Advance® 1000 Dimensional Drawings

⅓ Horsepower

4 Pole

**-**14.55 -

Advance® 1000 Dimensional Drawings

<sup>\*</sup>Dimensions and illustrations are approximate and for reference only. For engineering approved documentation contact MDM Inc.