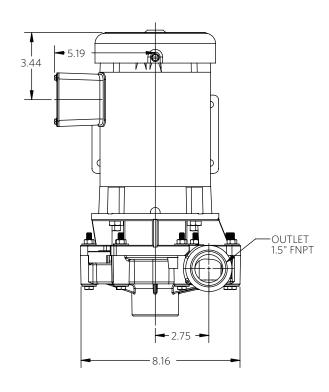

**1000** ½ hp

4 Pole

Drawings

Advance® 1000 Dimensional Drawings

⅓ Horsepower

4 Pole

**-**14.55 -

Advance® 1000 Dimensional Drawings

<sup>\*</sup>Dimensions and illustrations are approximate and for reference only. For engineering approved documentation contact MDM Inc.