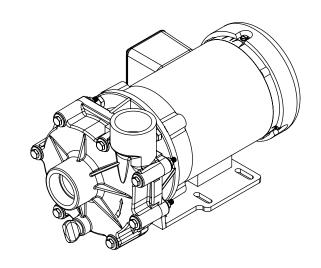

½ Horsepower

4 Pole

Advance® 1000 Dimensional Drawings - Exploded View and Pedestal

| NUMBER   | QTY | DESCRIPTION         |
|----------|-----|---------------------|
| 01       | 1   | SLINGER             |
| 02A, 02B | 4   | M-BOLT              |
| 03       | 1   | BRACKET             |
| 04       | 1   | MECHANICAL SEAL     |
| 05       | 1   | IMPELLER            |
| 06       | 1   | O-RING              |
| 07       | 1   | VOLUTE              |
| 08       | 14  | WASHER              |
| 09       | 7   | PUMP BOLT           |
| 10       | 7   | PUMP NUT            |
| 11       | 1   | DRAIN PLUG & O-RING |