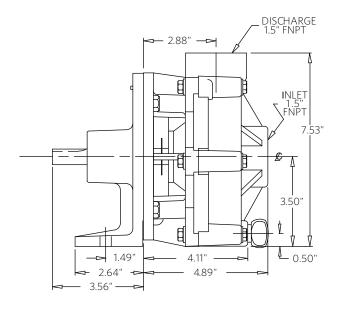

**1000** ½ hp

4 Pole

Drawings

Advance® 1000 Dimensional Drawings

⅓ Horsepower

4 Pole

**-**14.55 -

Advance® 1000 Dimensional Drawings

<sup>\*</sup>Dimensions and illustrations are approximate and for reference only. For engineering approved documentation contact MDM Inc.