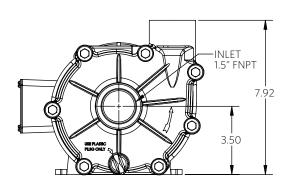

**1000** ½ hp

4 Pole

Drawings

Advance® 1000 Dimensional Drawings

⅓ Horsepower

4 Pole

**-**14.55 -

Advance® 1000 Dimensional Drawings

<sup>\*</sup>Dimensions and illustrations are approximate and for reference only. For engineering approved documentation contact MDM Inc.