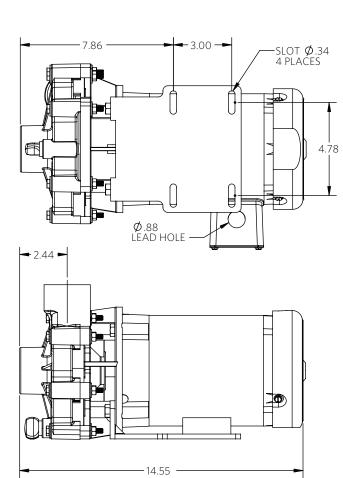

**1000** ½ hp

4 Pole

Drawings

Advance® 1000 Dimensional Drawings

⅓ Horsepower

4 Pole

**-**14.55 -

Advance® 1000 Dimensional Drawings