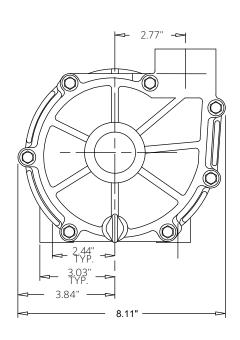

**1000** ½ hp

4 Pole

Drawings

Advance® 1000 Dimensional Drawings

⅓ Horsepower

4 Pole

**-**14.55 -

Advance® 1000 Dimensional Drawings

<sup>\*</sup>Dimensions and illustrations are approximate and for reference only. For engineering approved documentation contact MDM Inc.