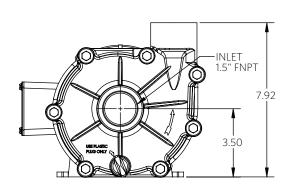

**1000** ½ hp

4 Pole

Drawings

Advance® 1000 Dimensional Drawings

⅓ Horsepower

4 Pole

**-**14.55 -

Advance® 1000 Dimensional Drawings