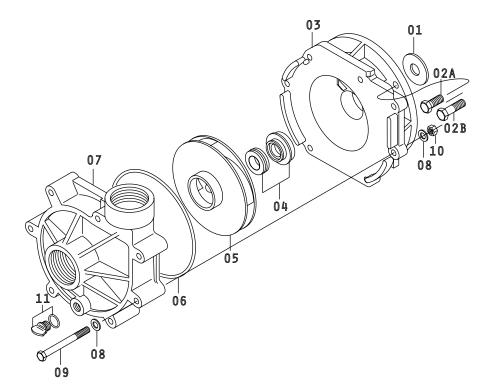

½ Horsepower

4 Pole

Advance® 1000 Dimensional Drawings - Exploded View and Pedestal

| NUMBER   | QTY | DESCRIPTION         |
|----------|-----|---------------------|
| 01       | 1   | SLINGER             |
| 02A, 02B | 4   | M-BOLT              |
| 03       | 1   | BRACKET             |
| 04       | 1   | MECHANICAL SEAL     |
| 05       | 1   | IMPELLER            |
| 06       | 1   | O-RING              |
| 07       | 1   | VOLUTE              |
| 08       | 14  | WASHER              |
| 09       | 7   | PUMP BOLT           |
| 10       | 7   | PUMP NUT            |
| 11       | 1   | DRAIN PLUG & O-RING |