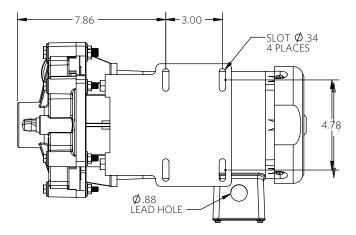

Advance<sup>®</sup> 1000 Dimensional Drawings

3 Horsepower 2 Pole

\*Dimensions and illustrations are approximate and for reference only. For engineering approved documentation contact MDM Inc.

Advance® 1000 Dimensional Drawings - Exploded View and Pedestal