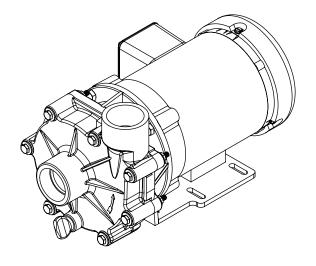

Advance® 1000 Dimensional Drawings

1/2 Horsepower | 2 Pole

\*Dimensions and illustrations are approximate and for reference only. For engineering approved documentation contact MDM Inc.

800.447.8342

<sup>3</sup>/<sub>4</sub> Horsepower 2 Pole