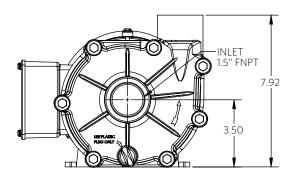

Advance<sup>®</sup> 1000 Dimensional Drawings

1 1/2 Horsepower | 2 Pole

\*Dimensions and illustrations are approximate and for reference only. For engineering approved documentation contact MDM Inc.

(0)

-INLET 1.5" FNPT

3.50

7.92

Advance® 1000 Dimensional Drawings

2 Horsepower | 2 Pole

\*Dimensions and illustrations are approximate and for reference only. For engineering approved documentation contact MDM Inc.

1000 3 hp 2 Pole Drawings