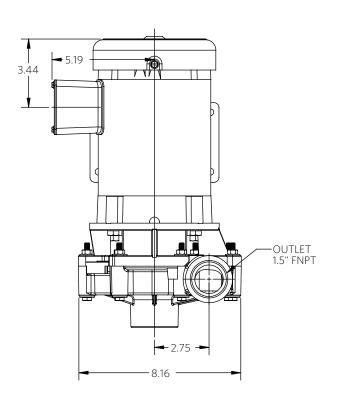

Advance<sup>®</sup> 1000 Dimensional Drawings

1 1/2 Horsepower | 2 Pole

\*Dimensions and illustrations are approximate and for reference only. For engineering approved documentation contact MDM Inc.

(0)

-INLET 1.5" FNPT