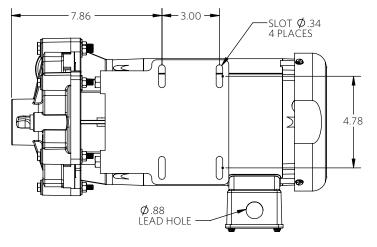

Advance<sup>®</sup> 1000 Dimensional Drawings

3 Horsepower 2 Pole

\*Dimensions and illustrations are approximate and for reference only. For engineering approved documentation contact MDM Inc.

Advance® 1000 Dimensional Drawings - Exploded View and Pedestal

\*Dimensions and illustrations are approximate and for reference only. For engineering approved documentation contact MDM Inc.