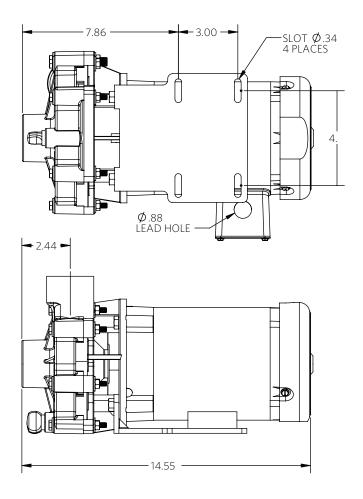

\*Dimensions and illustrations are approximate and for reference only. For engineering approved documentation contact MDM Inc.

Advance® 1000 Dimensional Drawings

1 Horsepower | 2 Pole

\*Dimensions and illustrations are approximate and for reference only. For engineering approved documentation contact MDM Inc.