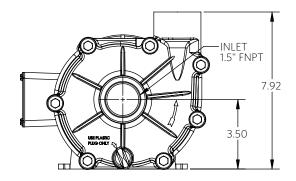

Advance<sup>®</sup> 1000 Dimensional Drawings

1 1/2 Horsepower | 2 Pole

\*Dimensions and illustrations are approximate and for reference only. For engineering approved documentation contact MDM Inc.

(0)

-INLET 1.5" FNPT