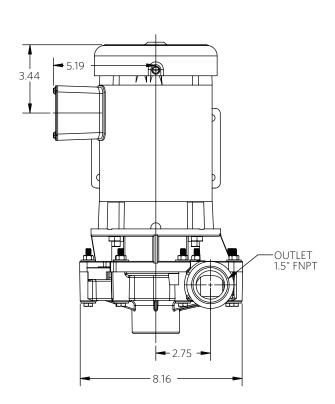

\*Dimensions and illustrations are approximate and for reference only. For engineering approved documentation contact MDM Inc.

Advance® 1000 Dimensional Drawings

1 Horsepower | 2 Pole

\*Dimensions and illustrations are approximate and for reference only. For engineering approved documentation contact MDM Inc.