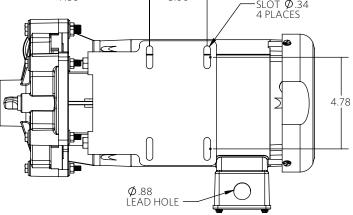

Advance<sup>®</sup> 1000 Dimensional Drawings

3 Horsepower 2 Pole

\*Dimensions and illustrations are approximate and for reference only. For engineering approved documentation contact MDM Inc.

Advance® 1000 Dimensional Drawings - Exploded View and Pedestal