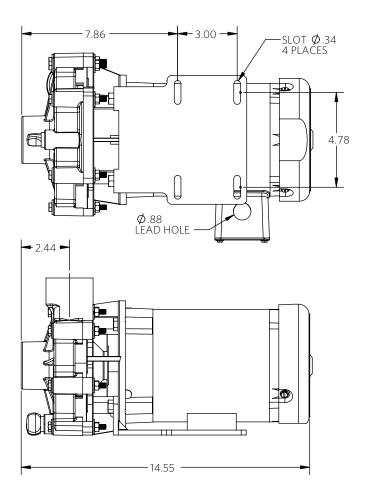

Advance® 1000 Dimensional Drawings

1/2 Horsepower | 2 Pole

\*Dimensions and illustrations are approximate and for reference only. For engineering approved documentation contact MDM Inc.

800.447.8342

<sup>3</sup>/<sub>4</sub> Horsepower 2 Pole