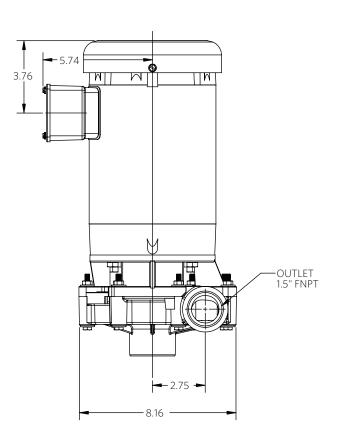

Advance® 1000 Dimensional Drawings

1/2 Horsepower | 2 Pole

\*Dimensions and illustrations are approximate and for reference only. For engineering approved documentation contact MDM Inc.

800.447.8342

<sup>3</sup>/<sub>4</sub> Horsepower 2 Pole

\*Dimensions and illustrations are approximate and for reference only. For engineering approved documentation contact MDM Inc.

Advance® 1000 Dimensional Drawings

1 Horsepower | 2 Pole

\*Dimensions and illustrations are approximate and for reference only. For engineering approved documentation contact MDM Inc.

Advance<sup>®</sup> 1000 Dimensional Drawings

1 1/2 Horsepower | 2 Pole

\*Dimensions and illustrations are approximate and for reference only. For engineering approved documentation contact MDM Inc.

(0)

-INLET 1.5" FNPT

3.50

7.92

Advance® 1000 Dimensional Drawings

2 Horsepower | 2 Pole

\*Dimensions and illustrations are approximate and for reference only. For engineering approved documentation contact MDM Inc.

1000 3 hp 2 Pole Drawings

Advance<sup>®</sup> 1000 Dimensional Drawings

3 Horsepower 2 Pole

\*Dimensions and illustrations are approximate and for reference only. For engineering approved documentation contact MDM Inc.

Advance® 1000 Dimensional Drawings - Exploded View and Pedestal

\*Dimensions and illustrations are approximate and for reference only. For engineering approved documentation contact MDM Inc.