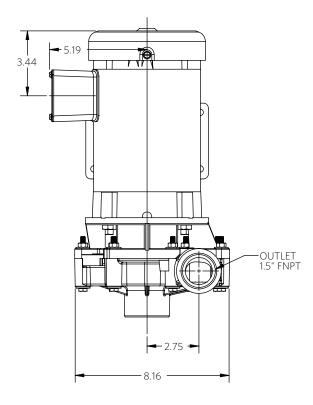

Advance® 1000 Dimensional Drawings

1/2 Horsepower | 2 Pole

\*Dimensions and illustrations are approximate and for reference only. For engineering approved documentation contact MDM Inc.

800.447.8342

<sup>3</sup>/<sub>4</sub> Horsepower 2 Pole