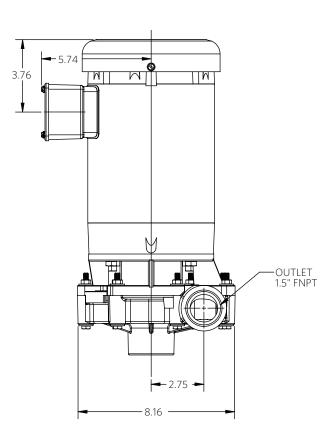

Advance<sup>®</sup> 1000 Dimensional Drawings

1 1/2 Horsepower | 2 Pole

\*Dimensions and illustrations are approximate and for reference only. For engineering approved documentation contact MDM Inc.

(0)

-INLET 1.5" FNPT