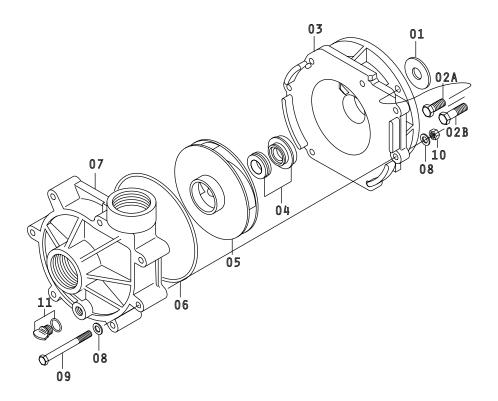

Advance<sup>®</sup> 1000 Dimensional Drawings

3 Horsepower 2 Pole

\*Dimensions and illustrations are approximate and for reference only. For engineering approved documentation contact MDM Inc.

Advance® 1000 Dimensional Drawings - Exploded View and Pedestal

| NUMBER   | QTY | DESCRIPTION         |
|----------|-----|---------------------|
| 01       | 1   | SLINGER             |
| 02A, 02B | 4   | M-BOLT              |
| 03       | 1   | BRACKET             |
| 04       | 1   | MECHANICAL SEAL     |
| 05       | 1   | IMPELLER            |
| 06       | 1   | O-RING              |
| 07       | 1   | VOLUTE              |
| 08       | 14  | WASHER              |
| 09       | 7   | PUMP BOLT           |
| 10       | 7   | PUMP NUT            |
| 11       | 1   | DRAIN PLUG & O-RING |