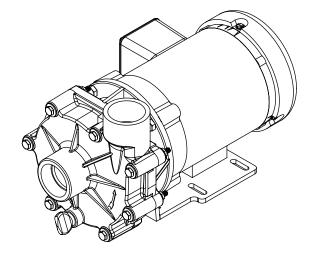

3.50

7.92

Advance® 1000 Dimensional Drawings

2 Horsepower | 2 Pole

\*Dimensions and illustrations are approximate and for reference only. For engineering approved documentation contact MDM Inc.

1000 3 hp 2 Pole Drawings