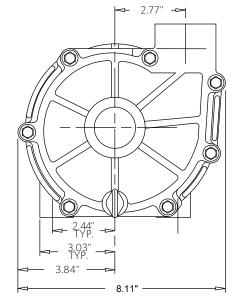

\*Dimensions and illustrations are approximate and for reference only. For engineering approved documentation contact MDM Inc.

Advance® 1000 Dimensional Drawings

1 Horsepower | 2 Pole

\*Dimensions and illustrations are approximate and for reference only. For engineering approved documentation contact MDM Inc.