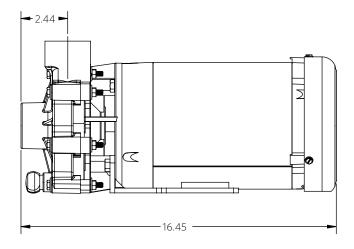

Advance® 1000 Dimensional Drawings

1/2 Horsepower | 2 Pole

\*Dimensions and illustrations are approximate and for reference only. For engineering approved documentation contact MDM Inc.

800.447.8342

<sup>3</sup>/<sub>4</sub> Horsepower 2 Pole