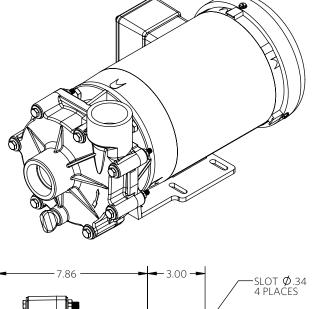

3.50

7.92

Advance® 1000 Dimensional Drawings

2 Horsepower | 2 Pole

\*Dimensions and illustrations are approximate and for reference only. For engineering approved documentation contact MDM Inc.

1000 3 hp 2 Pole Drawings