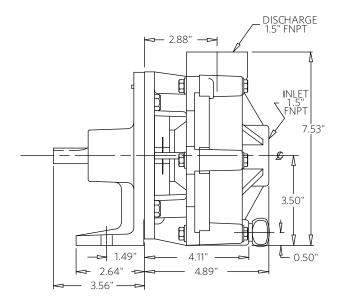

Advance<sup>®</sup> 1000 Dimensional Drawings

1 1/2 Horsepower | 2 Pole

\*Dimensions and illustrations are approximate and for reference only. For engineering approved documentation contact MDM Inc.

(0)

-INLET 1.5" FNPT