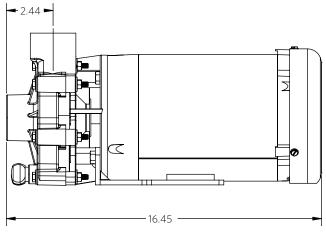

Advance® 1000 Dimensional Drawings

1/2 Horsepower | 2 Pole

\*Dimensions and illustrations are approximate and for reference only. For engineering approved documentation contact MDM Inc.

800.447.8342

<sup>3</sup>/<sub>4</sub> Horsepower 2 Pole