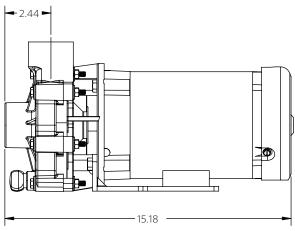

3.50

7.92

Advance® 1000 Dimensional Drawings

2 Horsepower | 2 Pole

\*Dimensions and illustrations are approximate and for reference only. For engineering approved documentation contact MDM Inc.

1000 3 hp 2 Pole Drawings